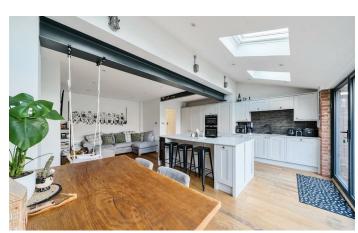

The heart of the home is the extended open plan kitchen diner, which provides a bright and inviting space for both cooking and entertaining. This contemporary layout encourages a social atmosphere, making it perfect for family gatherings or hosting friends. The spacious lounge complements the kitchen area, offering a cosy retreat for relaxation after a long day.