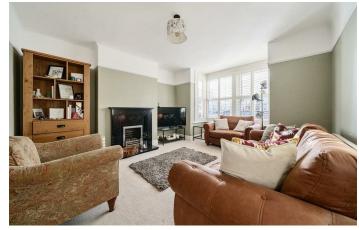

The heart of the home is the extended open plan kitchen diner, which provides a bright and inviting space for both cooking and entertaining. This contemporary layout encourages a social atmosphere, making it perfect for family gatherings or hosting friends. The spacious lounge complements the kitchen area, offering a cosy retreat for relaxation after a long day.

## **PROPERTY INFORMATION**

LIVING ROOM 14'11" x 12'7" (4.55 x 3.84)

KITCHEN/FAMILY/DINING ROOM 22'0" x 18'8" (6.73 x 5.69)

**BEDROOM ONE** 16'0" x 11'5" (4.90 x 3.48)

**BEDROOM TWO** 12'4" x 11'8" (3.76 x 3.58)