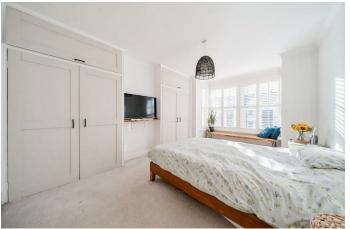

## **PROPERTY INFORMATION**

LIVING ROOM 14'11" x 12'7" (4.55 x 3.84)

KITCHEN/FAMILY/DINING ROOM 22'0" x 18'8" (6.73 x 5.69)

**BEDROOM ONE** 16'0" x 11'5" (4.90 x 3.48)

**BEDROOM TWO** 12'4" x 11'8" (3.76 x 3.58)