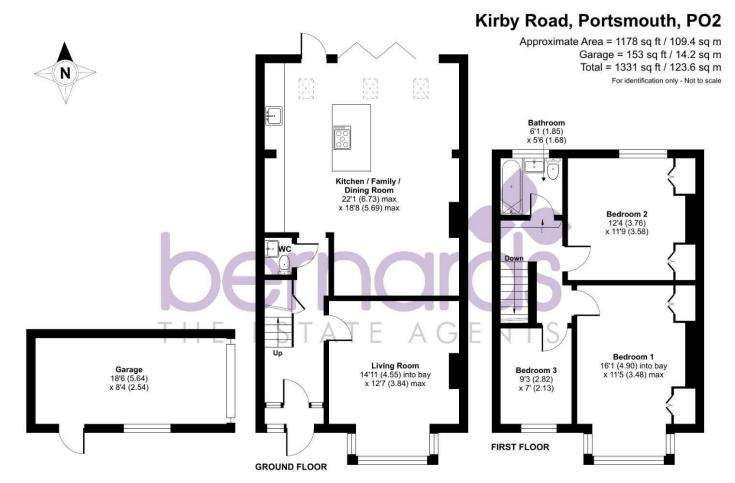

## **PROPERTY INFORMATION**

LIVING ROOM 14'11" x 12'7" (4.55 x 3.84)

KITCHEN/FAMILY/DINING ROOM 22'0" x 18'8" (6.73 x 5.69)

**BEDROOM ONE** 16'0" x 11'5" (4.90 x 3.48)

**BEDROOM TWO** 12'4" x 11'8" (3.76 x 3.58)

**BEDROOM THREE** 9'3" x 6'11" (2.82 x 2.13)

BATHROOM 6'0" x 5'6" (1.85 x 1.68)

GARAGE

18'6" x 8'3" (5.64 x 2.54)