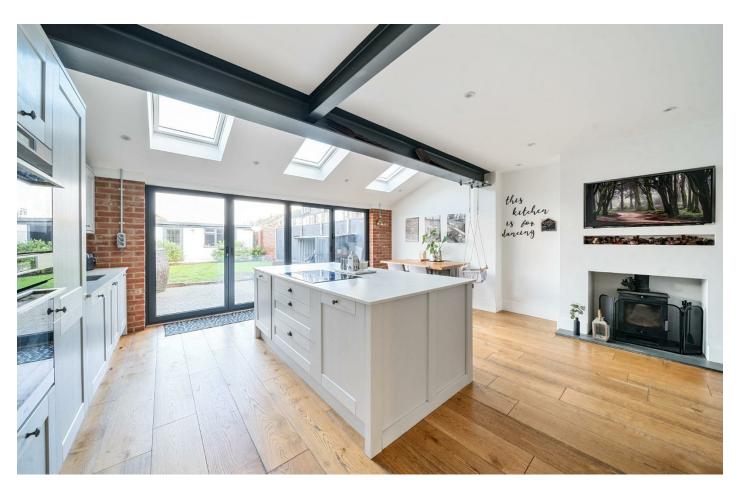

The heart of the home is the extended open plan kitchen diner, which provides a bright and inviting space for both cooking and entertaining. This contemporary layout encourages a social atmosphere, making it perfect for family gatherings or hosting friends. The spacious lounge complements the kitchen area, offering a cosy retreat for relaxation after a long day.

## **PROPERTY INFORMATION**

LIVING ROOM 14'11" x 12'7" (4.55 x 3.84)

KITCHEN/FAMILY/DINING ROOM 22'0" x 18'8" (6.73 x 5.69)

**BEDROOM ONE** 16'0" x 11'5" (4.90 x 3.48)

**BEDROOM TWO** 12'4" x 11'8" (3.76 x 3.58)