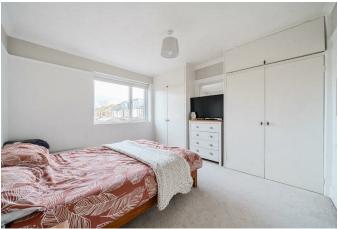

## **PROPERTY INFORMATION**

LIVING ROOM 14'11" x 12'7" (4.55 x 3.84)

KITCHEN/FAMILY/DINING ROOM 22'0" x 18'8" (6.73 x 5.69)

**BEDROOM ONE** 16'0" x 11'5" (4.90 x 3.48)

**BEDROOM TWO** 12'4" x 11'8" (3.76 x 3.58)