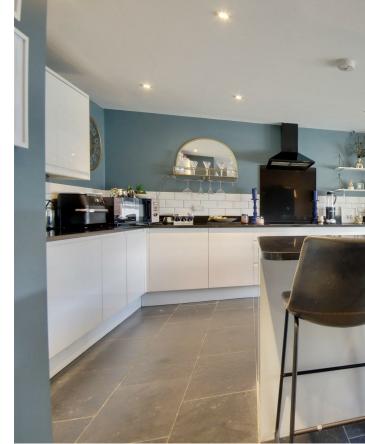

a master suite complete with an en-suite bathroom, this property is ideal for families or those seeking extra space.

Upon entering, you are greeted by a welcoming lounge at the front, providing a cosy retreat for relaxation. The heart of the home is undoubtedly the open-plan kitchen diner at the rear, featuring connect the indoor space to the outdoor garden. This design not only enhances the flow of natural light but also creates an inviting atmosphere for entertaining guests or enjoying family meals.

#### **ENTRANCE HALL**

LOUNGE 15'5" x 12'2" (4.71 x 3.71)

**KITCHEN** 18'0" x 12'8" (5.50 x 3.88)

**DINING ROOM** 14'7" x 8'0" (4.47 x 2.46)

W/C - UTILITY

**BEDROOM ONE** (CONVERSION) 21'0" x 16'7" (6.41 x 5.08)