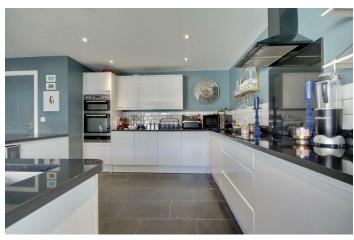

a master suite complete with an en-suite bathroom, this property is ideal for families or those seeking extra space.

Upon entering, you are greeted by a welcoming lounge at the front, providing a cosy retreat for relaxation. The heart of the home is undoubtedly the open-plan kitchen diner at the rear, featuring connect the indoor space to the outdoor garden. This design not only enhances the flow of natural light but also creates an inviting atmosphere for entertaining guests or enjoying family meals.

#### **ENTRANCE HALL**

LOUNGE 15'5" x 12'2" (4.71 x 3.71)

**KITCHEN** 18'0" x 12'8" (5.50 x 3.88)

**DINING ROOM** 14'7" x 8'0" (4.47 x 2.46)

W/C - UTILITY

**BEDROOM ONE** (CONVERSION) 21'0" x 16'7" (6.41 x 5.08)