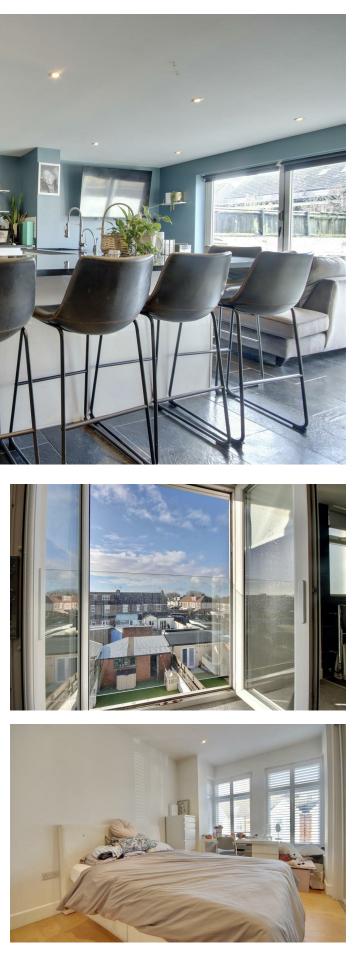

a master suite complete with an en-suite bathroom, this property is ideal for families or those seeking extra space.

Upon entering, you are greeted by a welcoming lounge at the front, providing a cosy retreat for relaxation. The heart of the home is undoubtedly the open-plan kitchen diner at the rear, featuring connect the indoor space to the outdoor garden. This design not only enhances the flow of natural light but also creates an inviting atmosphere for entertaining guests or enjoying family meals.

utility space add to the practicality of the home, making daily living effortless.

The master bedroom is a true highlight, featuring a delightful Juliette balcony that offers lovely views, perfect for enjoying a morning coffee or unwinding in the evening. The west-facing garden is a wonderful outdoor space, ideal for soaking up the sun during the day and hosting gatherings with friends and family.