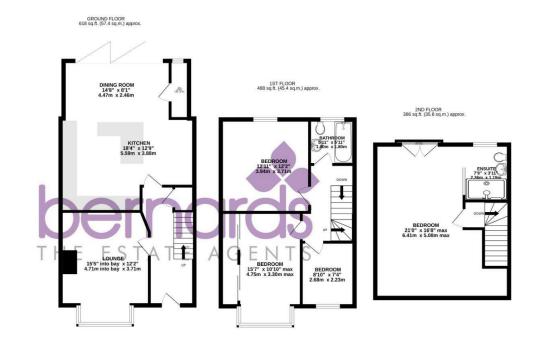

#### **ENTRANCE HALL**

LOUNGE 15'5" x 12'2" (4.71 x 3.71)

**KITCHEN** 18'0" x 12'8" (5.50 x 3.88)

**DINING ROOM** 14'7" x 8'0" (4.47 x 2.46)

W/C - UTILITY

**BEDROOM ONE** (CONVERSION) 21'0" x 16'7" (6.41 x 5.08)

**EN-SUITE** 7'8" x 3'10" (2.36 x 1.19)

**BEDROOM TWO** 15'7" x 10'9" (4.75 x 3.30)

**BEDROOM THREE** 12'11" x 12'2" (3.94 x 3.71)

BEDROOM FOUR 8'9" x 7'3" (2.68 x 2.23)

BATHROOM

GARAGE 19'1" x 13'6" (5.82 x 4.14)

GARAGE 19'1" x 13'7" 5.82m x 4.14m

TOTAL FLOOR AREA : 1717 sq.ft. (159.5 sq.m.) approx ery attempt has been made to ensure the accuracy of the floorplan contained here, measurement windows, rooms and any other items are approximate and no responsibility is taken for any error on crimis-statement. This plan is for illustrative purposes only and should be used as such by any. and ap operability or efficiency can be given