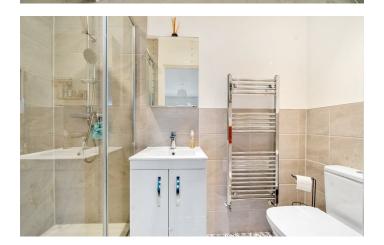

#### FIRST FLOOR

**BEDROOM ONE** 15'3" x 12'5" (4.65 x 3.81)

**EN-SUITE** 8'2" x 3'2" (2.49 x 0.97)

**BEDROOM TWO** 10'7" x 8'2" (3.23 x 2.49)

UPSTAIRS BATHROOM 6'9" x 6'5" (2.06 x 1.96)

2 X ALLOCATED PARKING **SPACES** 