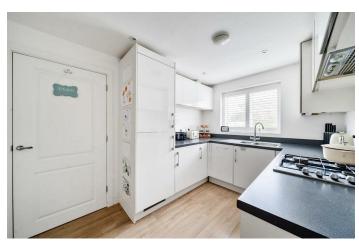

#### **ENTRANCE HALL**

**DOWNSTAIRS WC** 6'3" x 2'11" (1.93 x 0.89)

**KITCHEN/DINER** 14'0" x 8'0" (4.29 x 2.46)

LIVING ROOM 15'3" x 12'4" (4.65 x 3.78)