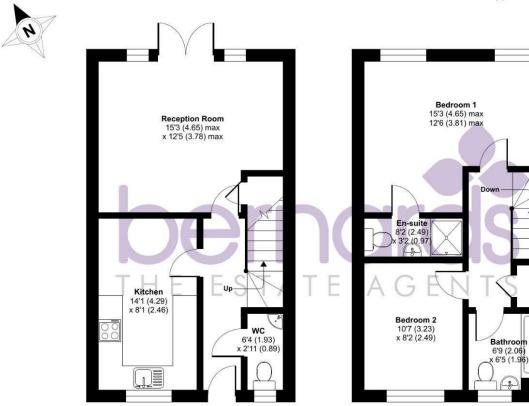

## **Guardians Way, PO3**

Approximate Area = 834 sq ft / 77.5 sq m For identification only - Not to scale

GROUND FLOOR

FIRST FLOOR

loor plan produced in accordance with RICS Property Measurement 2nd Edition, ncorporating International Property Measurement Standards (IPMS2 Residential), Produced for Bernards Estate and Letting Agents Ltd. REF; 1234704 © ntchecom 2025.

#### **ENTRANCE HALL**

**DOWNSTAIRS WC** 6'3" x 2'11" (1.93 x 0.89)

**KITCHEN/DINER** 14'0" x 8'0" (4.29 x 2.46)

LIVING ROOM 15'3" x 12'4" (4.65 x 3.78)

#### FIRST FLOOR

**BEDROOM ONE** 15'3" x 12'5" (4.65 x 3.81)

**EN-SUITE** 8'2" x 3'2" (2.49 x 0.97)

**BEDROOM TWO** 10'7" x 8'2" (3.23 x 2.49)

UPSTAIRS BATHROOM 6'9" x 6'5" (2.06 x 1.96)

2 X ALLOCATED PARKING **SPACES** 