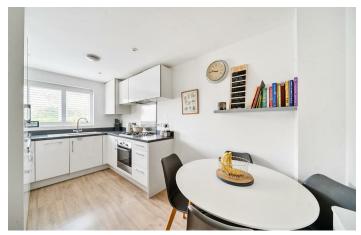

#### **ENTRANCE HALL**

**DOWNSTAIRS WC** 6'3" x 2'11" (1.93 x 0.89)

**KITCHEN/DINER** 14'0" x 8'0" (4.29 x 2.46)

LIVING ROOM 15'3" x 12'4" (4.65 x 3.78)