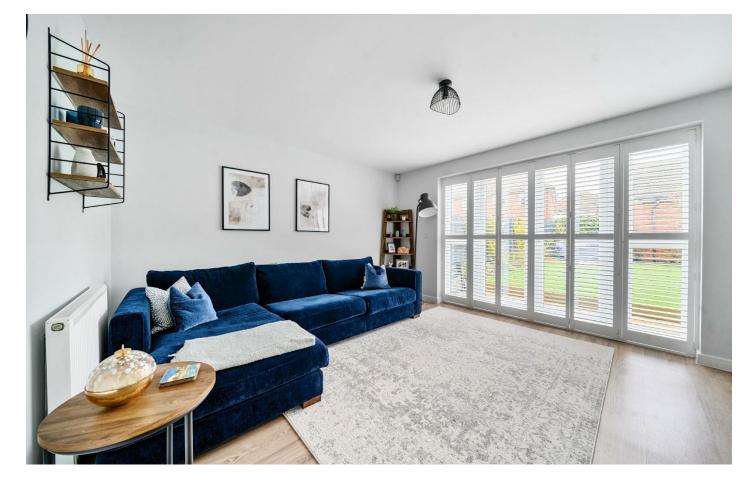

#### **ENTRANCE HALL**

**DOWNSTAIRS WC** 6'3" x 2'11" (1.93 x 0.89)

**KITCHEN/DINER** 14'0" x 8'0" (4.29 x 2.46)

LIVING ROOM 15'3" x 12'4" (4.65 x 3.78)