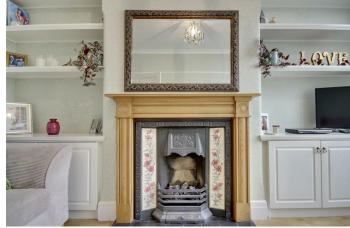

Internally, the property is comprised of a front aspect lounge which is flooded with natural light from the large bay window. Moving towards the rear, the property sees an additional reception room, which functions ideally as a dining room, with access into the sunroom. The kitchen has plenty of