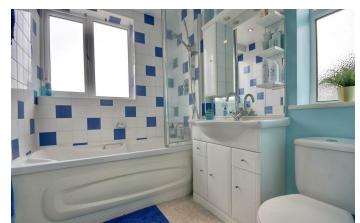

wall and base units, completing the ground floor is the utility/cloakroom.

The rear garden is low maintenance and has access through to the garage, side access.

Moving to the first floor, the property has three bedrooms two of which are doubles and a three-piece bathroom.

**BEDROOM ONE (LOFT)** 18'10" x 12'5" (5.75 x 3.81)

**BEDROOM TWO** 14'2" x 10'10" (4.34 x 3.32)

**BEDROOM THREE** 13'11" x 11'8" (4.26 x 3.58)

BEDROOM FOUR 6'11" x 6'11" (2.13 x 2.13)

**BATHROOM** 7'8" x 5'11" (2.36 x 1.82)