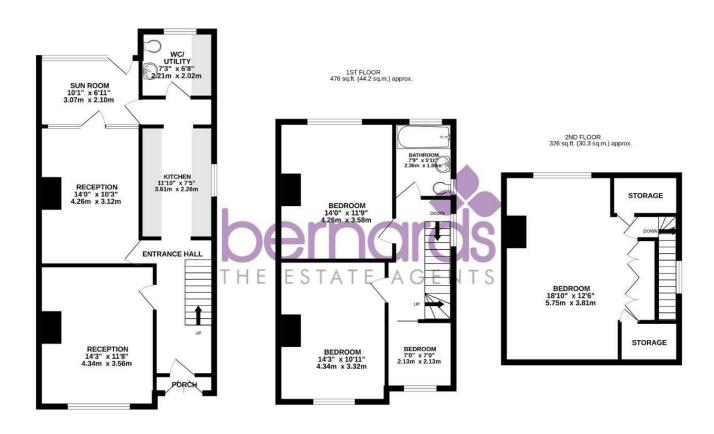

#### TOTAL FLOOR AREA: 1420 sq.ft. (131.9 sq.m.) approx

129 London Road, Portsmouth, Hampshire, PO2 9AA t: 02392 728090

## PROPERTY INFORMATION

**ENTRANCE HALL** 

LOUNGE 14'2" x 11'8" (4.34 x 3.56)

**DINING ROOM** 13'11" x 10'2" (4.26 x 3.12)

KITCHEN 11'10" x 7'4" (3.61 x 2.26)

**UTILITY ROOM** 7'3" x 6'7" (2.21 x 2.02)

SUNROOM 10'0" x 6'10" (3.07 x 2.10)

**BEDROOM ONE (LOFT)** 18'10" x 12'5" (5.75 x 3.81)

**BEDROOM TWO** 14'2" x 10'10" (4.34 x 3.32)

**BEDROOM THREE** 13'11" x 11'8" (4.26 x 3.58)

BEDROOM FOUR 6'11" x 6'11" (2.13 x 2.13)

**BATHROOM** 7'8" x 5'11" (2.36 x 1.82)