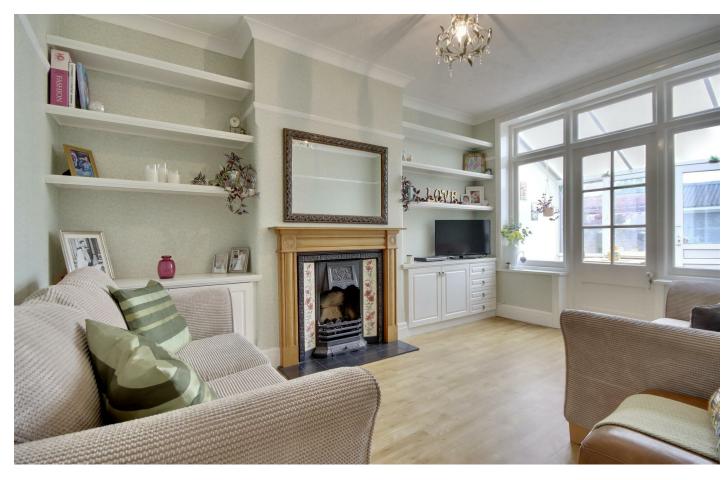

Internally, the property is comprised of a front aspect lounge which is flooded with natural light from the large bay window. Moving towards the rear, the property sees an additional reception room, which functions ideally as a dining room, with access into the sunroom. The kitchen has plenty of