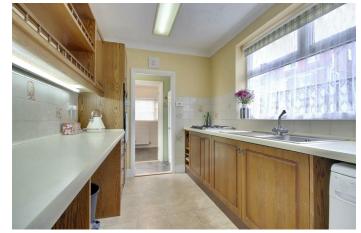

Internally, the property is comprised of a front aspect lounge which is flooded with natural light from the large bay window. Moving towards the rear, the property sees an additional reception room, which functions ideally as a dining room, with access into the sunroom. The kitchen has plenty of

wall and base units, completing the ground floor is the utility/cloakroom.

The rear garden is low maintenance and has access through to the garage, side access.

Moving to the first floor, the property has three bedrooms two of which are doubles and a three-piece bathroom.

## PROPERTY INFORMATION

**ENTRANCE HALL** 

LOUNGE 14'2" x 11'8" (4.34 x 3.56)

**DINING ROOM** 13'11" x 10'2" (4.26 x 3.12)

KITCHEN 11'10" x 7'4" (3.61 x 2.26)

**UTILITY ROOM** 7'3" x 6'7" (2.21 x 2.02)

SUNROOM 10'0" x 6'10" (3.07 x 2.10)