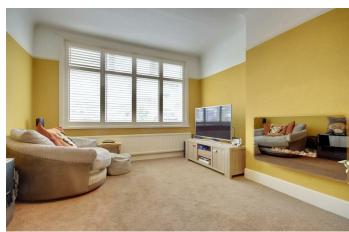

Internally, the property is comprised of a front aspect lounge which is flooded with natural light from the large bay window. Moving towards the rear, the property sees an additional reception room, which functions ideally as a dining room, with access into the sunroom. The kitchen has plenty of

## PROPERTY INFORMATION

**ENTRANCE HALL** 

LOUNGE 14'2" x 11'8" (4.34 x 3.56)

**DINING ROOM** 13'11" x 10'2" (4.26 x 3.12)

KITCHEN 11'10" x 7'4" (3.61 x 2.26)

**UTILITY ROOM** 7'3" x 6'7" (2.21 x 2.02)

SUNROOM 10'0" x 6'10" (3.07 x 2.10)