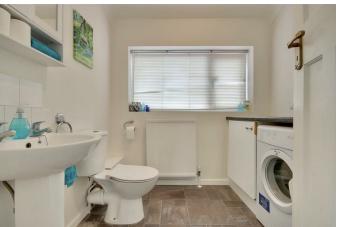

wall and base units, completing the ground floor is the utility/cloakroom.

The rear garden is low maintenance and has access through to the garage, side access.

Moving to the first floor, the property has three bedrooms two of which are doubles and a three-piece bathroom.

## PROPERTY INFORMATION

**ENTRANCE HALL** 

LOUNGE 14'2" x 11'8" (4.34 x 3.56)

**DINING ROOM** 13'11" x 10'2" (4.26 x 3.12)

KITCHEN 11'10" x 7'4" (3.61 x 2.26)

**UTILITY ROOM** 7'3" x 6'7" (2.21 x 2.02)

SUNROOM 10'0" x 6'10" (3.07 x 2.10)