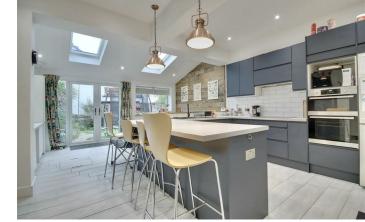

One of the highlights of this property is the extended open plan kitchen, ideal for entertaining guests or simply enjoying family meals together. The downstairs W/C adds convenience to this lovely home.

# PROPERTY INFORMATION

LOUNGE 16'0" x 11'3" (4.88 x 3.43)

W/C 5'1" x 3'2" (1.57 x 0.99)

**KITCHEN** 17'3" x 11'9" (5.28 x 3.60)

**UTILITY SPACE** 

**DINING AREA** 16'0" x 8'6" (4.88 x 2.61)

**BEDROOM ONE** 12'5" x 11'1" (3.79 x 3.38)