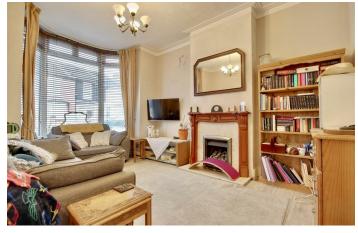

Completing downstairs is the utility space and the lounge to the front.

The rear garden is a nice size comprised of astro turf and decking making it low maintenance and manageable.

Don't miss the opportunity to make this house your home. With its desirable location and charming features, this property is sure to capture your heart. Contact us today to arrange a viewing and take the first step towards owning your dream home in Portsmouth.

# PROPERTY INFORMATION

LOUNGE 16'0" x 11'3" (4.88 x 3.43)

W/C 5'1" x 3'2" (1.57 x 0.99)

**KITCHEN** 17'3" x 11'9" (5.28 x 3.60)

**UTILITY SPACE** 

**DINING AREA** 16'0" x 8'6" (4.88 x 2.61)

**BEDROOM ONE** 12'5" x 11'1" (3.79 x 3.38)