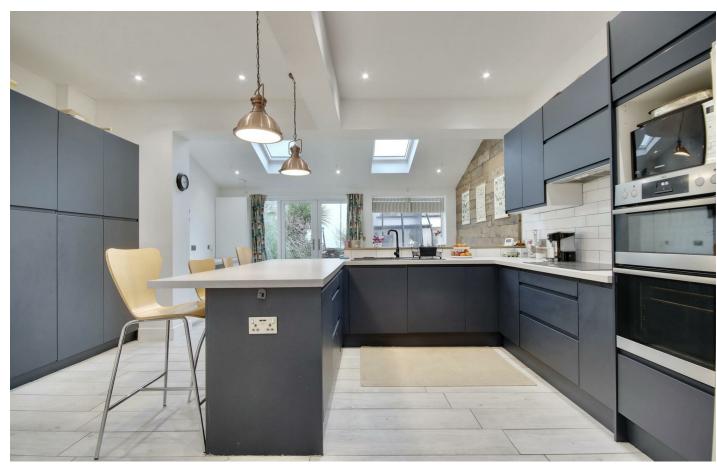

One of the highlights of this property is the extended open plan kitchen, ideal for entertaining guests or simply enjoying family meals together. The downstairs W/C adds convenience to this lovely home.

# PROPERTY INFORMATION

LOUNGE 16'0" x 11'3" (4.88 x 3.43)

W/C 5'1" x 3'2" (1.57 x 0.99)

**KITCHEN** 17'3" x 11'9" (5.28 x 3.60)

**UTILITY SPACE** 

**DINING AREA** 16'0" x 8'6" (4.88 x 2.61)

**BEDROOM ONE** 12'5" x 11'1" (3.79 x 3.38)