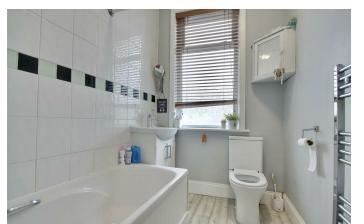

**BEDROOM TWO** 15'8" x 9'1" (4.78 x 2.77)

BEDROOM THREE 12'2" x 8'3" (3.71 x 2.54)

**BATHROOM** 7'8" x 5'4" (2.36 x 1.65)