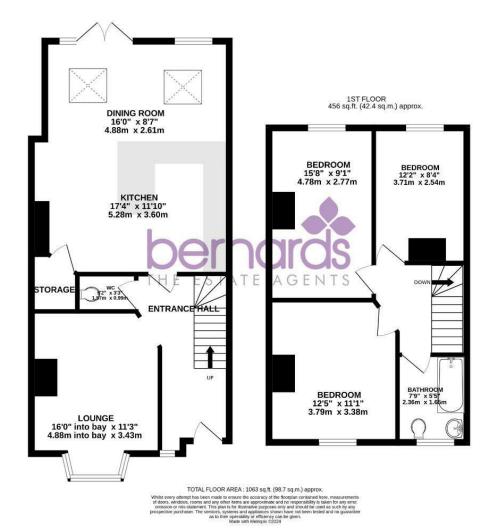

# PROPERTY INFORMATION

LOUNGE 16'0" x 11'3" (4.88 x 3.43)

W/C 5'1" x 3'2" (1.57 x 0.99)

**KITCHEN** 17'3" x 11'9" (5.28 x 3.60)

**UTILITY SPACE** 

**DINING AREA** 16'0" x 8'6" (4.88 x 2.61)

**BEDROOM ONE** 12'5" x 11'1" (3.79 x 3.38)

**BEDROOM TWO** 15'8" x 9'1" (4.78 x 2.77)

BEDROOM THREE 12'2" x 8'3" (3.71 x 2.54)

**BATHROOM** 7'8" x 5'4" (2.36 x 1.65)