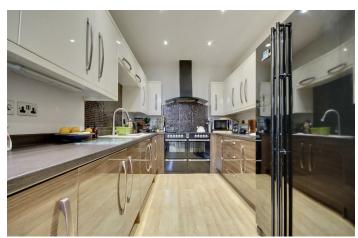

## PROPERTY INFORMATION

**ENTRANCE HALL** 

LOUNGE 16'1" x 10'5" (4.91 x 3.20)

KITCHEN 21'4" x 8'2" (6.51 x 2.50)

**DINING ROOM** 14'10" x 9'11" (4.54 x 3.03)

**HOME BAR** 10'2" x 6'11" (3.12 x 2.13)

**GARDEN** 