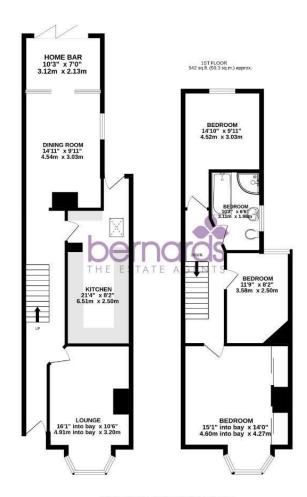

TOTAL FLOOR AREA: 1180 sq.ft. (109.6 sq.m.) approx.

White kery identify has been raise for ensure the accuracy of the floorplan contained oner measurements of closs, wholever, common and other many contained oner measurement. The present soft materiator purposes only and should be used as such by yet prospective purchaser. The services, systems and appliances shown have not been insted and no guarantee as to their operability or efficiency can be given.

## PROPERTY INFORMATION

**ENTRANCE HALL** 

LOUNGE 16'1" x 10'5" (4.91 x 3.20)

KITCHEN 21'4" x 8'2" (6.51 x 2.50)

**DINING ROOM** 14'10" x 9'11" (4.54 x 3.03)

**HOME BAR** 10'2" x 6'11" (3.12 x 2.13)

**GARDEN** 

**FIRST FLOOR** 

**BEDROOM ONE** 15'1" x 14'0" (4.60 x 4.27)

**BEDROOM TWO** 11'8" x 8'2" (3.58 x 2.50)

**BEDROOM THREE** 14'9" x 9'11" (4.52 x 3.03)

**UPSTAIRS BATHROOM** 10'2" x 6'5" (3.11 x 1.96)