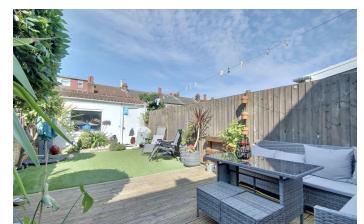

# HIGHLIGHTS

- MID TERRACED HOUSE
- THREE DOUBLE BEDROOMS
- ♣ DOUBLE BAY & FORECOURT
- UPSTAIRS MODERN BATHROOM
- MODERN FITTED KITCHEN
- TWO RECEPTION ROOMSHOME BAR TO REAR OF HOUSE
- LOW MAINTENANCE GARDEN

## PROPERTY INFORMATION

**ENTRANCE HALL** 

LOUNGE 16'1" x 10'5" (4.91 x 3.20)

KITCHEN 21'4" x 8'2" (6.51 x 2.50)

**DINING ROOM** 14'10" x 9'11" (4.54 x 3.03)

**HOME BAR** 10'2" x 6'11" (3.12 x 2.13)

**GARDEN** 