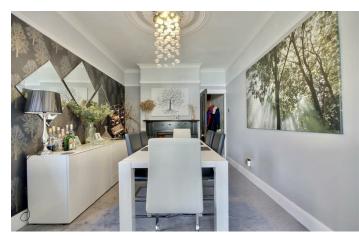

## PROPERTY INFORMATION

**ENTRANCE HALL** 

LOUNGE 16'1" x 10'5" (4.91 x 3.20)

KITCHEN 21'4" x 8'2" (6.51 x 2.50)

**DINING ROOM** 14'10" x 9'11" (4.54 x 3.03)

**HOME BAR** 10'2" x 6'11" (3.12 x 2.13)

**GARDEN** 