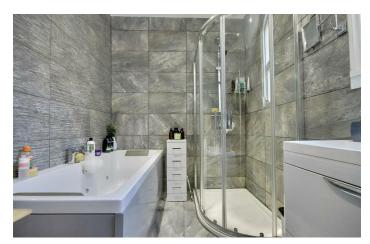

**FIRST FLOOR** 

**BEDROOM ONE** 15'1" x 14'0" (4.60 x 4.27)

**BEDROOM TWO** 11'8" x 8'2" (3.58 x 2.50)

**BEDROOM THREE** 14'9" x 9'11" (4.52 x 3.03)

**UPSTAIRS BATHROOM** 10'2" x 6'5" (3.11 x 1.96)