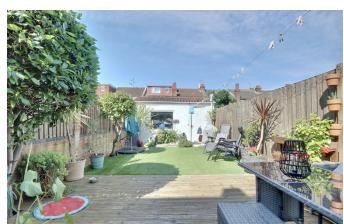

# HIGHLIGHTS

- MID TERRACED HOUSE
- THREE DOUBLE BEDROOMS
- ♣ DOUBLE BAY & FORECOURT
- UPSTAIRS MODERN BATHROOM
- MODERN FITTED KITCHEN
- TWO RECEPTION ROOMSHOME BAR TO REAR OF HOUSE
- LOW MAINTENANCE GARDEN

## PROPERTY INFORMATION

**ENTRANCE HALL** 

LOUNGE 16'1" x 10'5" (4.91 x 3.20)

KITCHEN 21'4" x 8'2" (6.51 x 2.50)

**DINING ROOM** 14'10" x 9'11" (4.54 x 3.03)

**HOME BAR** 10'2" x 6'11" (3.12 x 2.13)

**GARDEN** 