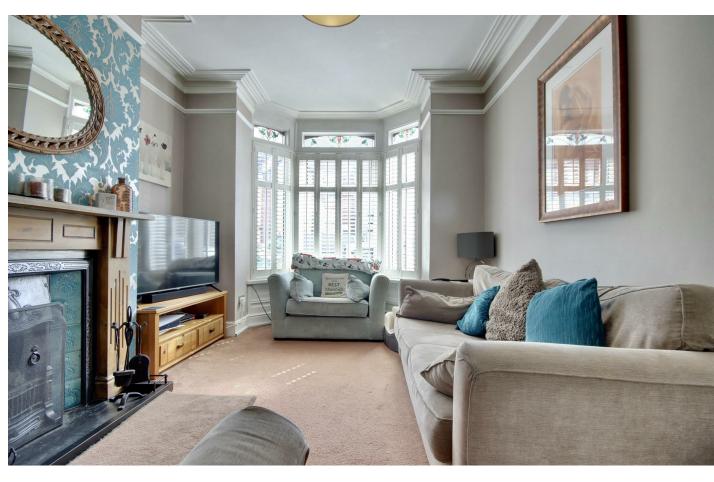

## PROPERTY INFORMATION

**ENTRANCE HALL** 

LOUNGE 16'1" x 10'5" (4.91 x 3.20)

KITCHEN 21'4" x 8'2" (6.51 x 2.50)

**DINING ROOM** 14'10" x 9'11" (4.54 x 3.03)

**HOME BAR** 10'2" x 6'11" (3.12 x 2.13)

**GARDEN** 