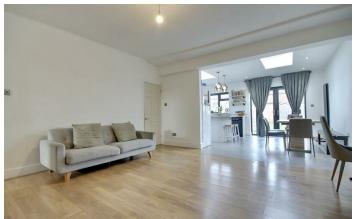

## LOUNGE

15'4" x 12'11" (4.69 x 3.94)

## FAMILY ROOM 15'9" x 15'5" (4.82 x 4.72)