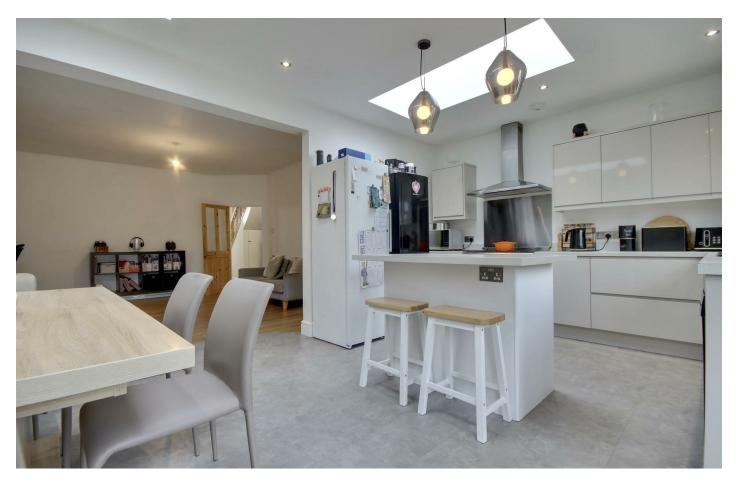

## \*\*\*THREE BEDROOM VICTORIAN HOUSE

Nestled on the charming Ophir Road in Portsmouth, this delightful house offers a perfect blend of space and modern living. With its attractive double bay and forecourt, the property presents a warm welcome from the moment you arrive. Inside, you will find two generously sized reception rooms, ideal for both relaxation and entertaining guests. The open plan kitchen and dining area

## **KITCHEN/DINER**

18'5" x 11'11" (5.62 x 3.65)