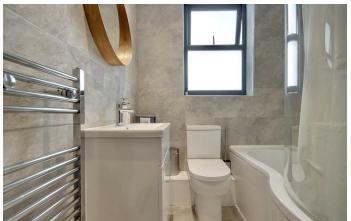

#### **BEDROOM TWO** 14'11" x 9'4" (4.57 x 2.87)

**BEDROOM THREE** 11'8" x 9'8" (3.58 x 2.95)

BATHROOM 5'8" x 5'6" (1.75 x 1.70)