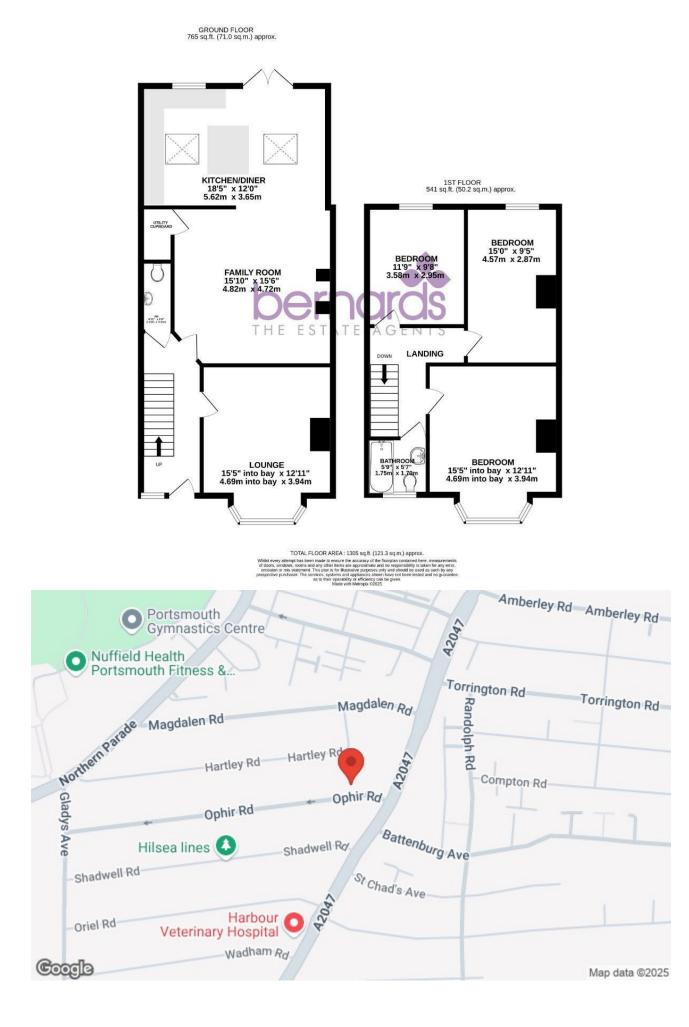

## LOUNGE

15'4" x 12'11" (4.69 x 3.94)

## FAMILY ROOM 15'9" x 15'5" (4.82 x 4.72)

## **KITCHEN/DINER**

18'5" x 11'11" (5.62 x 3.65)

## GARDEN

GARAGE

## FIRST FLOOR

**BEDROOM ONE** 15'4" x 12'11" (4.69 x 3.94)

#### **BEDROOM TWO** 14'11" x 9'4" (4.57 x 2.87)

**BEDROOM THREE** 11'8" x 9'8" (3.58 x 2.95)

BATHROOM 5'8" x 5'6" (1.75 x 1.70)