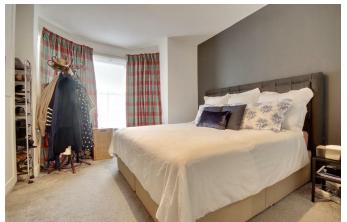

## FIRST FLOOR

**BEDROOM ONE** 15'4" x 12'11" (4.69 x 3.94)

#### **BEDROOM TWO** 14'11" x 9'4" (4.57 x 2.87)

**BEDROOM THREE** 11'8" x 9'8" (3.58 x 2.95)

BATHROOM 5'8" x 5'6" (1.75 x 1.70)