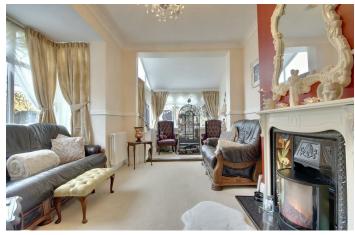

Bernards are pleased to welcome to the sales market this spacious three bedroom, end of terrace house situated in the sought after location of Douglas Road, Baffins.

To the front of the property, you have a bright and airy lounge with a bay window. Moving through, you will find the fitted kitchen which has ample worktop and cupboard space. You will find the dining room and extended sun room to the rear. The low maintenance garden is south facing and has been laid to patio and artificial grass. Moving

# PROPERTY INFORMATION

LOUNGE 14'7" x 10'7" (4.45 x 3.23)

**KITCHEN** 11'10" x 9'1" (3.61 x 2.79)

**DINING ROOM** 13'11" x 12'2" (4.26 x 3.71)

SUN ROOM 7'5" x 6'4" (2.28 x 1.94)

WC 2'5" x 3'10" (0.74 x 1.19)