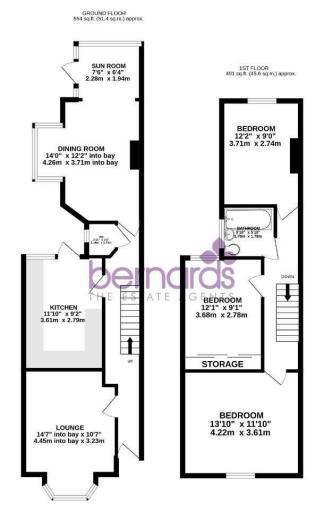

# PROPERTY INFORMATION

LOUNGE 14'7" x 10'7" (4.45 x 3.23)

**KITCHEN** 11'10" x 9'1" (3.61 x 2.79)

**DINING ROOM** 13'11" x 12'2" (4.26 x 3.71)

SUN ROOM 7'5" x 6'4" (2.28 x 1.94)

WC 2'5" x 3'10" (0.74 x 1.19)

**BEDROOM ONE** 13'10" x 11'10" (4.22 x 3.61)

**BEDROOM TWO** 12'2" x 8'11" (3.71 x 2.74)

**BEDROOM THREE** 12'0" x 9'1" (3.68 x 2.78)

**BATHROOM** 5'10" x 5'10" (1.78 x 1.78)