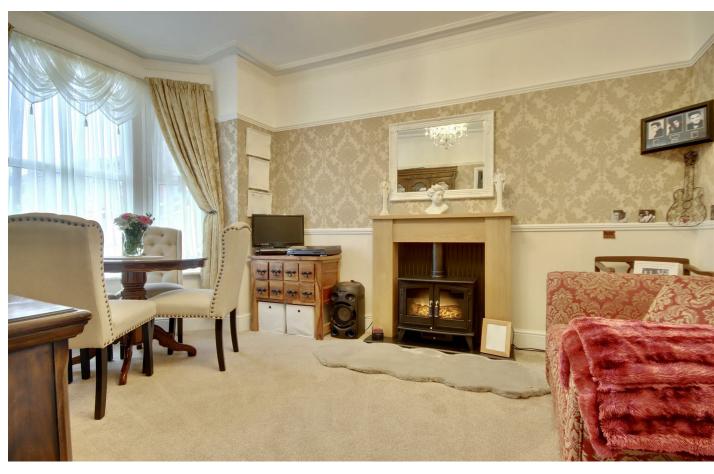

## END TERRACED

- BAY & FORECOURT
- THREE DOUBLE BEDROOMS
- **UPSTAIRS BATHROOM**
- SPACIOUS LOUNGE
- EXTENDED DINING ROOM
- DOWNSTAIRS TOILET
- SOUTH FACING GARDEN
- NEUTRALLY DECORATED
- CENTRAL LOCATION

Bernards are pleased to welcome to the sales market this spacious three bedroom, end of terrace house situated in the sought after location of Douglas Road, Baffins.

To the front of the property, you have a bright and airy lounge with a bay window. Moving through, you will find the fitted kitchen which has ample worktop and cupboard space. You will find the dining room and extended sun room to the rear. The low maintenance garden is south facing and has been laid to patio and artificial grass. Moving

# PROPERTY INFORMATION

LOUNGE 14'7" x 10'7" (4.45 x 3.23)

**KITCHEN** 11'10" x 9'1" (3.61 x 2.79)

**DINING ROOM** 13'11" x 12'2" (4.26 x 3.71)

SUN ROOM 7'5" x 6'4" (2.28 x 1.94)

WC 2'5" x 3'10" (0.74 x 1.19)