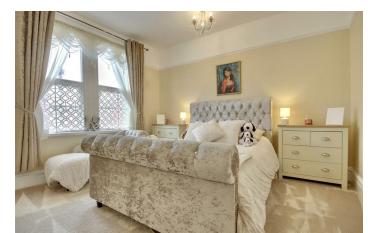

**BEDROOM ONE** 13'10" x 11'10" (4.22 x 3.61)

**BEDROOM TWO** 12'2" x 8'11" (3.71 x 2.74)

**BEDROOM THREE** 12'0" x 9'1" (3.68 x 2.78)

**BATHROOM** 5'10" x 5'10" (1.78 x 1.78)