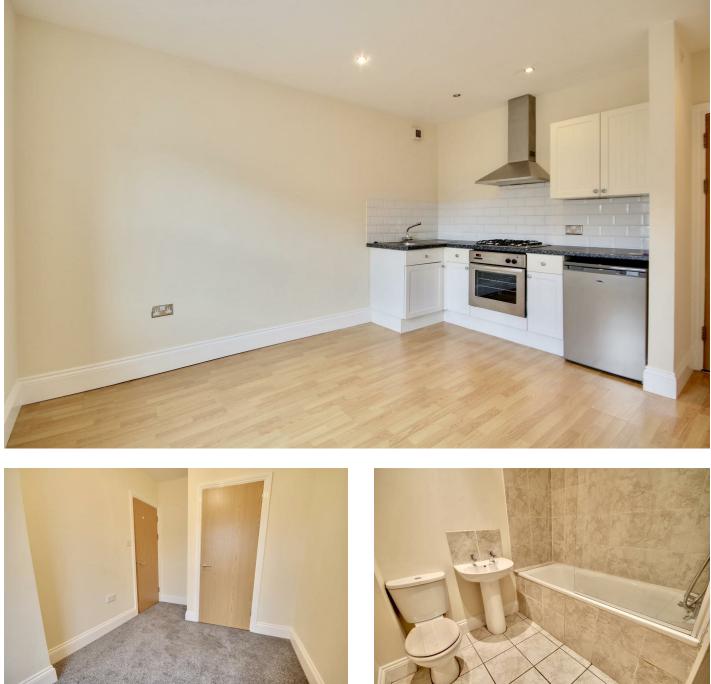

- IDEAL BUY TO LET
- 6.5% GROSS RETURN

We are delighted to welcome to the market this one bedroom first floor apartment, perfectly situated within walking distance to local shops and transport links.

Internally the property offers a modern kitchen suite open plan with the lounge, bathroom and double bedroom.

#### KITCHEN/LOUNGE/DINERPlease note Bernard's Estate

13'8" x 11'4" (4.17m x 3.45m)

### BATHROOM

7'11" x 6'10" (2.41m x 2.08m)