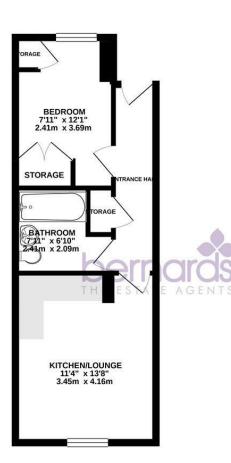

#### KITCHEN/LOUNGE/DINERPlease note Bernard's Estate

13'8" x 11'4" (4.17m x 3.45m)

#### BEDROOM

12'1" x 7'11" (3.68m x 2.41m)

### BATHROOM

7'11" x 6'10" (2.41m x 2.08m)