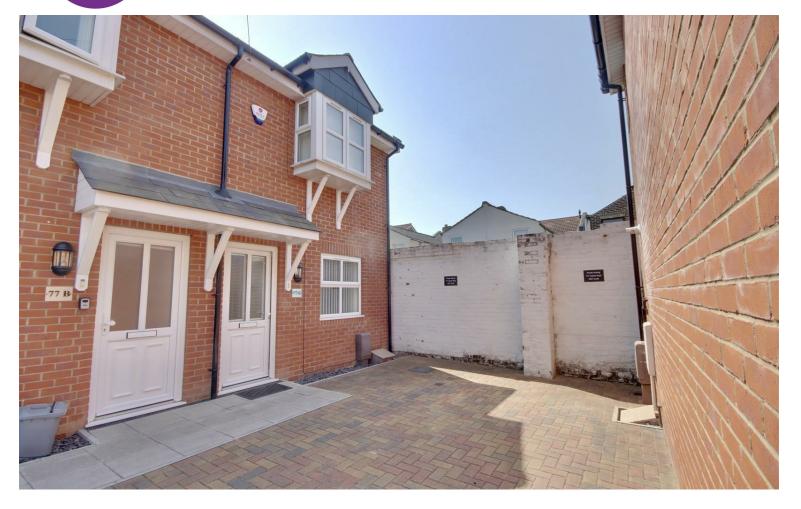

Bernards are delighted to offer this beautiful three bedroom, end-of-terrace property. "The Mews" is located off Copnor Road and is a true rarity for the area, boasting two off road parking spaces, a private courtyard garden and is immaculately maintained throughout.

Upon entry to the property you have a wonderful lounge, measuring over 15ft in length and is flooded with natural light from the double glazed windows to the front elevation. Moving through, the ground floor has ample built in storage underneath the staircase, a modern shower room and a fantastically presented kitchen. The kitchen is fitted with modern flooring and a range of base and wall units and has ample work surface space and has access to the rear garden. The garden is a wonderful south facing sun trap, which is very