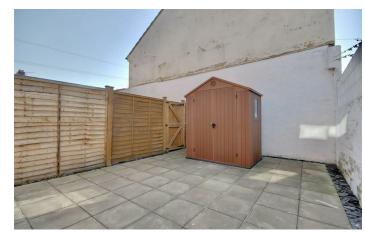

Upon entry to the property you have a wonderful lounge, measuring over 15ft in length and is flooded with natural light from the double glazed windows to the front elevation. Moving through, the ground floor has ample built in storage underneath the staircase, a modern shower room and a fantastically presented kitchen. The kitchen is fitted with modern flooring and a range of base and wall units and has ample work surface space and has access to the rear garden. The garden is a wonderful south facing sun trap, which is very

low maintenance being fully block paved, with side access.

The property has three bedrooms, two doubles and a generous single all of which are neutrally decorated.

Completing the property is the luxury three-piece bathroom, which is the perfect space to relax and unwind. A unique feature of the bathroom is that it boasts a velux window skylight, meaning you can lay back in the large bathtub with sky views.