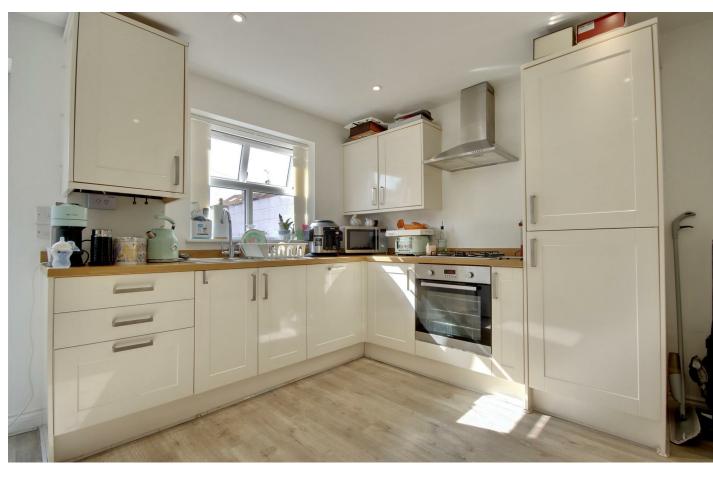

Upon entry to the property you have a wonderful lounge, measuring over 15ft in length and is flooded with natural light from the double glazed windows to the front elevation. Moving through, the ground floor has ample built in storage underneath the staircase, a modern shower room and a fantastically presented kitchen. The kitchen is fitted with modern flooring and a range of base and wall units and has ample work surface space and has access to the rear garden. The garden is a wonderful south facing sun trap, which is very

# PROPERTY INFORMATION

LOUNGE 15'4" x 12'5" (4.68 x 3.81)

**KITCHEN** 12'5" x 10'7" (3.81 x 3.24)

SHOWER ROOM 5'9" x 5'9" (1.77 x 1.76)

**BEDROOM ONE** 12'5" x 10'10" (3.81 x 3.32)

**BEDROOM TWO** 12'5" x 10'3" (3.81 x 3.14)