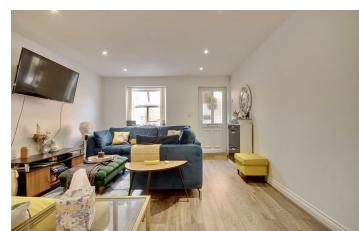

Upon entry to the property you have a wonderful lounge, measuring over 15ft in length and is flooded with natural light from the double glazed windows to the front elevation. Moving through, the ground floor has ample built in storage underneath the staircase, a modern shower room and a fantastically presented kitchen. The kitchen is fitted with modern flooring and a range of base and wall units and has ample work surface space and has access to the rear garden. The garden is a wonderful south facing sun trap, which is very