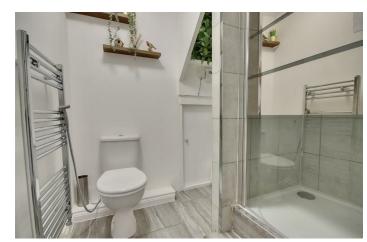

Upon entry to the property you have a wonderful lounge, measuring over 15ft in length and is flooded with natural light from the double glazed windows to the front elevation. Moving through, the ground floor has ample built in storage underneath the staircase, a modern shower room and a fantastically presented kitchen. The kitchen is fitted with modern flooring and a range of base and wall units and has ample work surface space and has access to the rear garden. The garden is a wonderful south facing sun trap, which is very

low maintenance being fully block paved, with side access.

The property has three bedrooms, two doubles and a generous single all of which are neutrally decorated.

Completing the property is the luxury three-piece bathroom, which is the perfect space to relax and unwind. A unique feature of the bathroom is that it boasts a velux window skylight, meaning you can lay back in the large bathtub with sky views.

# PROPERTY INFORMATION

LOUNGE 15'4" x 12'5" (4.68 x 3.81)

**KITCHEN** 12'5" x 10'7" (3.81 x 3.24)

SHOWER ROOM 5'9" x 5'9" (1.77 x 1.76)

**BEDROOM ONE** 12'5" x 10'10" (3.81 x 3.32)

**BEDROOM TWO** 12'5" x 10'3" (3.81 x 3.14)

**BEDROOM THREE** 8'10" x 6'5" (2.71 x 1.98)

**BATHROOM** 8'11" x 5'10" (2.74 x 1.80)