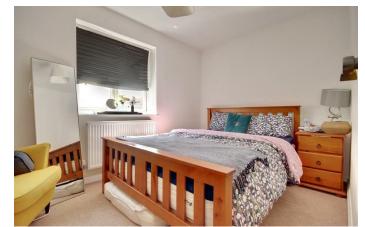

Upon entry to the property you have a wonderful lounge, measuring over 15ft in length and is flooded with natural light from the double glazed windows to the front elevation. Moving through, the ground floor has ample built in storage underneath the staircase, a modern shower room and a fantastically presented kitchen. The kitchen is fitted with modern flooring and a range of base and wall units and has ample work surface space and has access to the rear garden. The garden is a wonderful south facing sun trap, which is very

low maintenance being fully block paved, with side access.

The property has three bedrooms, two doubles and a generous single all of which are neutrally decorated.

Completing the property is the luxury three-piece bathroom, which is the perfect space to relax and unwind. A unique feature of the bathroom is that it boasts a velux window skylight, meaning you can lay back in the large bathtub with sky views.