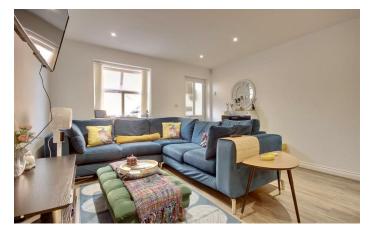

Upon entry to the property you have a wonderful lounge, measuring over 15ft in length and is flooded with natural light from the double glazed windows to the front elevation. Moving through, the ground floor has ample built in storage underneath the staircase, a modern shower room and a fantastically presented kitchen. The kitchen is fitted with modern flooring and a range of base and wall units and has ample work surface space and has access to the rear garden. The garden is a wonderful south facing sun trap, which is very