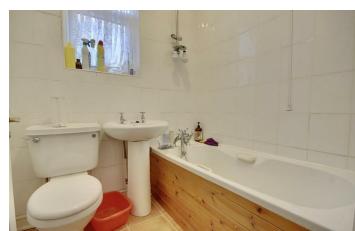

# PROPERTY INFORMATION

FIRST RECEPTION ROOM 25'4" x 10'7" (7.74 x 3.23)

5'6" x 5'1" (1.70 x 1.57)

SECOND RECEPTION ROOM

**KITCHEN** 10'11" x 6'6" (3.35 x 1.99)

**BEDROOM ONE** 15'2" x 12'11" (4.64 x 3.96)

**BEDROOM TWO** 12'11" x 10'11" (3.94 x 3.35)

**BEDROOM THREE** 11'10" x 9'3" (3.63 x 2.82)

**BATHROOM** 5'11" x 5'1" (1.81 x 1.55)