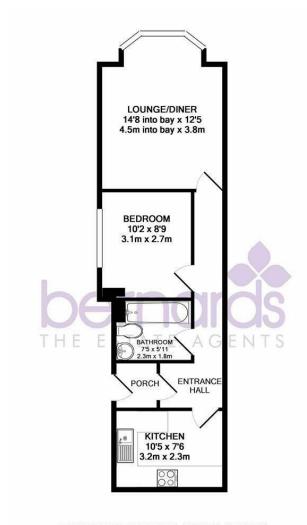

TOTAL APPROX. FLOOR AREA 459 SQ.FT. (42.6 SQ.M.)

Whilst every attempt has been made to ensure the accuracy of the floor plan contained here, measurements of doors, windows, rooms and any other items are approximate and no responsibility is taken for any error, omission, or mis-statement. This plan is for illustrative purposes only and should be used as such by any prospective purchaser. The services, systems and appliances shown have not been tested and no guarantee as to their operability or efficiency can be given Made with Metropix ©2018

## PROPERTY INFORMATION

**PORCH** 

**ENTRANCE HALL** 

LOUNGE/DINER 14'9" x 12'5" (4.5 x 3.8)

10'5" x 7'6" (3.2 x 2.3)

**BEDROOM** 10'2" x 8'10" (3.1 x 2.7)

**BATHROOM**  $7'6" \times 5'10" (2.3 \times 1.8)$ 