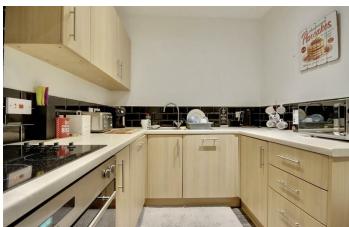

We are delighted to welcome to the sales market, this spacious one bedroom apartment.

The property is comprised of a large lounge/diner with tall ceilings and a bay window flooding the room with light with a galley style kitchen.

## PROPERTY INFORMATION

**PORCH** 

**ENTRANCE HALL** 

LOUNGE/DINER 14'9" x 12'5" (4.5 x 3.8)

10'5" x 7'6" (3.2 x 2.3)

**BEDROOM** 10'2" x 8'10" (3.1 x 2.7)

**BATHROOM**  $7'6" \times 5'10" (2.3 \times 1.8)$ 