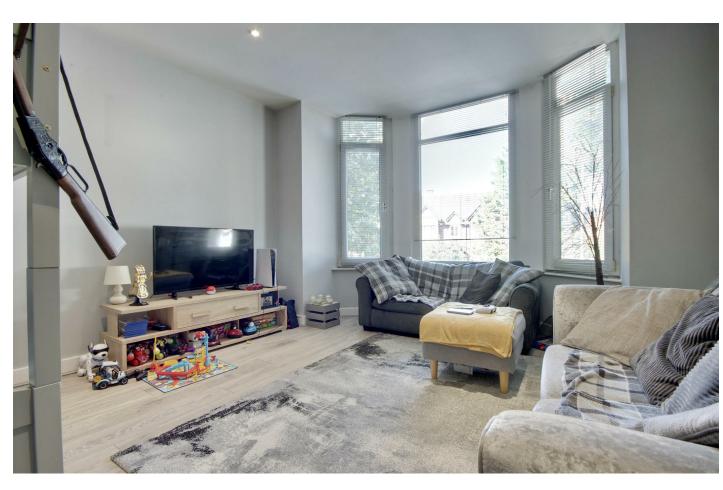

We are delighted to welcome to the sales market, this spacious one bedroom apartment.

The property is comprised of a large lounge/diner with tall ceilings and a bay window flooding the room with light with a galley style kitchen.

## PROPERTY INFORMATION

**PORCH** 

**ENTRANCE HALL** 

LOUNGE/DINER 14'9" x 12'5" (4.5 x 3.8)

10'5" x 7'6" (3.2 x 2.3)

**BEDROOM** 10'2" x 8'10" (3.1 x 2.7)

**BATHROOM**  $7'6" \times 5'10" (2.3 \times 1.8)$ 