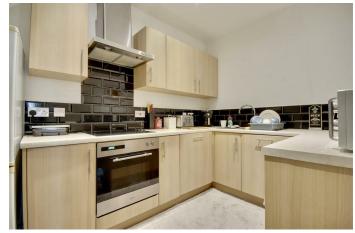

We are delighted to welcome to the sales market, this spacious one bedroom apartment.

The property is comprised of a large lounge/diner with tall ceilings and a bay window flooding the room with light with a galley style kitchen.

## PROPERTY INFORMATION

**PORCH** 

**ENTRANCE HALL** 

LOUNGE/DINER 14'9" x 12'5" (4.5 x 3.8)

10'5" x 7'6" (3.2 x 2.3)

**BEDROOM** 10'2" x 8'10" (3.1 x 2.7)

**BATHROOM**  $7'6" \times 5'10" (2.3 \times 1.8)$ 