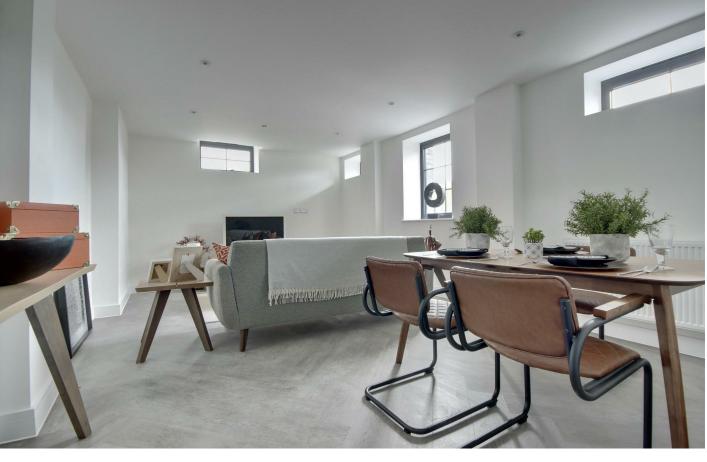

# **APARTMENT\*\***

We are pleased to welcome to the an en suite shower room. market this outstanding, brand new build apartment in the sough Futher features include an after 'Old Portsmouth Gaol'.

The property offers a bright and airy open living / kitchen area. The kitchen is fully equipped with integrated white goods, and the living area is a spacious size, with modern white & grey decor.

# KITCHEN/LOUNGE/DINING ROOM

handle-less soft-close doors and payments: drawers

- Induction hob
- Multi-function oven
- Integrated fridge/freezer
- Integrated washing machine
- Sink and mixer tap