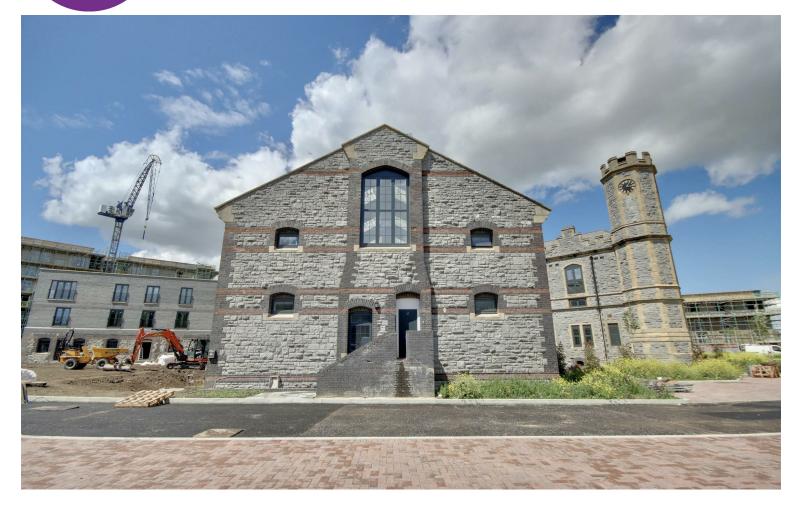

# **APARTMENT\*\***

We are pleased to welcome to the an en suite shower room. market this outstanding, brand new build apartment in the sough Futher features include an after 'Old Portsmouth Gaol'.

The property offers a bright and airy open living / kitchen area. The kitchen is fully equipped with integrated white goods, and the living area is a spacious size, with modern white & grey decor.