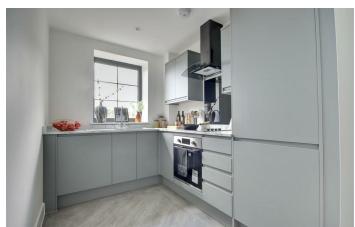

# KITCHEN/LOUNGE/DINING ROOM

handle-less soft-close doors and payments: drawers

- Induction hob
- Multi-function oven
- Integrated fridge/freezer
- Integrated washing machine
- Sink and mixer tap