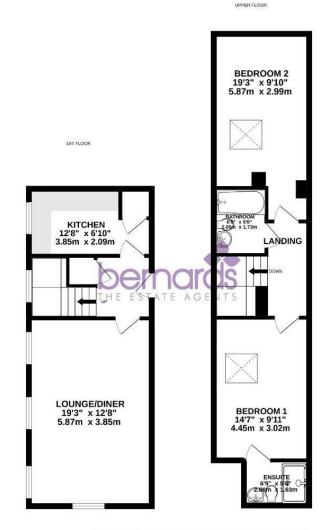

# **APARTMENT\*\***

We are pleased to welcome to the an en suite shower room. market this outstanding, brand new build apartment in the sough Futher features include an after 'Old Portsmouth Gaol'.

The property offers a bright and airy open living / kitchen area. The kitchen is fully equipped with integrated white goods, and the living area is a spacious size, with modern white & grey decor.

The apartment is a duplex style,

\*\*TWO BEDROOM DUPLEX and to the second floor are two double bedrooms and two bathrooms. The master features

allocated parking space!

Call today to arrange a viewing 02392 728090 www.bernardsestates.co.uk

# KITCHEN/LOUNGE/DINING ROOM

handle-less soft-close doors and payments: drawers

- Induction hob
- Multi-function oven
- Integrated fridge/freezer
- Integrated washing machine
- Sink and mixer tap

### **BATHROOMS**

The clean lines of our bathrooms are complemented with contemporary sanitary ware taps and showers

- Vanity mirror
- White sanitary ware
- Stylish mixer taps and showers
- Marble effect wall and floor tiles

#### **BEDROOMS**

beautiful layout whilst other television), TV licence; finishes have been kept light and · Council tax (payable to the bright

- Recessed lights in specific areas
- throughout
- Square cuts skirting and percentage rate); architrave throughout
- Walls painted with neutral devices; emulsion
- Smooth ceiling in white emulsion