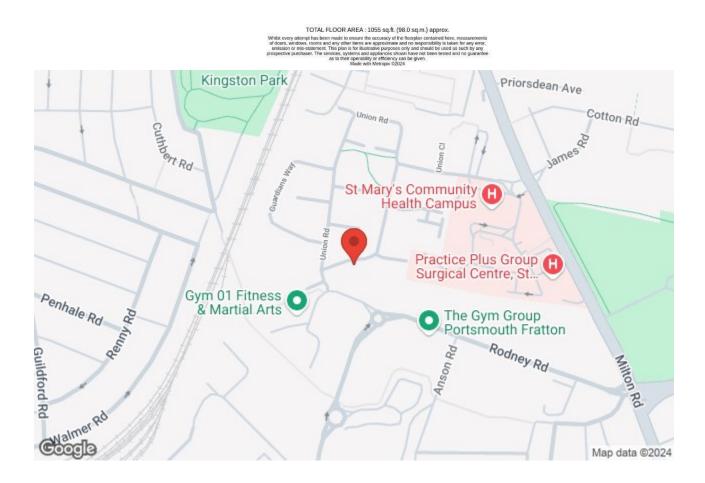

Call today to arrange a viewing 02392 728090 www.bernardsestates.co.uk

for a couple of vehicles - a luxury in Portsmouth.

Situated close to St Mary's Hospital, this home is ideal for healthcare professionals or those seeking easy access to medical facilities. The convenient location ensures that amenities, schools, and transport links are all within reach.