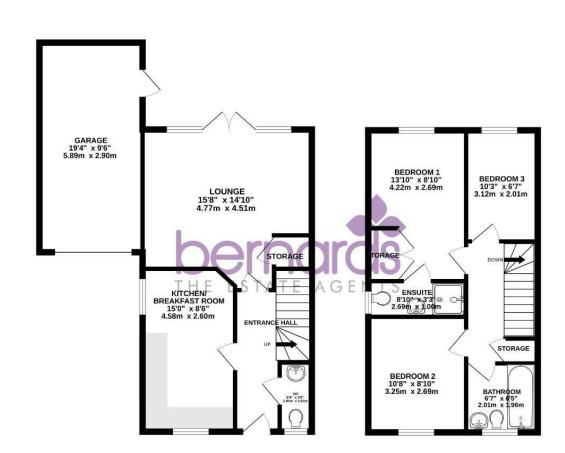

1ST FLOOR 436 sq.ft. (40.5 sq.m.) approx

#### **ENTRANCE HALL**

W/C 6'2" x 2'11" (1.90 x 0.91)

#### **KITCHEN/BREAKFAST** ROOM 15'7" x 14'9" (4.77 x 4.51)

#### LOUNGE

15'7" x 14'9" (4.77 x 4.51)

GARAGE 19'3" x 9'6" (5.89 x 2.90)

**BEDROOM ONE** 13'10" x 8'9" (4.22 x 2.69)

**EN-SUITE** 8'9" x 3'3" (2.69 x 1.00)

**BEDROOM TWO** 10'7" x 8'9" (3.25 x 2.69)

**BEDROOM THREE** 10'2" x 6'7" (3.12 x 2.01)

BATHROOM 6'7" x 6'5" (2.01 x 1.96)