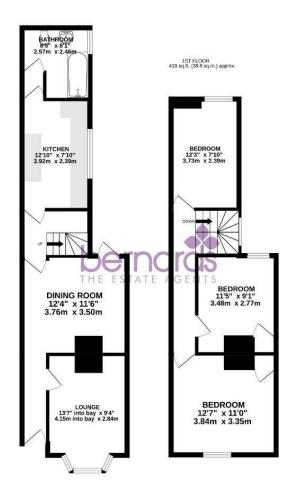

#### LOUNGE

9'4" x 13'7" into bay (2.84m x 4.14m into bay)

### **DINING ROOM**

12'4" x 11'6" (3.76m x 3.51m)

#### **KITCHEN**

12'10" x 7'10" (3.91m x 2.39m)

#### BATHROOM

8'1" x 8'5" (2.46m x 2.57m)

#### BEDROOM

11' x 12'7" (3.35m x 3.84m)

#### BEDROOM

9'1" x 11'5" (2.77m x 3.48m) BEDROOM 12'3" x 7'10" (3.73m x 2.39m)