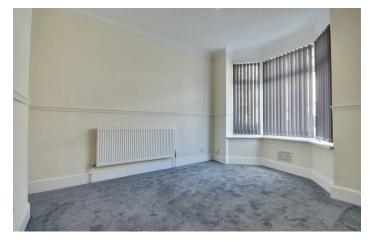

#### LOUNGE

9'4" x 13'7" into bay (2.84m x 4.14m into bay)

### **DINING ROOM**

12'4" x 11'6" (3.76m x 3.51m)