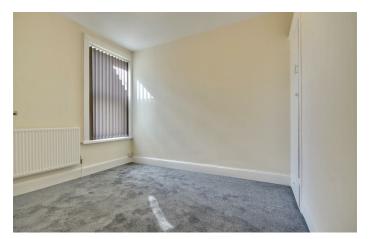

#### BEDROOM

11' x 12'7" (3.35m x 3.84m)

#### BEDROOM

9'1" x 11'5" (2.77m x 3.48m) BEDROOM 12'3" x 7'10" (3.73m x 2.39m)