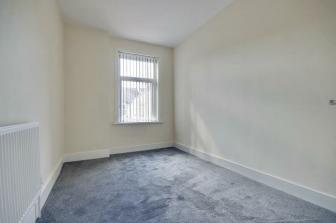

#### BEDROOM

11' x 12'7" (3.35m x 3.84m)

#### BEDROOM

9'1" x 11'5" (2.77m x 3.48m) BEDROOM 12'3" x 7'10" (3.73m x 2.39m)