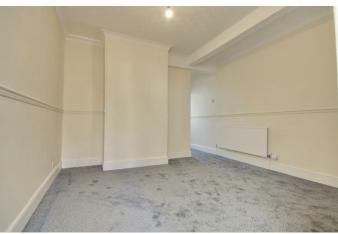

#### BEDROOM

11' x 12'7" (3.35m x 3.84m)

#### BEDROOM

9'1" x 11'5" (2.77m x 3.48m) BEDROOM 12'3" x 7'10" (3.73m x 2.39m)