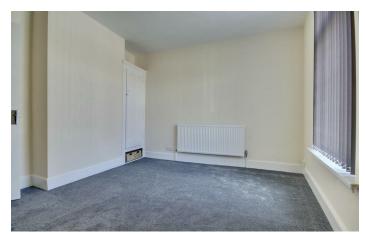

#### BEDROOM

11' x 12'7" (3.35m x 3.84m)

#### BEDROOM

9'1" x 11'5" (2.77m x 3.48m) BEDROOM 12'3" x 7'10" (3.73m x 2.39m)