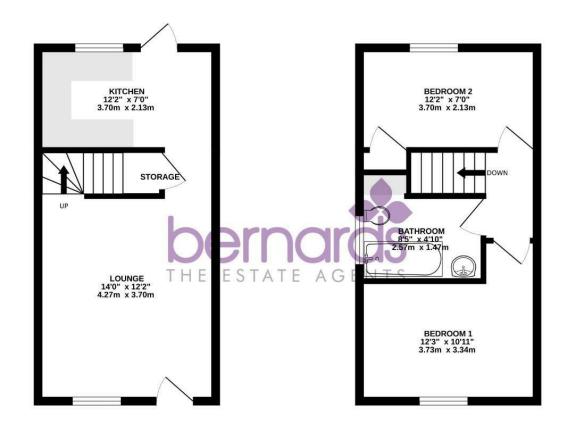

# PROPERTY INFORMATION

LOUNGE 14'0" x 12'1" (4.27 x 3.70)

**KITCHEN** 12'1" x 6'11" (3.70 x 2.13)

**BEDROOM ONE** 12'2" x 10'11" (3.73 x 3.34)

**BATHROOM** 8'5" x 4'9" (2.57 x 1.47)

**BEDROOM TWO** 12'1" x 6'11" (3.70 x 2.13)

### \*\*\*TWO DOUBLE BEDROOMS -PARKING - GARAGE\*\*\*

We are delighted to welcome this well maintained two bedroom semi-detached home, which is situated on a quiet cul-de-sac in Anchorage Park.

The property sees a garage, driveway and a generous plot with side access, The garden is a nice size.

Internally, the property has a spacious lounge, through which you have access into the kitchen.

Upstairs, the home is completed by two bedrooms and the three piece family bathroom.

We recommend booking a viewing early to avoid disappointment!