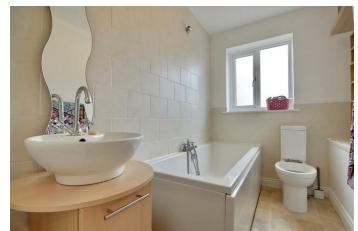

Internally, the property has a spacious lounge, through which you have access into the kitchen.

Upstairs, the home is completed by two bedrooms and the three piece family bathroom.

We recommend booking a viewing early to avoid disappointment!

# PROPERTY INFORMATION

LOUNGE 14'0" x 12'1" (4.27 x 3.70)

**KITCHEN** 12'1" x 6'11" (3.70 x 2.13)

**BEDROOM ONE** 12'2" x 10'11" (3.73 x 3.34)

**BATHROOM** 8'5" x 4'9" (2.57 x 1.47)

**BEDROOM TWO** 12'1" x 6'11" (3.70 x 2.13)