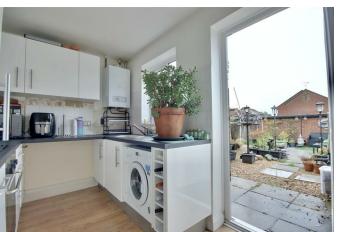

Internally, the property has a spacious lounge, through which you have access into the kitchen.

Upstairs, the home is completed by two bedrooms and the three piece family bathroom.

We recommend booking a viewing early to avoid disappointment!

# PROPERTY INFORMATION

LOUNGE 14'0" x 12'1" (4.27 x 3.70)

**KITCHEN** 12'1" x 6'11" (3.70 x 2.13)

**BEDROOM ONE** 12'2" x 10'11" (3.73 x 3.34)

**BATHROOM** 8'5" x 4'9" (2.57 x 1.47)

**BEDROOM TWO** 12'1" x 6'11" (3.70 x 2.13)