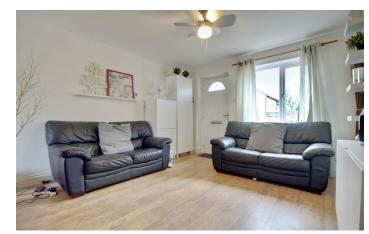

Internally, the property has a spacious lounge, through which you have access into the kitchen.

Upstairs, the home is completed by two bedrooms and the three piece family bathroom.

We recommend booking a viewing early to avoid disappointment!

# PROPERTY INFORMATION

LOUNGE 14'0" x 12'1" (4.27 x 3.70)

**KITCHEN** 12'1" x 6'11" (3.70 x 2.13)

**BEDROOM ONE** 12'2" x 10'11" (3.73 x 3.34)

**BATHROOM** 8'5" x 4'9" (2.57 x 1.47)

**BEDROOM TWO** 12'1" x 6'11" (3.70 x 2.13)