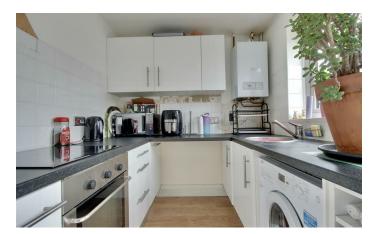

Internally, the property has a spacious lounge, through which you have access into the kitchen.

Upstairs, the home is completed by two bedrooms and the three piece family bathroom.

We recommend booking a viewing early to avoid disappointment!

# PROPERTY INFORMATION

LOUNGE 14'0" x 12'1" (4.27 x 3.70)

**KITCHEN** 12'1" x 6'11" (3.70 x 2.13)

**BEDROOM ONE** 12'2" x 10'11" (3.73 x 3.34)

**BATHROOM** 8'5" x 4'9" (2.57 x 1.47)

**BEDROOM TWO** 12'1" x 6'11" (3.70 x 2.13)