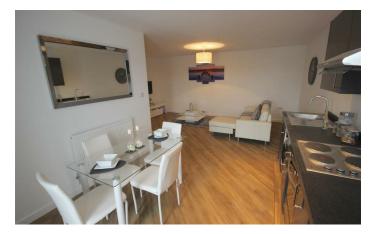

> PHOTOS NOT OF SPECIFIC ADVERTISED FLAT, THESE ARE THE SHOW FLAT BUT EXACTLY THE SAME FINISH.

Call today to arrange a viewing 02392 728090 www.bernardsestates.co.uk

#### LOUNGE

19'10" x 18'0" (6.07m x 5.49m)

Laminate effect vinyl flooring, smooth walls and ceiling, radiator to wall, in set spotlights, incorporating kitchen.