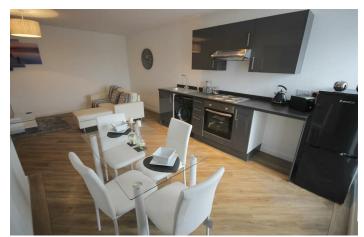

### TOP FLOOR - THE BIGGEST ONE BEDROOM FLAT IN THE BLOCK!

The flat is top floor and has views across the city. It consists of a modern fitted kitchen, large living space, modern bathroom, double bedroom, new carpets, new doors, new double glazed windows and is MODERN HIGH GLOSS KITCHEN located in the heart of North End, Portsmouth.

#### KITCHEN

Matching high gloss wall and base units, double glazed windows, space for fridge freezer and washing machine, sink with draining board, electric oven and hob, smooth walls, inset spotlights.