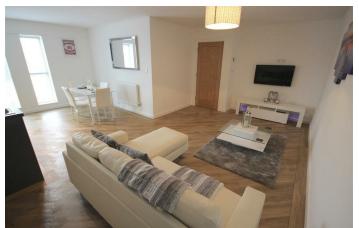

### TOP FLOOR - THE BIGGEST ONE BEDROOM FLAT IN THE BLOCK!

The flat is top floor and has views across the city. It consists of a modern fitted kitchen, large living space, modern bathroom, double bedroom, new carpets, new doors, new double glazed windows and is MODERN HIGH GLOSS KITCHEN located in the heart of North End, Portsmouth.

#### LOUNGE

19'10" x 18'0" (6.07m x 5.49m)

Laminate effect vinyl flooring, smooth walls and ceiling, radiator to wall, in set spotlights, incorporating kitchen.