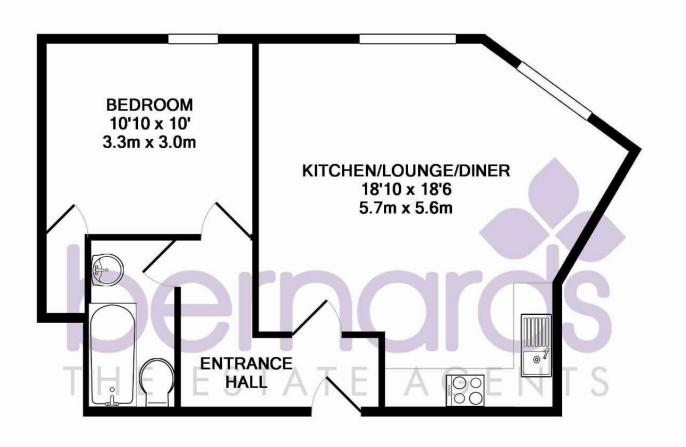

Whilst every attempt has been made to ensure the accuracy of the floor plan contained here, measurements of doors, windows, rooms and any other items are approximate and no responsibility is taken for any error, omission, or mis-statement. This plan is for illustrative purposes only and should be used as such by any prospective purchaser. The services, systems and appliances shown have not been tested and no guarantee as to their operability or efficiency can be given Made with Metropix ©2016

### TOP FLOOR - THE BIGGEST ONE BEDROOM FLAT IN THE BLOCK!

The flat is top floor and has views across the city. It consists of a modern fitted kitchen, large living space, modern bathroom, double bedroom, new carpets, new doors, new double glazed windows and is MODERN HIGH GLOSS KITCHEN located in the heart of North End, Portsmouth.

#### LOUNGE

19'10" x 18'0" (6.07m x 5.49m)

Laminate effect vinyl flooring, smooth walls and ceiling, radiator to wall, in set spotlights, incorporating kitchen.

#### **BEDROOM**

11'3" x 9'8" (3.43m x 2.97m) Double bedroom. Carpeted flooring, smooth walls and ceiling, radiator to wall, double glazed windows, inset spotlights.

#### KITCHEN

Matching high gloss wall and base units, double glazed windows, space for fridge freezer and washing machine, sink with draining board, electric oven and hob, smooth walls, inset spotlights.

## **BATHROOM**

Vinyl flooring, splashback wall tiling, three piece bathroom suite, low level w/c and hand wash basin, chrome heated towel rail, mains shower over bath.

Call today to arrange a viewing 02392 728090 www.bernardsestates.co.uk