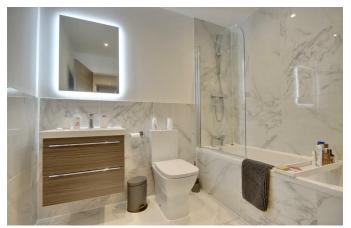

#### **BEDROOM ONE** 13'3" x 12'9" (4.06 x 3.89)

**EN-SUITE** 7'4" x 5'6" (2.24 x 1.70)

**BEDROOM TWO** 12'9" x 9'3" (3.89 x 2.84)

BATHROOM 8'0" x 6'5" (2.44 x 1.98)