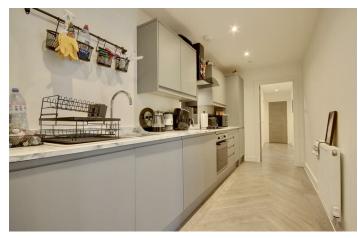

#### **\*\*TWO ALLOCATED PARKING**

We are pleased to present to the market this beautifully presented two bedroom apartment within the Flagship development 'The Old

high standard, with modern vinyl flooring and a high quality kitchen. The Kitchen is fully equipped with white goods including fridge, freezer, washer dryer and dishwasher. Both the bedrooms are double in size and finished with grey carpets and white walls, The master bedroom benefits from an en-suite bathroom. Completing this property is the three piece family bathroom.

#### **KITCHEN** 20'2" x 6'3" (6.15 x 1.93)

LOUNGE/DINER 19'2" x 12'9" (5.85 x 3.89)