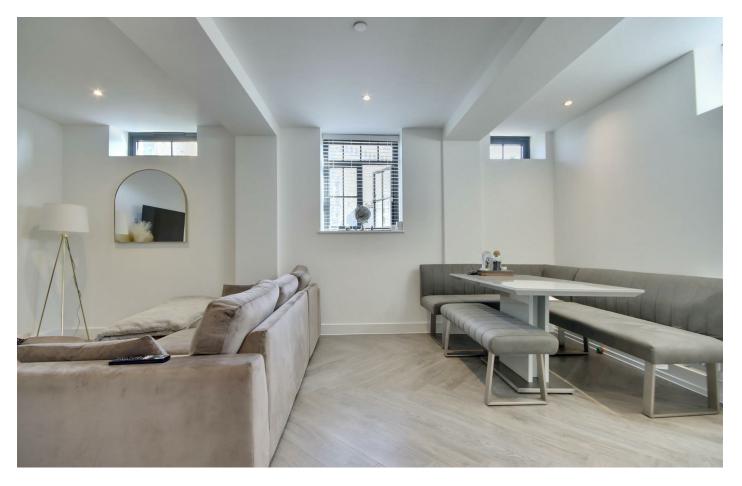

Upon entrance to the property you have a private entrance with your allocated parking right outside. Moving inside you will find a spacious kitchen, the property has a Call Bernard's now to arrange a great sized open plan living area. The property has been finished to a

#### **KITCHEN** 20'2" x 6'3" (6.15 x 1.93)

LOUNGE/DINER 19'2" x 12'9" (5.85 x 3.89)