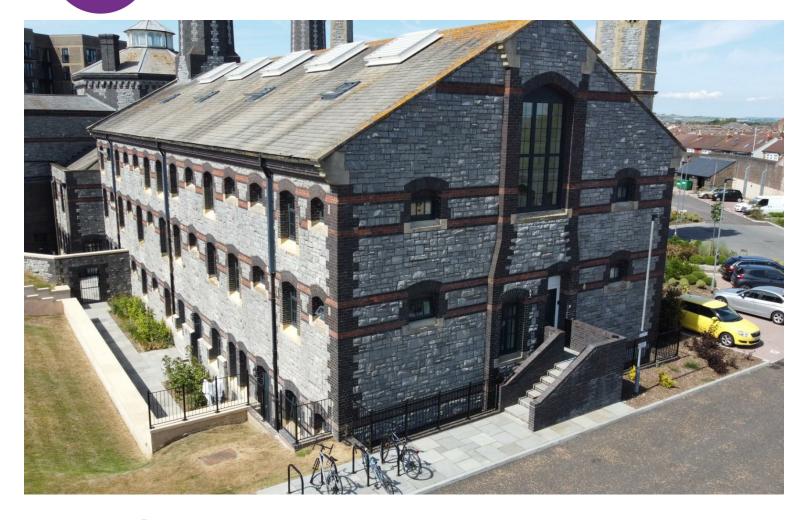

SPACES\*\*

Portsmouth Gaol'!

Call today to arrange a viewing 02392 728090 www.bernardsestates.co.uk

#### **\*\*TWO ALLOCATED PARKING**

We are pleased to present to the market this beautifully presented two bedroom apartment within the Flagship development 'The Old

high standard, with modern vinyl flooring and a high quality kitchen. The Kitchen is fully equipped with white goods including fridge, freezer, washer dryer and dishwasher. Both the bedrooms are double in size and finished with grey carpets and white walls, The master bedroom benefits from an en-suite bathroom. Completing this property is the three piece family bathroom.