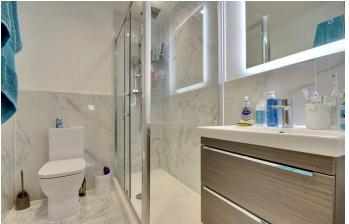

#### **BEDROOM ONE** 13'3" x 12'9" (4.06 x 3.89)

**EN-SUITE** 7'4" x 5'6" (2.24 x 1.70)

**BEDROOM TWO** 12'9" x 9'3" (3.89 x 2.84)

BATHROOM 8'0" x 6'5" (2.44 x 1.98)