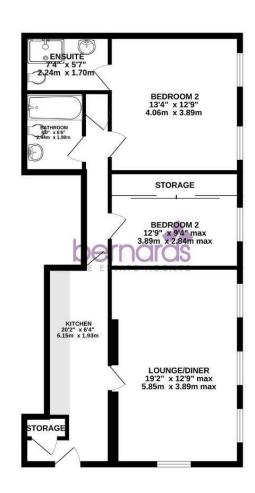

UPPER GROUND FLOOR 791 sq.ft. (73.4 sq.m.) appro

129 London Road, Portsmouth, Hampshire, PO2 9AA t: 02392 728090

#### **STORAGE**

#### **KITCHEN** 20'2" x 6'3" (6.15 x 1.93)

LOUNGE/DINER 19'2" x 12'9" (5.85 x 3.89)

#### **BEDROOM ONE** 13'3" x 12'9" (4.06 x 3.89)

**EN-SUITE** 7'4" x 5'6" (2.24 x 1.70)

**BEDROOM TWO** 12'9" x 9'3" (3.89 x 2.84)

BATHROOM 8'0" x 6'5" (2.44 x 1.98)