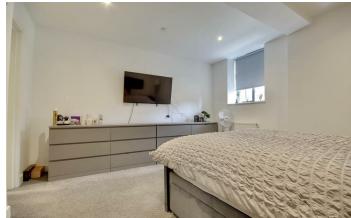

#### **\*\*TWO ALLOCATED PARKING**

We are pleased to present to the market this beautifully presented two bedroom apartment within the Flagship development 'The Old

high standard, with modern vinyl flooring and a high quality kitchen. The Kitchen is fully equipped with white goods including fridge, freezer, washer dryer and dishwasher. Both the bedrooms are double in size and finished with grey carpets and white walls, The master bedroom benefits from an en-suite bathroom. Completing this property is the three piece family bathroom.

#### **BEDROOM ONE** 13'3" x 12'9" (4.06 x 3.89)

**EN-SUITE** 7'4" x 5'6" (2.24 x 1.70)

**BEDROOM TWO** 12'9" x 9'3" (3.89 x 2.84)

BATHROOM 8'0" x 6'5" (2.44 x 1.98)