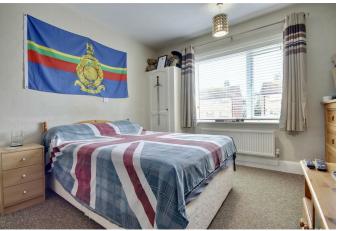

## **PROPERTY INFORMATION**

LOUNGE 14'7" x 12'0" (4.45 x 3.66)

**DINING ROOM** 15'0" x 12'0" (4.58 x 3.66)

**KITCHEN** 18'5" x 7'11" (5.62 x 2.42)

**BEDROOM ONE** 14'9" x 11'3" (4.50 x 3.43)

**BEDROOM TWO** 12'4" x 11'3" (3.78 x 3.45)