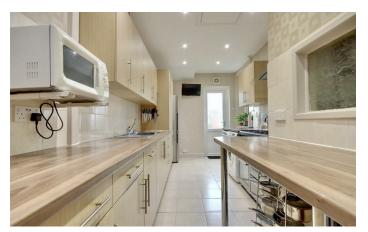

## Offers In Excess Of £300,000

front, modern galley kitchen and spacious dining room which leads to the conservatory. Upstairs comprises from three bedrooms, two of which are doubles, and the modern shower room. There is also an additional loft room. The south eats facing garden is low maintenance and benefits from a garage to the rear.

## **PROPERTY INFORMATION**

LOUNGE 14'7" x 12'0" (4.45 x 3.66)

**DINING ROOM** 15'0" x 12'0" (4.58 x 3.66)

**KITCHEN** 18'5" x 7'11" (5.62 x 2.42)

**BEDROOM ONE** 14'9" x 11'3" (4.50 x 3.43)

**BEDROOM TWO** 12'4" x 11'3" (3.78 x 3.45)