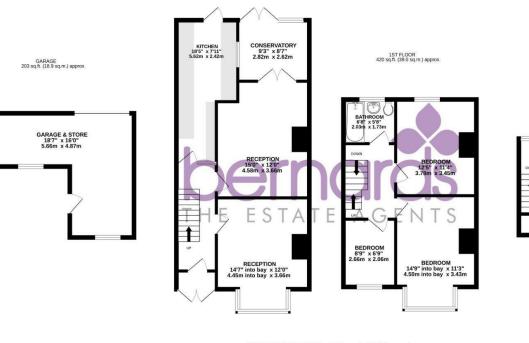

GROUND FLOOR 600 sq.ft. (55.7 sq.m.) approx

TOTAL FLOOR AREA : 1423 sq.ft. (132.2 sq.m.) approx npt has been made to ensure the accuracy of the floo and any other items are approximate and no responsibility is taken for any erro nt. This plan is for illustrative purposes only and should be used as such by any

129 London Road, Portsmouth, Hampshire, PO2 9AA t: 02392 728090

2ND FLOOR 200 sq.ft. (18.6 sq.m.) approx.

LOFT ROOM 17'9" max x 12'5" 5.41m max x 3.79m

Ebery Grove, Portsmouth PO3 6HQ

## **PROPERTY INFORMATION**

LOUNGE 14'7" x 12'0" (4.45 x 3.66)

**DINING ROOM** 15'0" x 12'0" (4.58 x 3.66)

**KITCHEN** 18'5" x 7'11" (5.62 x 2.42)

**BEDROOM ONE** 14'9" x 11'3" (4.50 x 3.43)

**BEDROOM TWO** 12'4" x 11'3" (3.78 x 3.45)

**BEDROOM THREE** 8'8" x 6'9" (2.66 x 2.06)

BATHROOM 6'7" x 5'8" (2.03 x 1.73)

LOFT ROOM 17'8" x 12'5" (5.41 x 3.79)

**GARAGE & STORE** 18'6" x 15'11" (5.66 x 4.87)

**COUNCIL TAX** The local authority is Portsmouth City Council.