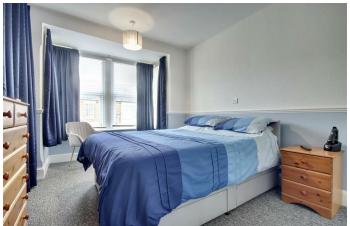

## **PROPERTY INFORMATION**

LOUNGE 14'7" x 12'0" (4.45 x 3.66)

**DINING ROOM** 15'0" x 12'0" (4.58 x 3.66)

**KITCHEN** 18'5" x 7'11" (5.62 x 2.42)

**BEDROOM ONE** 14'9" x 11'3" (4.50 x 3.43)

**BEDROOM TWO** 12'4" x 11'3" (3.78 x 3.45)