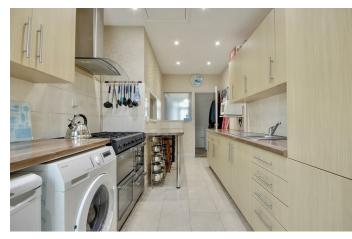

## **PROPERTY INFORMATION**

LOUNGE 14'7" x 12'0" (4.45 x 3.66)

**DINING ROOM** 15'0" x 12'0" (4.58 x 3.66)

**KITCHEN** 18'5" x 7'11" (5.62 x 2.42)

**BEDROOM ONE** 14'9" x 11'3" (4.50 x 3.43)

**BEDROOM TWO** 12'4" x 11'3" (3.78 x 3.45)