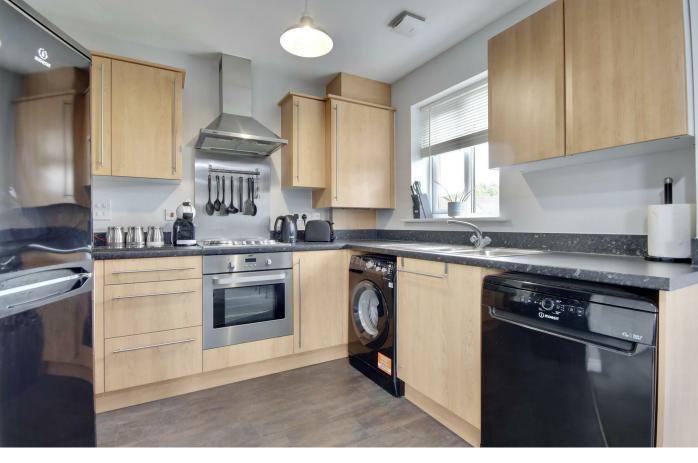

The property has space in abundance, with a bright and airy lounge, with large windows, the lounge area is neutrally decorated and is open plan

to the modern fitted kitchen. The kitchen is fitted with a range of base and wall units, with space for appliances.

## PROPERTY INFORMATION

**ENTRANCE HALL** 

KITCHEN/LOUNGE/DINER 20'8" x 16'2" (6.32 x 4.95)

**BEDROOM ONE** 12'0" x 10'9" (3.68 x 3.30)

**STORAGE** 

**BEDROOM TWO** 9'1" x 8'4" (2.77 x 2.56)

BATHROOM 5'7" x 5'3" (1.71 x 1.62)