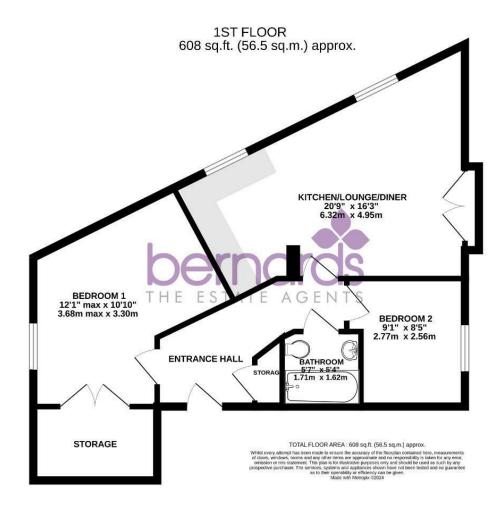

## PROPERTY INFORMATION

**ENTRANCE HALL** 

KITCHEN/LOUNGE/DINER 20'8" x 16'2" (6.32 x 4.95)

**BEDROOM ONE** 12'0" x 10'9" (3.68 x 3.30)

**STORAGE** 

**BEDROOM TWO** 9'1" x 8'4" (2.77 x 2.56)

BATHROOM 5'7" x 5'3" (1.71 x 1.62)