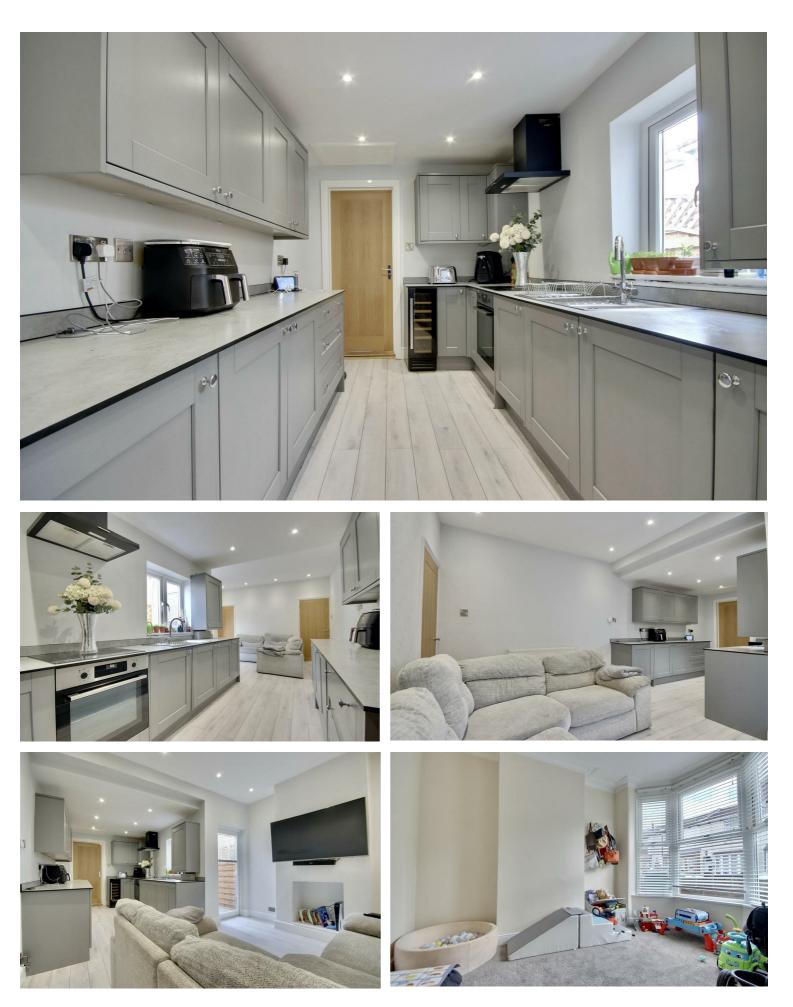

\*\* MODERN TWO BEDROOM HOME \*\*

We are delighted to welcome to the market this lovely two bedroom home in the popular location of Lynn Road, North End.

The ground floor is comprised of a front aspect lounge, currently used as a play room, which is flooded with natural light from the bay window. Through the lounge, the property benefits from another reception room which is open plan to the modern fitted kitchen. To the rear of the ground floor is the modern three piece bathroom. The west facing garden is low maintenance, being laid to paving slab with lawn in the centre.

# **ENTRANCE HALL**

LOUNGE

11'9" x 8'11" (3.60 x 2.74)

KITCHEN/DINER 22'4" x 12'1" (6.83 x 3.70)

BATHROOM 8'10" x 7'6" (2.70 x 2.31)