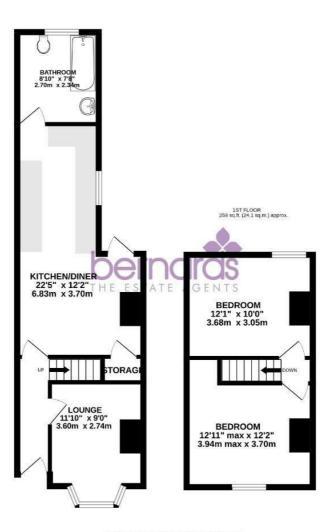

# **ENTRANCE HALL**

LOUNGE

11'9" x 8'11" (3.60 x 2.74)

KITCHEN/DINER 22'4" x 12'1" (6.83 x 3.70)

BATHROOM 8'10" x 7'6" (2.70 x 2.31)

# GARDEN

**BEDROOM ONE** 12'11" x 12'1" (3.94 x 3.70)

BEDROOM TWO 12'0" x 10'0" (3.68 x 3.05)

Portsmouth Council Tax

The local authority is Portsmouth City Council.

**AC0** 

Scan here to see all our properties for sale and rent

GROUND FLOOR 431 sq.ft. (40.1 sq.m.) approx.

TOTAL FLOOR AREA: 660 sq.ft. (64.1 sq.m.) approx. While every attempt has been made to ensure the accuracy of the floorplan corralined here, measurements of doors, which is comes and any order fems are approximate and in or exponsibility is taken for any error, prospective purchaser. The services, systems are appliances shown have not been tested and no guarantee as to their openality or efficiency can be given.