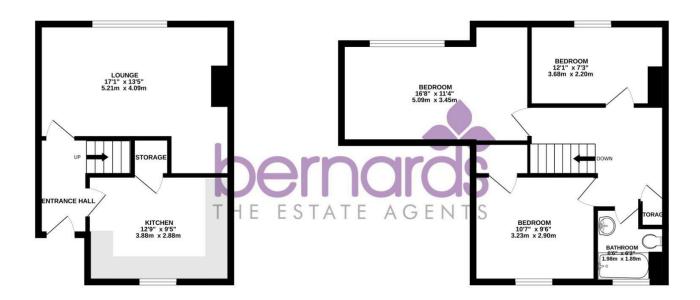

# PROPERTY INFORMATION

LOUNGE 17'1" x 13'5" (5.21 x 4.09)

**KITCHEN** 12'8" x 9'5" (3.88 x 2.88)

**BEDROOM ONE** 16'8" x 11'3" (5.09 x 3.45)

**BEDROOM TWO** 10'7" x 9'6" (3.23 x 2.90)

**BEDROOM THREE** 12'0" x 7'2" (3.68 x 2.20)

**BATHROOM** 6'5" x 6'2" (1.98 x 1.89)

**LEASEHOLD** INFORMATION Lease Length: 90 years Ground Rent: £0

Service Charge: £2640

Please note Bernard's Estate agents have not checked or verified the leases, the information provided is what we have been provided with from the sellers. Your solicitor will check all of the above during the conveyancing process.