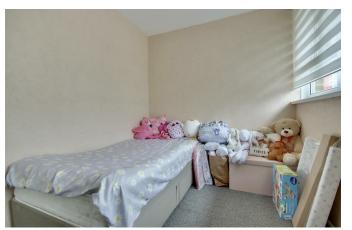

Upon entrance to the property, you have a good size kitchen with space for a small dining table and a bright and airy lounge. Moving upstairs, you will find three bedrooms, two of which are

doubles, and the three piece family bathroom.

# PROPERTY INFORMATION

LOUNGE 17'1" x 13'5" (5.21 x 4.09)

**KITCHEN** 12'8" x 9'5" (3.88 x 2.88)

**BEDROOM ONE** 16'8" x 11'3" (5.09 x 3.45)

**BEDROOM TWO** 10'7" x 9'6" (3.23 x 2.90)

**BEDROOM THREE** 12'0" x 7'2" (3.68 x 2.20)