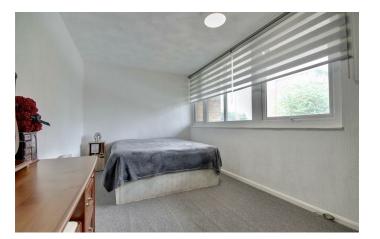

Upon entrance to the property, you have a good size kitchen with space for a small dining table and a bright and airy lounge. Moving upstairs, you will find three bedrooms, two of which are

doubles, and the three piece family bathroom.

# PROPERTY INFORMATION

LOUNGE 17'1" x 13'5" (5.21 x 4.09)

**KITCHEN** 12'8" x 9'5" (3.88 x 2.88)

**BEDROOM ONE** 16'8" x 11'3" (5.09 x 3.45)

**BEDROOM TWO** 10'7" x 9'6" (3.23 x 2.90)

**BEDROOM THREE** 12'0" x 7'2" (3.68 x 2.20)