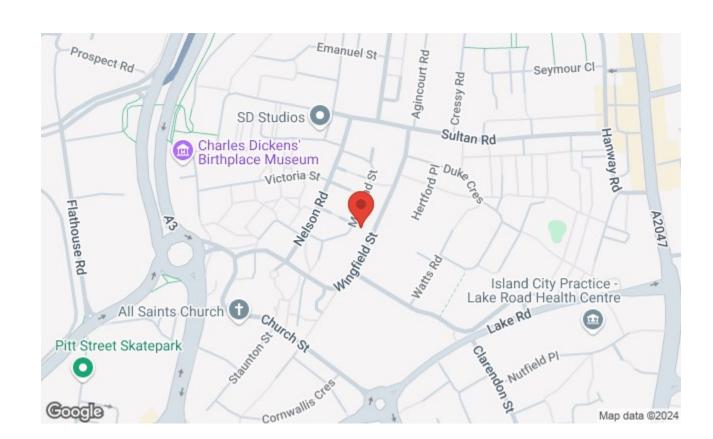

LOWER FLOOR 367 sq.ft. (34.1 sq.m.) approx.



TOTAL FLOOR AREA: 854 sq.ft. (79.3 sq.m.) approx



129 London Road, Portsmouth, Hampshire, PO2 9AA t: 02392 728090



# Offers Over £140,000

Wingfield Street, Portsmouth PO1 4PA





# **HIGHLIGHTS**

- **MAISONETTE**
- SECOND FLOOR
- THREE BEDROOMS
- SPACIOUS KITCHEN
- BRIGHT LOUNGE
- THREE PIECE BATHROOM
- NEARBY TRANSPORT LINKS
- **CLOSE TO LOCAL AMENITIES**
- IDEAL INVESTMENT
- GOOD FIRST HOME

## \*\* THREE BEDROOM TOP FLOOR **MAISONETTE \*\***

Bernards are pleased to welcome to the market this spacious, three bedroom maisonette, conviniently located just a short walk from Commercial Road where you will find various local amenities.

Upon entrance to the property, you have a good size kitchen with space for a small dining table and a bright and airy lounge. Moving upstairs, you will find three bedrooms, two of which are

doubles,