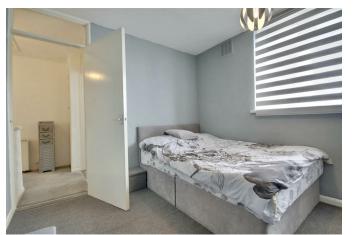

Upon entrance to the property, you have a good size kitchen with space for a small dining table and a bright and airy lounge. Moving upstairs, you will find three bedrooms, two of which are

doubles, and the three piece family bathroom.

# PROPERTY INFORMATION

LOUNGE 17'1" x 13'5" (5.21 x 4.09)

**KITCHEN** 12'8" x 9'5" (3.88 x 2.88)

**BEDROOM ONE** 16'8" x 11'3" (5.09 x 3.45)

**BEDROOM TWO** 10'7" x 9'6" (3.23 x 2.90)

**BEDROOM THREE** 12'0" x 7'2" (3.68 x 2.20)