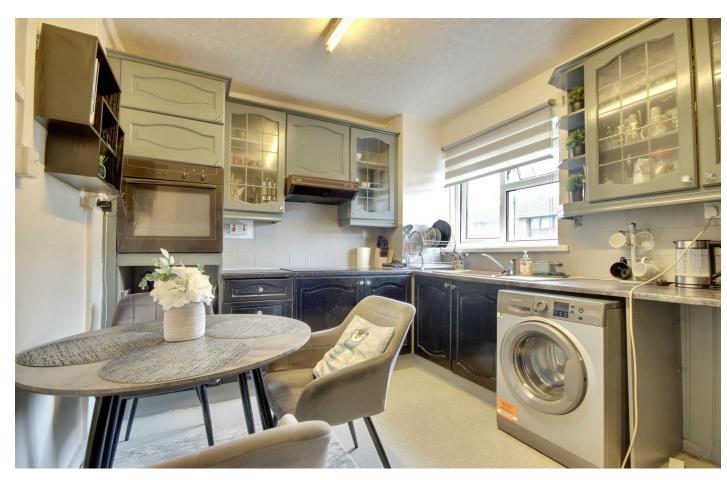

Upon entrance to the property, you have a good size kitchen with space for a small dining table and a bright and airy lounge. Moving upstairs, you will find three bedrooms, two of which are

doubles, and the three piece family bathroom.

# PROPERTY INFORMATION

LOUNGE 17'1" x 13'5" (5.21 x 4.09)

**KITCHEN** 12'8" x 9'5" (3.88 x 2.88)

**BEDROOM ONE** 16'8" x 11'3" (5.09 x 3.45)

**BEDROOM TWO** 10'7" x 9'6" (3.23 x 2.90)

**BEDROOM THREE** 12'0" x 7'2" (3.68 x 2.20)