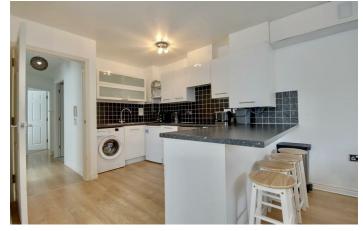

The property has space in abundance, with a bright and airy lounge, with

Call today to arrange a viewing 02392 728090 www.bernardsestates.co.uk

dual aspect windows, the lounge area is neutrally decorated and is open plan to the modern fitted kitchen. The kitchen is fitted with a range of base and wall units, with space for appliances.

# **PROPERTY INFORMATION**

KITCHEN/LOUNGE/DINER moving process, we have 16'8" x 21'4" (5.08m x 6.50m )