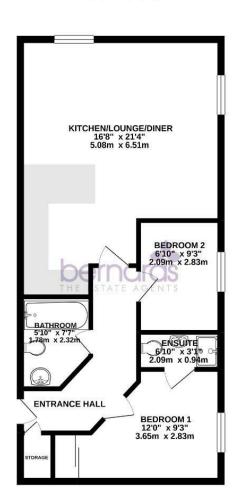

GROUND FLOOR 611 sq.ft. (56.8 sq.m.) approx.

129 London Road, Portsmouth, Hampshire, PO2 9AA t: 02392 728090

Cotton Road, Portsmouth PO3 6FG

2 2 **HIGHLIGHTS** BEAUTIFUL APARTMENT

- GROUND FLOOR
- OFF ROAD PARKING
- **TWO BEDROOMS**
- TWO BATHROOMS
- OPEN PLAN KITCHEN/DINER
- PRIVATE ROAD
- CLOSE TO THE PARK
- CENTRAL LOCATION •••
- A MUST VIEW

# **PROPERTY INFORMATION**

KITCHEN/LOUNGE/DINER moving process, we have 16'8" x 21'4" (5.08m x 6.50m )

#### **BEDROOM ONE** 12' x 9'3" (3.66m x 2.82m)

#### **ENSUITE** 6'10" x 3'1" (2.08m x 0.94m)

**BEDROOM TWO** 

6'10" x 9'3" (2.08m x 2.82m)

### BATHROOM 7'7" x 5'10" (2.31m x 1.78m)