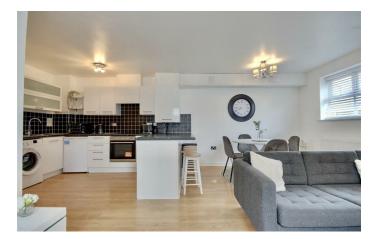

The property has space in abundance, with a bright and airy lounge, with

Call today to arrange a viewing 02392 728090 www.bernardsestates.co.uk

dual aspect windows, the lounge area is neutrally decorated and is open plan to the modern fitted kitchen. The kitchen is fitted with a range of base and wall units, with space for appliances.

# **PROPERTY INFORMATION**

KITCHEN/LOUNGE/DINER moving process, we have 16'8" x 21'4" (5.08m x 6.50m )