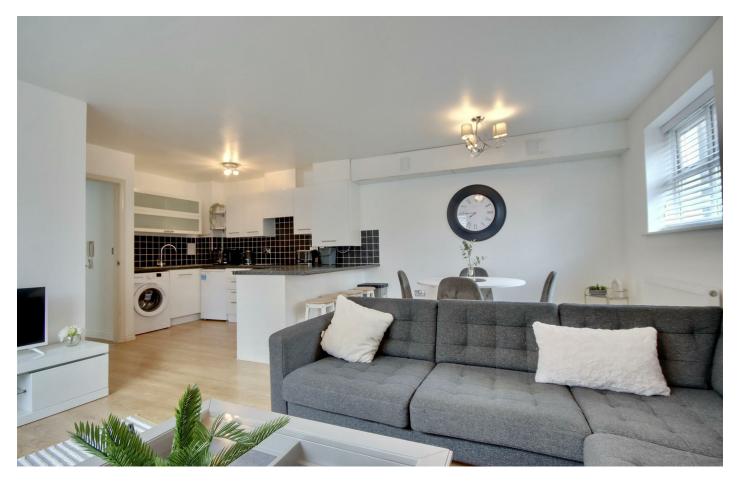

The property has space in abundance, with a bright and airy lounge, with

Call today to arrange a viewing 02392 728090 www.bernardsestates.co.uk

dual aspect windows, the lounge area is neutrally decorated and is open plan to the modern fitted kitchen. The kitchen is fitted with a range of base and wall units, with space for appliances.

# **PROPERTY INFORMATION**

KITCHEN/LOUNGE/DINER moving process, we have 16'8" x 21'4" (5.08m x 6.50m )