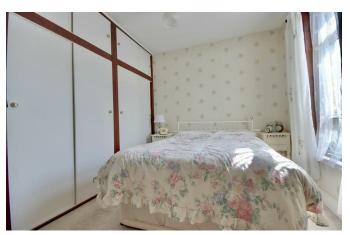

## **PROPERTY INFORMATION**

LOUNGE/DINER 24'5" x 12'7" (7.45 x 3.86)

**KITCHEN** 

8'11" x 7'11" (2.72 x 2.42) BATHROOM

7'6" x 5'7" (2.31 x 1.71)

**LEAN TO** 5'10" x 4'0" (1.80 x 1.24)

**BEDROOM ONE** 12'7" x 7'10" (3.84 x 2.41)