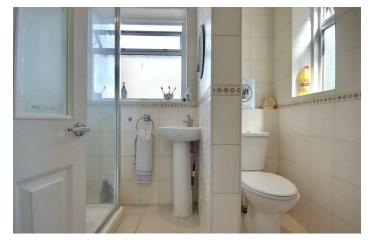

## **PROPERTY INFORMATION**

LOUNGE/DINER 24'5" x 12'7" (7.45 x 3.86)

**KITCHEN** 

8'11" x 7'11" (2.72 x 2.42) BATHROOM

7'6" x 5'7" (2.31 x 1.71)

**LEAN TO** 5'10" x 4'0" (1.80 x 1.24)

**BEDROOM ONE** 12'7" x 7'10" (3.84 x 2.41)