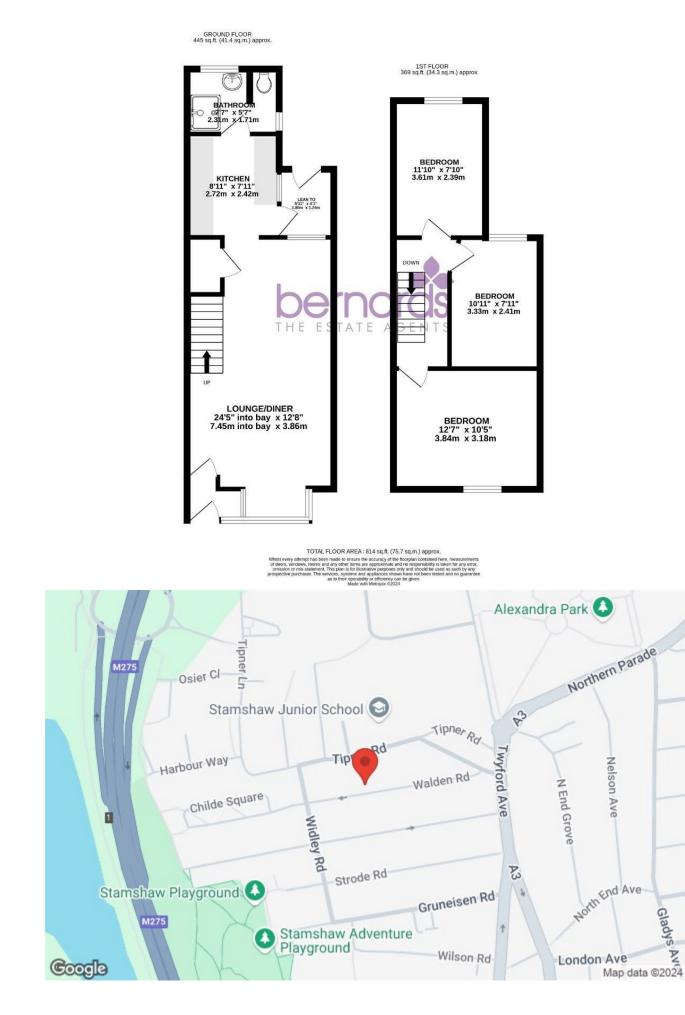

## **PROPERTY INFORMATION**

LOUNGE/DINER 24'5" x 12'7" (7.45 x 3.86)

**KITCHEN** 

8'11" x 7'11" (2.72 x 2.42) BATHROOM

7'6" x 5'7" (2.31 x 1.71)

**LEAN TO** 5'10" x 4'0" (1.80 x 1.24)

**BEDROOM ONE** 12'7" x 7'10" (3.84 x 2.41)

**BEDROOM TWO** 10'11" x 7'10" (3.33 x 2.41)

**BEDROOM THREE** 11'10" x 7'10" (3.61 x 2.39)