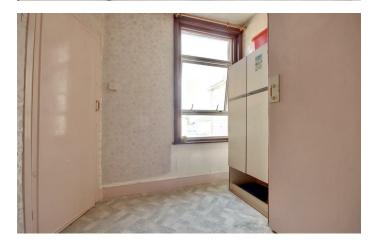

## **PROPERTY INFORMATION**

LOUNGE/DINER 24'5" x 12'7" (7.45 x 3.86)

**KITCHEN** 

8'11" x 7'11" (2.72 x 2.42) BATHROOM

7'6" x 5'7" (2.31 x 1.71)

**LEAN TO** 5'10" x 4'0" (1.80 x 1.24)

**BEDROOM ONE** 12'7" x 7'10" (3.84 x 2.41)