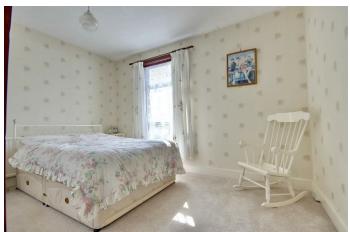

## **PROPERTY INFORMATION**

LOUNGE/DINER 24'5" x 12'7" (7.45 x 3.86)

**KITCHEN** 

8'11" x 7'11" (2.72 x 2.42) BATHROOM

7'6" x 5'7" (2.31 x 1.71)

**LEAN TO** 5'10" x 4'0" (1.80 x 1.24)

**BEDROOM ONE** 12'7" x 7'10" (3.84 x 2.41)

**BEDROOM TWO** 10'11" x 7'10" (3.33 x 2.41)

**BEDROOM THREE** 11'10" x 7'10" (3.61 x 2.39)