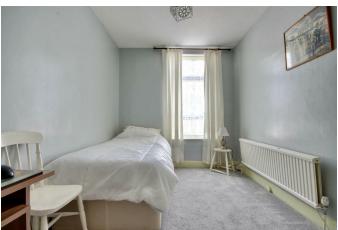

**BEDROOM TWO** 10'11" x 7'10" (3.33 x 2.41)

**BEDROOM THREE** 11'10" x 7'10" (3.61 x 2.39)