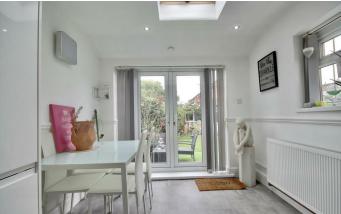

#### **ENTRANCE HALL**

LOUNGE 17'5" x 11'5" (5.33 x 3.50)

**DINING ROOM** 14'1" x 12'5" (4.31 x 3.81)

**CONSERVATORY** 10'8" x 7'8" (3.27 x 2.34)

**KITCHEN/BREAKFAST** ROOM 20'9" x 9'0" (6.34 x 2.75)

GARDEN