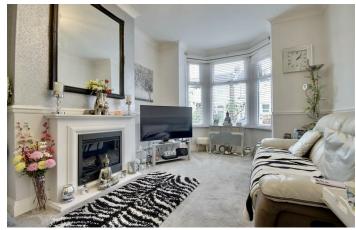

#### **ENTRANCE HALL**

LOUNGE 17'5" x 11'5" (5.33 x 3.50)

**DINING ROOM** 14'1" x 12'5" (4.31 x 3.81)

**CONSERVATORY** 10'8" x 7'8" (3.27 x 2.34)

**KITCHEN/BREAKFAST** ROOM 20'9" x 9'0" (6.34 x 2.75)

GARDEN