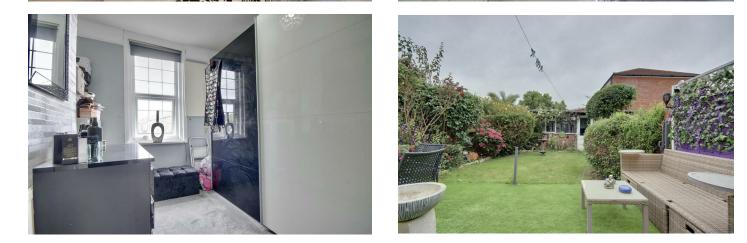

#### **ENTRANCE HALL**

LOUNGE 17'5" x 11'5" (5.33 x 3.50)

**DINING ROOM** 14'1" x 12'5" (4.31 x 3.81)

**CONSERVATORY** 10'8" x 7'8" (3.27 x 2.34)

**KITCHEN/BREAKFAST** ROOM 20'9" x 9'0" (6.34 x 2.75)

GARDEN