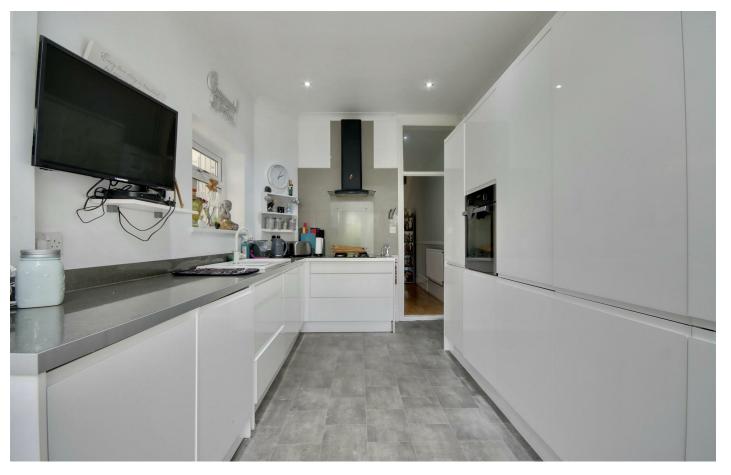

This property offers a generous 1,352 sq ft of living space, making it an ideal choice for a large family looking for a new home. The modern fitted kitchen is perfect when hosting gatherings with friends and family.

#### **ENTRANCE HALL**

LOUNGE 17'5" x 11'5" (5.33 x 3.50)

**DINING ROOM** 14'1" x 12'5" (4.31 x 3.81)

**CONSERVATORY** 10'8" x 7'8" (3.27 x 2.34)

**KITCHEN/BREAKFAST** ROOM 20'9" x 9'0" (6.34 x 2.75)

GARDEN