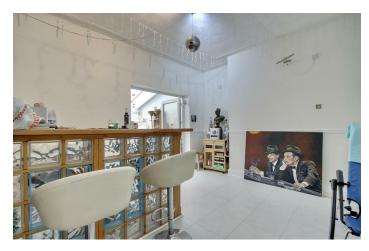

#### **ENTRANCE HALL**

LOUNGE 17'5" x 11'5" (5.33 x 3.50)

**DINING ROOM** 14'1" x 12'5" (4.31 x 3.81)

**CONSERVATORY** 10'8" x 7'8" (3.27 x 2.34)

**KITCHEN/BREAKFAST** ROOM 20'9" x 9'0" (6.34 x 2.75)

GARDEN