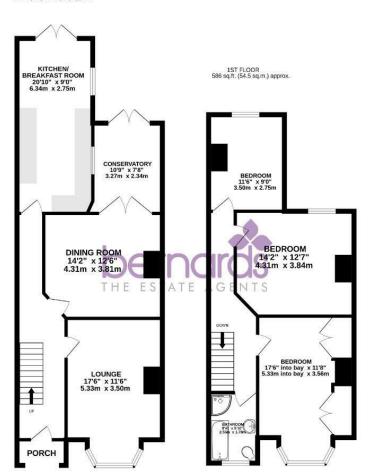

#### **ENTRANCE HALL**

LOUNGE 17'5" x 11'5" (5.33 x 3.50)

**DINING ROOM** 14'1" x 12'5" (4.31 x 3.81)

**CONSERVATORY** 10'8" x 7'8" (3.27 x 2.34)

**KITCHEN/BREAKFAST** ROOM 20'9" x 9'0" (6.34 x 2.75)

GARDEN

FIRST FLOOR

**BEDROOM ONE** 17'5" x 11'8" (5.33 x 3.56)

**BEDROOM TWO** 14'1" x 12'7" (4.31 x 3.84)

**BEDROOM THREE** 11'5" x 9'0" (3.50 x 2.75)

BATHROOM 8'4" x 5'10" (2.55 x 1.78)