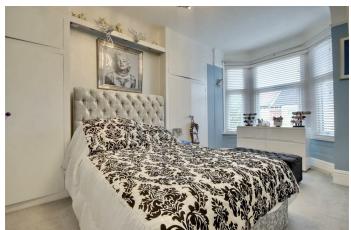

FIRST FLOOR

**BEDROOM ONE** 17'5" x 11'8" (5.33 x 3.56)

**BEDROOM TWO** 14'1" x 12'7" (4.31 x 3.84)

**BEDROOM THREE** 11'5" x 9'0" (3.50 x 2.75)

BATHROOM 8'4" x 5'10" (2.55 x 1.78)