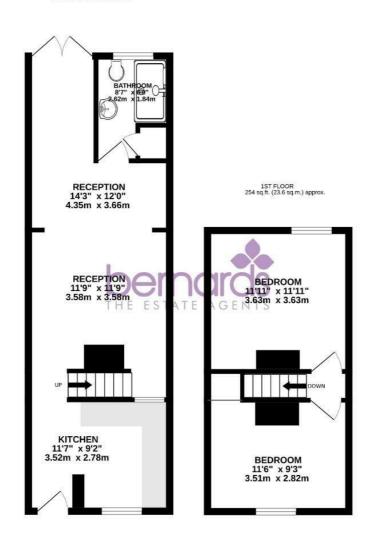

### **ENTRANCE HALLWAY**

KITCHEN 11'6" x 9'1" (3.52 x 2.78)

**RECEPTION ROOM** 11'8" x 11'8" (3.58 x 3.58)

RECEPTION ROOM TWO 14'3" x 12'0" (4.35 x 3.66)

**BATHROOM** 8'7" x 6'0" (2.62 x 1.84)

**BEDROOM ONE** 11'10" x 11'10" (3.63 x 3.63)

**BEDROOM TWO** 11'6" x 9'3" (3.51 x 2.82)

Mortgage Advisor

We offer financial services here at Bernards. If you would like to review your current Agreement In Principle or are yet to source a lender, we have a number of experienced Financial Advisors who will be happy to help.

TOTAL FLOOR AREA: 676 sq.ft. (62.8 sq.m.) approx.

Whilst every alternight has been made to ensure the accuracy of the floorpian contained here, measurements of doors, verdoos, rooms and any other them are approximate and no responsibility is taken for any error, and any other and the special position or the seasonshift. This plant is for disable spurposes only and should be used as such by any conspective purchasion. The less to their dependably or efficiency can be given.