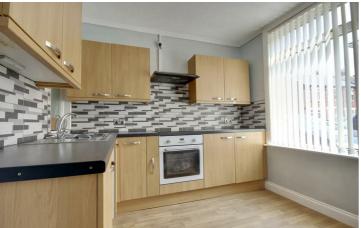

The kitchen is to the front of the property and boasts plenty of wall and base units.

One of the highlights of this property is the west-facing garden, providing the perfect sun trap.

Located in a central location, this house on Balliol Road presents a fantastic opportunity to own a home walking distance from local amenities.

### **ENTRANCE HALLWAY**

KITCHEN 11'6" x 9'1" (3.52 x 2.78)

**RECEPTION ROOM** 11'8" x 11'8" (3.58 x 3.58)

RECEPTION ROOM TWO 14'3" x 12'0" (4.35 x 3.66)

**BATHROOM** 8'7" x 6'0" (2.62 x 1.84)

**BEDROOM ONE** 11'10" x 11'10" (3.63 x 3.63)