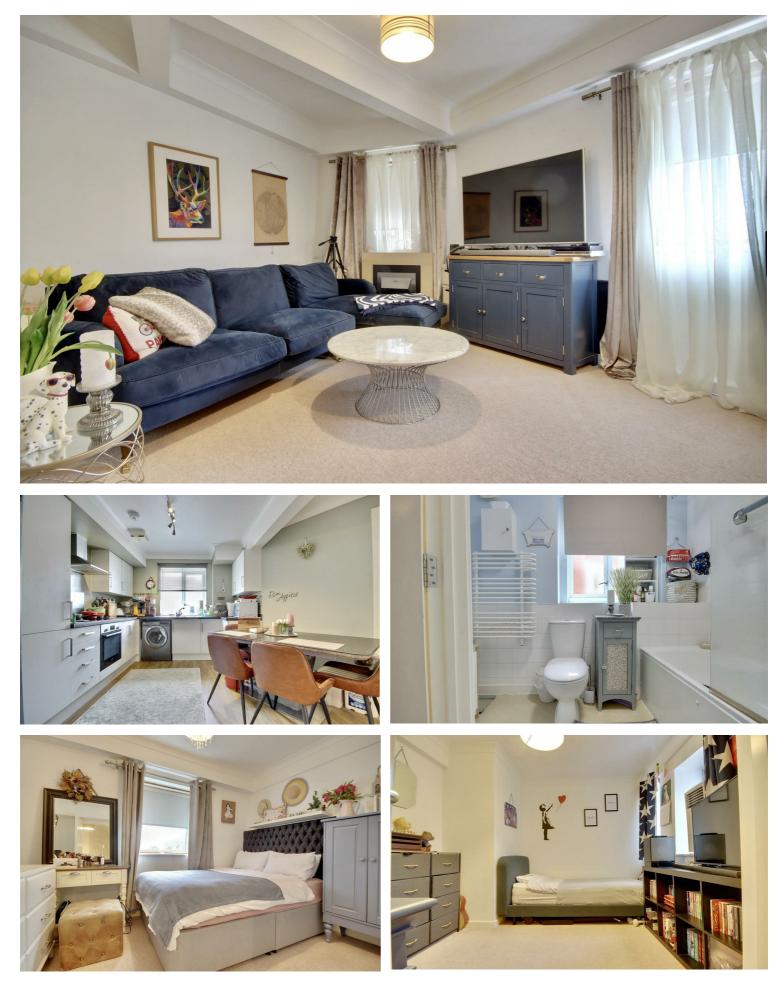

\*\*TWO DOUBLE BEDROOMS - CITY CENTRE\*\*

Welcome to this charming twobedroom apartment located on Edinburgh Road in the heart of Portsmouth. This purpose-built flat boasts a spacious lounge, ideal for relaxing or entertaining guests. With two double bedrooms, this property offers ample space for a small family, professionals, or even as a lucrative investment opportunity. Situated in the vibrant city centre, this apartment provides easy access to all amenities, including shops, restaurants, and entertainment venues. The convenience of being close to the train station makes commuting a breeze, whether for work or leisure.

#### LOUNGE

17'10" x 12'11" (5.44 x 3.96)

#### **KITCHEN/DINER** 14'6" x 13'5" (4.43 x 4.09)

**BEDROOM ONE** 10'11" x 10'4" (3.35 x 3.15)

#### **BEDROOM TWO** 12'7" x 10'2" (3.86 x 3.10)