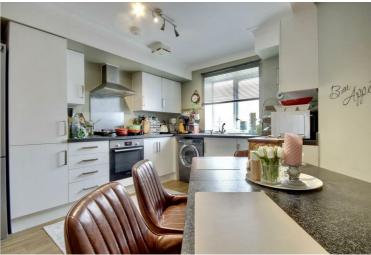

#### **KITCHEN/DINER** 14'6" x 13'5" (4.43 x 4.09)

**BEDROOM ONE** 10'11" x 10'4" (3.35 x 3.15)