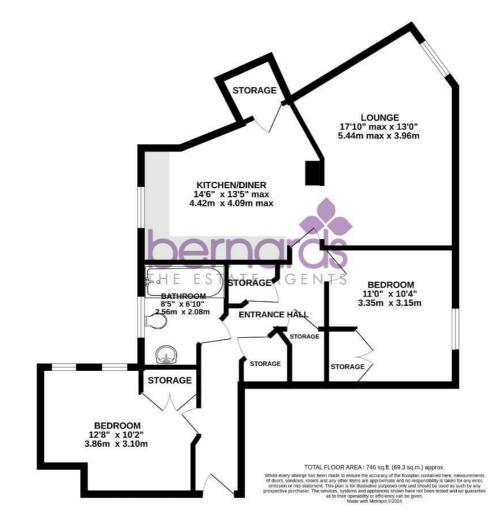

#### LOUNGE

17'10" x 12'11" (5.44 x 3.96)

#### **KITCHEN/DINER** 14'6" x 13'5" (4.43 x 4.09)

**BEDROOM ONE** 10'11" x 10'4" (3.35 x 3.15)

#### **BEDROOM TWO** 12'7" x 10'2" (3.86 x 3.10)

#### GROUND FLOOR 746 sq.ft. (69.3 sq.m.) approx.

129 London Road, Portsmouth, Hampshire, PO2 9AA t: 02392 728090