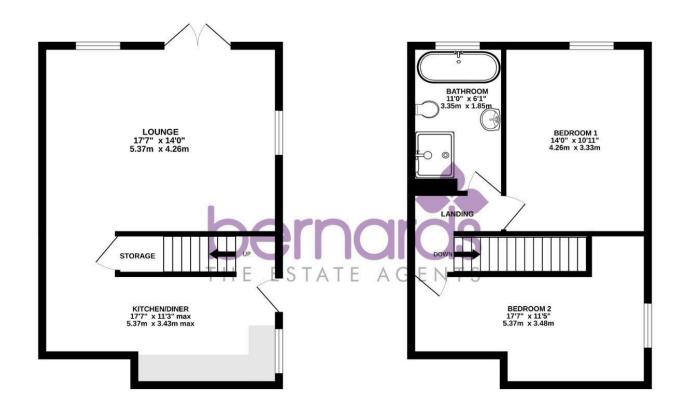

TOTAL FLOOR AREA: 855 sq.ft. (79.4 sq.m.) approx

129 London Road, Portsmouth, Hampshire, PO2 9AA t: 02392 728090

# PROPERTY INFORMATION

KITCHEN/DINER 17'7" x 11'3" (5.37 x 3.43)

LOUNGE 17'7" x 13'11" (5.37 x 4.26)

STORAGE

**BEDROOM ONE** 

**BEDROOM TWO** 17'7" x 11'5" (5.37 x 3.48)

BATHROOM 10'11" x 6'0" (3.35 x 1.85)