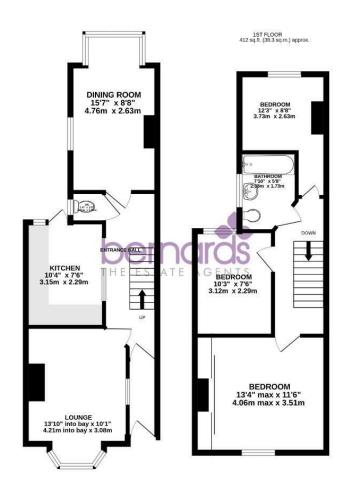

## PROPERTY INFORMATION

LOUNGE 13'9" x 10'1" (4.21 x 3.08)

**KITCHEN** 10'4" x 7'6" (3.15 x 2.29)

DOWNSTAIRS CLOAKROOM

**DINING ROOM** 15'7" x 8'7" (4.76 x 2.63)

BEDROOM ONE 13'3" x 11'6" (4.06 x 3.51)

BEDROOM TWO 10'2" x 7'6" (3.12 x 2.29)

**BATHROOM** 7'9" x 5'8" (2.38 x 1.73)

BEDROOM THREE 12'2" x 8'7" (3.73 x 2.63)