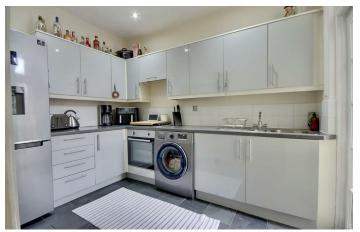

This property boasts a modern finish with excellent space on offer has been presented and maintained to a great standard.

Entering the property, you have a modern lounge with a large bay window flooding the room with natural light. The property's kitchen is finished to a modern standard with spaces for appliances, with access to the garden.

## PROPERTY INFORMATION

LOUNGE 13'9" x 10'1" (4.21 x 3.08)

**KITCHEN** 10'4" x 7'6" (3.15 x 2.29)

DOWNSTAIRS CLOAKROOM

**DINING ROOM** 15'7" x 8'7" (4.76 x 2.63)

BEDROOM ONE 13'3" x 11'6" (4.06 x 3.51)

BEDROOM TWO 10'2" x 7'6" (3.12 x 2.29)