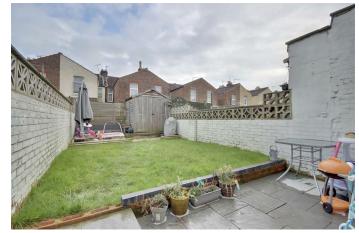

Moving through the property you have access into the Dining room which currently functions as a play/family room. The rear garden is laid to lawn with a block paved patio and garden shed. Completing the ground floor is the modern w.c.