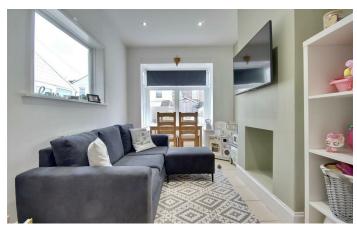

This property boasts a modern finish with excellent space on offer has been presented and maintained to a great standard.

Entering the property, you have a modern lounge with a large bay window flooding the room with natural light. The property's kitchen is finished to a modern standard with spaces for appliances, with access to the garden.

## PROPERTY INFORMATION

LOUNGE 13'9" x 10'1" (4.21 x 3.08)

**KITCHEN** 10'4" x 7'6" (3.15 x 2.29)

DOWNSTAIRS CLOAKROOM

**DINING ROOM** 15'7" x 8'7" (4.76 x 2.63)

BEDROOM ONE 13'3" x 11'6" (4.06 x 3.51)

BEDROOM TWO 10'2" x 7'6" (3.12 x 2.29)