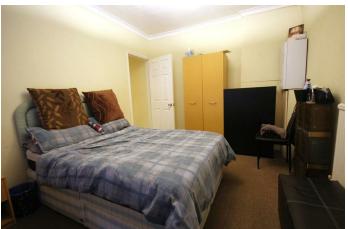

Upstairs you have two double bedrooms all of which have double glazed windows, bringing in ample natural light.

### **BEDROOM ONE**

13'8" x 9'10":0'0" (4.17 x 3:00)

### **BEDROOM TWO** 10'11" x 10'5" (3.33 x 3.18)