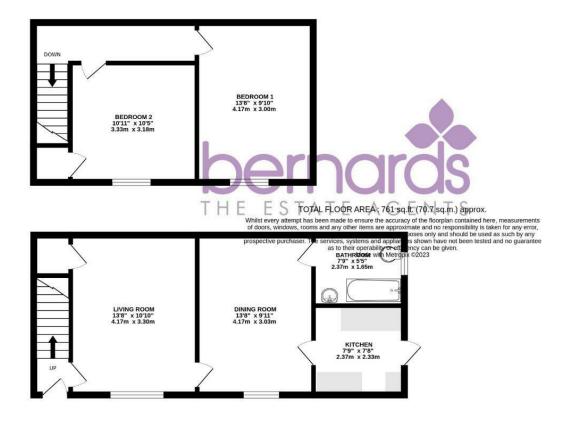

Entering the property, you have a lounge This property is perfect for first time which leads through to the dining room, buyers to get onto the property ladder, as well as for families. Combining its completing the ground floor is the kitchen, and the three piece family bathroom. fantastic size with its location and having a garage , we strongly recommend booking The properties garden is laid to a patio an early viewing to avoid disappointment

Upstairs you have two double bedrooms all of which have double glazed windows, bringing in ample natural light.

# **PROPERTY INFORMATION**

LIVING ROOM 13'8" x 9'10":98'5" (4.17 x

3:30)

**DINING ROOM** 13'8" x 9'11" (4.17 x 3.03)

# BATHROOM

7'9" x 5'4" (2.37 x 1.65)

# **KITCHEN**

7'9" x 7'7" (2.37 x 2.33)

### **BEDROOM ONE**

13'8" x 9'10":0'0" (4.17 x 3:00)

### **BEDROOM TWO** 10'11" x 10'5" (3.33 x 3.18)