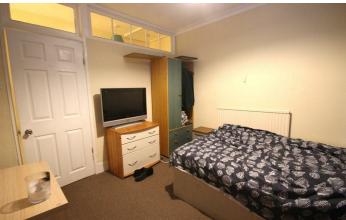

Upstairs you have two double bedrooms all of which have double glazed windows, bringing in ample natural light.

### **BEDROOM ONE**

13'8" x 9'10":0'0" (4.17 x 3:00)

### **BEDROOM TWO** 10'11" x 10'5" (3.33 x 3.18)