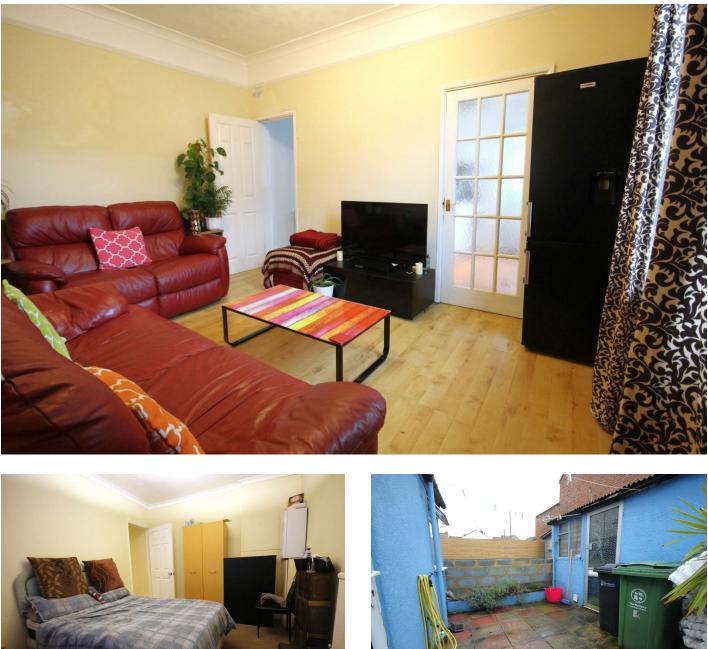

Entering the property, you have a lounge This property is perfect for first time which leads through to the dining room, buyers to get onto the property ladder, as well as for families. Combining its completing the ground floor is the kitchen, and the three piece family bathroom. fantastic size with its location and having a garage , we strongly recommend booking The properties garden is laid to a patio an early viewing to avoid disappointment

Call today to arrange a viewing 02392 728090 www.bernardsestates.co.uk

129 London Road, Portsmouth, Hampshire, PO2 9AA t: 02392 728090

making it low maintenance and being south facing, is a great sun trap. Its through the garden you have access to the garage, adding a parking space to the property, as well as ample storage. The garage is access via the side of the property meaning access isn't an issue

Upstairs you have two double bedrooms all of which have double glazed windows, bringing in ample natural light.