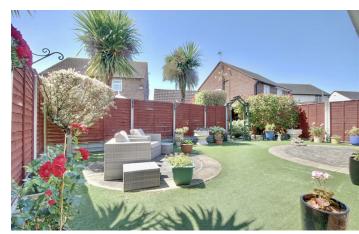

downstairs is completed by the cloakroom, and the garage has been converted to further living space in the form of a 2nd lounge, utility room, and study. The west facing garden has been done to a beautiful standard and is laid to a mix of artificial grass and paving slabs. Moving upstairs, you will find four bedrooms, with the master boasting an ensuite, and the main family shower room.