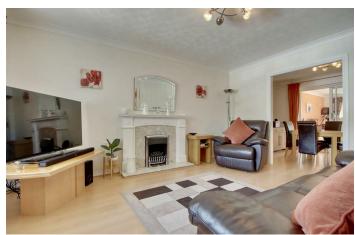

Upon entrance to the house, you can straight away feel the space on offer. You have an open plan lounge/diner, leading into a separate family room. The fitted kitchen is also off of the entrance hall and can be accessed through the lounge too. The

LOUNGE/DINING ROOM 23'8" x 11'7" (7.22 x 3.55)

**FAMILY ROOM** 14'1" x 10'0" (4.30 x 3.05)

FIRST FLOOR LANDING

**BEDROOM ONE** 18'0" x 8'7" (5.51 x 2.64)

**EN-SUITE** 

**BEDROOM TWO** 13'0" x 8'5" (3.98 x 2.59)