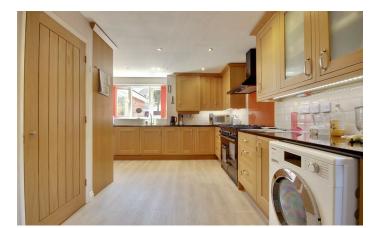

Upon entrance to the house, you can straight away feel the space on offer. You have an open plan lounge/diner, leading into a separate family room. The fitted kitchen is also off of the entrance hall and can be accessed through the lounge too. The

## PROPERTY INFORMATION

**PORCH** 

LOUNGE 15'2" x 14'10" (4.63 x 4.54)

**STUDY**  $8'0" \times 7'5" (2.44 \times 2.27)$ 

UTILITY ROOM  $7'5" \times 6'0" (2.27 \times 1.85)$ 

**KITCHEN** 17'2" x 11'11" (5.24 x 3.64)