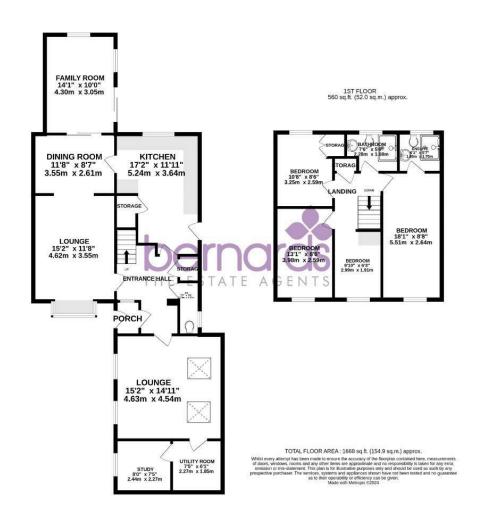

## PROPERTY INFORMATION

**PORCH** 

LOUNGE 15'2" x 14'10" (4.63 x 4.54)

**STUDY**  $8'0" \times 7'5" (2.44 \times 2.27)$ 

UTILITY ROOM  $7'5" \times 6'0" (2.27 \times 1.85)$ 

**KITCHEN** 17'2" x 11'11" (5.24 x 3.64)

LOUNGE/DINING ROOM 23'8" x 11'7" (7.22 x 3.55)

**FAMILY ROOM** 14'1" x 10'0" (4.30 x 3.05)

FIRST FLOOR LANDING

**BEDROOM ONE** 18'0" x 8'7" (5.51 x 2.64)

**EN-SUITE** 

**BEDROOM TWO** 13'0" x 8'5" (3.98 x 2.59)

**BEDROOM THREE** 10'7" x 8'5" (3.25 x 2.59)

**BEDROOM FOUR** 9'9" x 6'3" (2.99 x 1.91)

BATHROOM 7'5" x 5'6" (2.28 x 1.68)