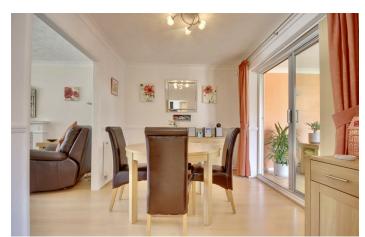

Upon entrance to the house, you can straight away feel the space on offer. You have an open plan lounge/diner, leading into a separate family room. The fitted kitchen is also off of the entrance hall and can be accessed through the lounge too. The

LOUNGE/DINING ROOM 23'8" x 11'7" (7.22 x 3.55)

**FAMILY ROOM** 14'1" x 10'0" (4.30 x 3.05)

FIRST FLOOR LANDING

**BEDROOM ONE** 18'0" x 8'7" (5.51 x 2.64)

**EN-SUITE** 

**BEDROOM TWO** 13'0" x 8'5" (3.98 x 2.59)