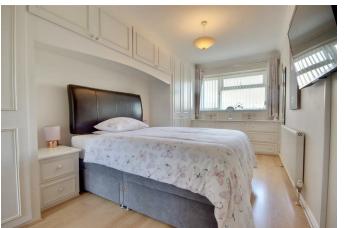

LOUNGE/DINING ROOM 23'8" x 11'7" (7.22 x 3.55)

**FAMILY ROOM** 14'1" x 10'0" (4.30 x 3.05)

FIRST FLOOR LANDING

**BEDROOM ONE** 18'0" x 8'7" (5.51 x 2.64)

**EN-SUITE** 

**BEDROOM TWO** 13'0" x 8'5" (3.98 x 2.59)