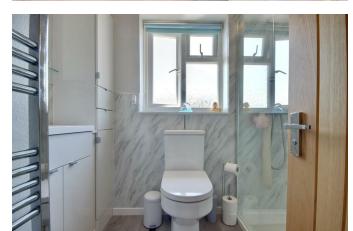

**BEDROOM THREE** 10'7" x 8'5" (3.25 x 2.59)

**BEDROOM FOUR** 9'9" x 6'3" (2.99 x 1.91)

BATHROOM 7'5" x 5'6" (2.28 x 1.68)