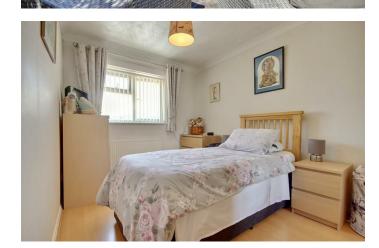

LOUNGE/DINING ROOM 23'8" x 11'7" (7.22 x 3.55)

**FAMILY ROOM** 14'1" x 10'0" (4.30 x 3.05)

FIRST FLOOR LANDING

**BEDROOM ONE** 18'0" x 8'7" (5.51 x 2.64)

**EN-SUITE** 

**BEDROOM TWO** 13'0" x 8'5" (3.98 x 2.59)

**BEDROOM THREE** 10'7" x 8'5" (3.25 x 2.59)

**BEDROOM FOUR** 9'9" x 6'3" (2.99 x 1.91)

BATHROOM 7'5" x 5'6" (2.28 x 1.68)