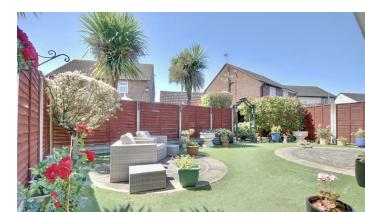

downstairs is completed by the cloakroom, and the garage has been converted to further living space in the form of a 2nd lounge, utility room, and study. The west facing garden has been done to a beautiful standard and is laid to a mix of artificial grass and paving slabs. Moving upstairs, you will find four bedrooms, with the master boasting an ensuite, and the main family shower room.