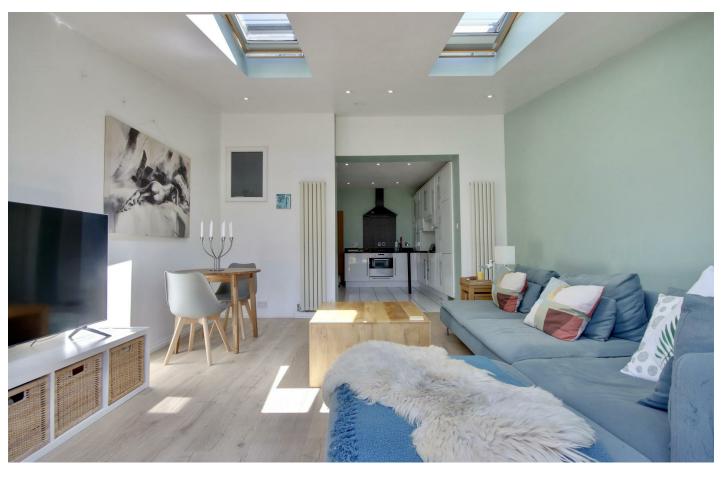

This home offers spacious rooms throughout with downstairs comprising; lounge with bay window, modern fitted kitchen which flows through to the large extension making

it fantastic for entertaining! You also have the modern shower room and a separate utility room. With the west facing garden, sliding doors and sky lights, the property is flooded with natural light! Upstairs the space continues with three bedrooms, two of which are doubles, and the modern family bathroom.

# PROPERTY INFORMATION

LOUNGE 13'11" x 12'2" (4.25 x 3.71)

**KITCHEN** 11'8" x 10'5" (3.56 x 3.20)

DINING/FAMILY ROOM 14'4" x 13'8" (4.37 x 4.17)

UTILITY ROOM 6'7" x 6'7" (2.03 x 2.02)

SHOWER ROOM 14'2" x 3'1" (4.34 x 0.95)