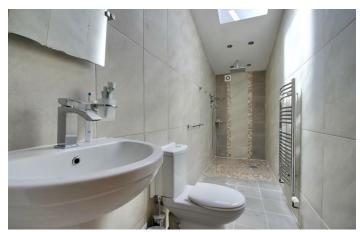

This home offers spacious rooms throughout with downstairs comprising; lounge with bay window, modern fitted kitchen which flows through to the large extension making

it fantastic for entertaining! You also have the modern shower room and a separate utility room. With the west facing garden, sliding doors and sky lights, the property is flooded with natural light! Upstairs the space continues with three bedrooms, two of which are doubles, and the modern family bathroom.

# PROPERTY INFORMATION

LOUNGE 13'11" x 12'2" (4.25 x 3.71)

**KITCHEN** 11'8" x 10'5" (3.56 x 3.20)

DINING/FAMILY ROOM 14'4" x 13'8" (4.37 x 4.17)

UTILITY ROOM 6'7" x 6'7" (2.03 x 2.02)

SHOWER ROOM 14'2" x 3'1" (4.34 x 0.95)