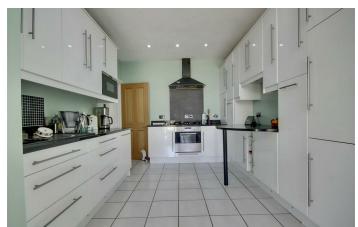

This home offers spacious rooms throughout with downstairs comprising; lounge with bay window, modern fitted kitchen which flows through to the large extension making

it fantastic for entertaining! You also have the modern shower room and a separate utility room. With the west facing garden, sliding doors and sky lights, the property is flooded with natural light! Upstairs the space continues with three bedrooms, two of which are doubles, and the modern family bathroom.

# PROPERTY INFORMATION

LOUNGE 13'11" x 12'2" (4.25 x 3.71)

**KITCHEN** 11'8" x 10'5" (3.56 x 3.20)

DINING/FAMILY ROOM 14'4" x 13'8" (4.37 x 4.17)

UTILITY ROOM 6'7" x 6'7" (2.03 x 2.02)

SHOWER ROOM 14'2" x 3'1" (4.34 x 0.95)