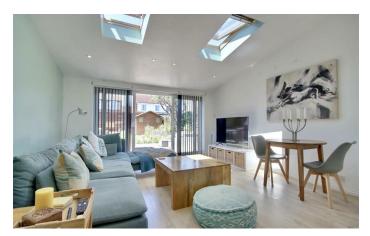

This home offers spacious rooms throughout with downstairs comprising; lounge with bay window, modern fitted kitchen which flows through to the large extension making

it fantastic for entertaining! You also have the modern shower room and a separate utility room. With the west facing garden, sliding doors and sky lights, the property is flooded with natural light! Upstairs the space continues with three bedrooms, two of which are doubles, and the modern family bathroom.