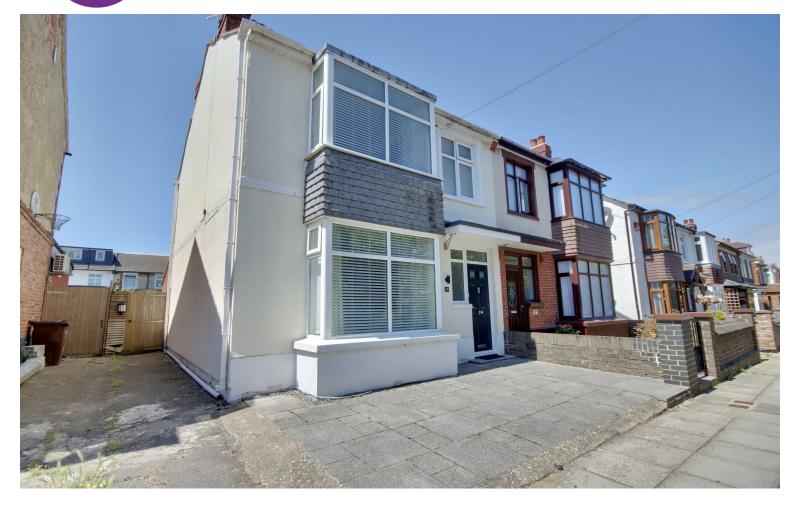

### \*\* BEAUTIFULLY EXTENDED \*\* ONWARD CHAIN COMPLETE \*\*

We are delighted to bring to the sales market this fantastic, semi-detached house situated along the extremely sought-after location of Neville Road, Baffins. This property is perfect for those looking to upsize to a beautiful family home which also benefits from off road parking and views of Baffins Pond.

This home offers spacious rooms throughout with downstairs comprising; lounge with bay window, modern fitted kitchen which flows through to the large extension making

it fantastic for entertaining! You also have the modern shower room and a separate utility room. With the west facing garden, sliding doors and sky lights, the property is flooded with natural light! Upstairs the space continues with three bedrooms, two of which are doubles, and the modern family bathroom.