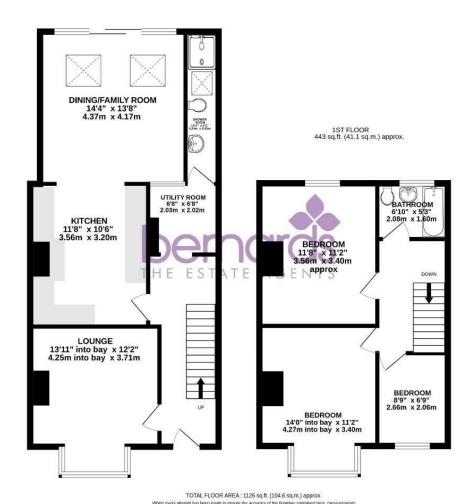

# PROPERTY INFORMATION

LOUNGE 13'11" x 12'2" (4.25 x 3.71)

**KITCHEN** 11'8" x 10'5" (3.56 x 3.20)

DINING/FAMILY ROOM 14'4" x 13'8" (4.37 x 4.17)

UTILITY ROOM 6'7" x 6'7" (2.03 x 2.02)

SHOWER ROOM 14'2" x 3'1" (4.34 x 0.95)

**BEDROOM ONE** 14'0" x 11'1" (4.27 x 3.40)

**BEDROOM TWO** 11'8" x 11'1" (3.56 x 3.40)

**BEDROOM THREE** 8'8" x 6'9" (2.66 x 2.06)

**BATHROOM** 6'9" x 5'2" (2.08 x 1.60)

**COUNCIL TAX** The local authority is Portsmouth City Council.