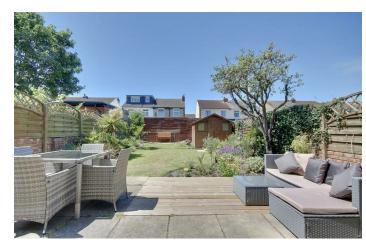

This home offers spacious rooms throughout with downstairs comprising; lounge with bay window, modern fitted kitchen which flows through to the large extension making

it fantastic for entertaining! You also have the modern shower room and a separate utility room. With the west facing garden, sliding doors and sky lights, the property is flooded with natural light! Upstairs the space continues with three bedrooms, two of which are doubles, and the modern family bathroom.