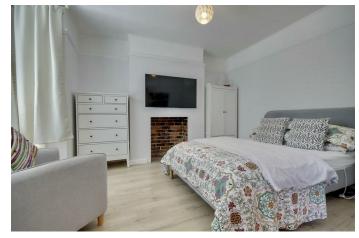

This home offers spacious rooms throughout with downstairs comprising; lounge with bay window, modern fitted kitchen which flows through to the large extension making

it fantastic for entertaining! You also have the modern shower room and a separate utility room. With the west facing garden, sliding doors and sky lights, the property is flooded with natural light! Upstairs the space continues with three bedrooms, two of which are doubles, and the modern family bathroom.

**BEDROOM ONE** 14'0" x 11'1" (4.27 x 3.40)

**BEDROOM TWO** 11'8" x 11'1" (3.56 x 3.40)

**BEDROOM THREE** 8'8" x 6'9" (2.66 x 2.06)

**BATHROOM** 6'9" x 5'2" (2.08 x 1.60)

**COUNCIL TAX** The local authority is Portsmouth City Council.