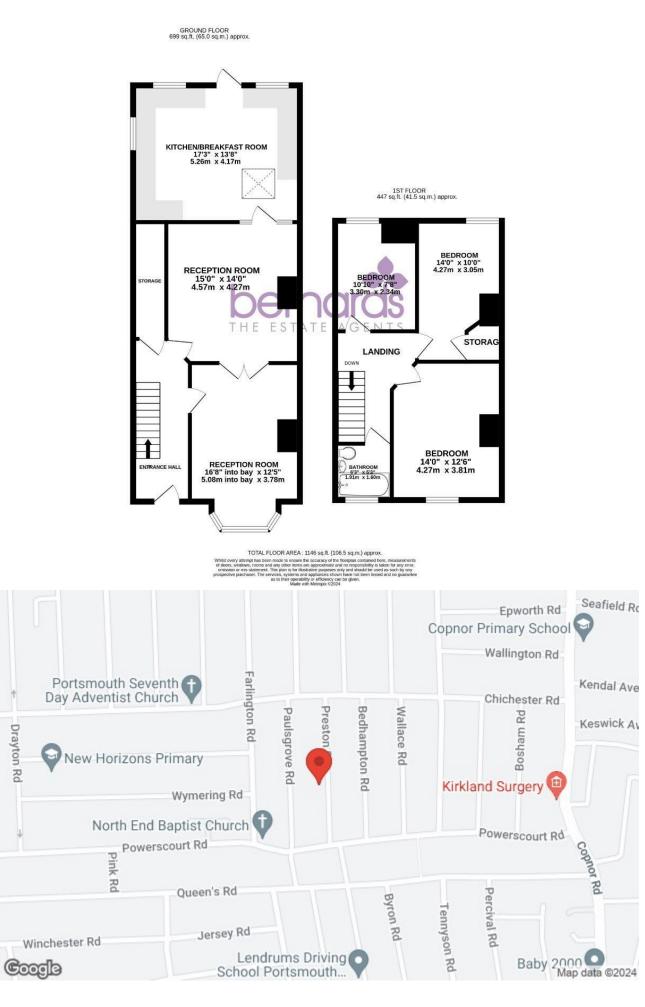

#### **ENTRANCE HALL**

**RECEPTION ROOM** 16'7" x 12'4" (5.08 x 3.78)

**RECEPTION ROOM** 14'11" x 14'0" (4.57 x 4.27)

#### **KITCHEN/BREAKFAST** ROOM

**BEDROOM ONE** 14'0" x 12'5" (4.27 x 3.81)

**BEDROOM TWO** 14'0" x 10'0" (4.27 x 3.05)

**BEDROOM THREE** 10'9" x 7'8" (3.30 x 2.34)

BATHROOM 6'3" x 5'2" (1.91 x 1.60)