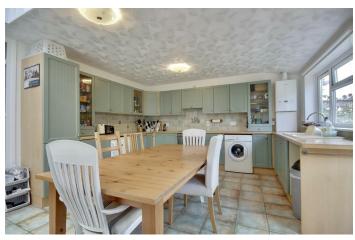

## \*\*\*THREE DOUBLE BEDROOMS +TWO LARGE

The ground floor is completed by the spacious modern kitchen with spaces for appliances, with doors opening in to the rear garden.

The west facing rear garden is a fair size, laid to patio and completed by a garden pond.

#### **KITCHEN/BREAKFAST** ROOM

**BEDROOM ONE** 14'0" x 12'5" (4.27 x 3.81)

**BEDROOM TWO** 14'0" x 10'0" (4.27 x 3.05)

**BEDROOM THREE** 10'9" x 7'8" (3.30 x 2.34)

BATHROOM 6'3" x 5'2" (1.91 x 1.60)