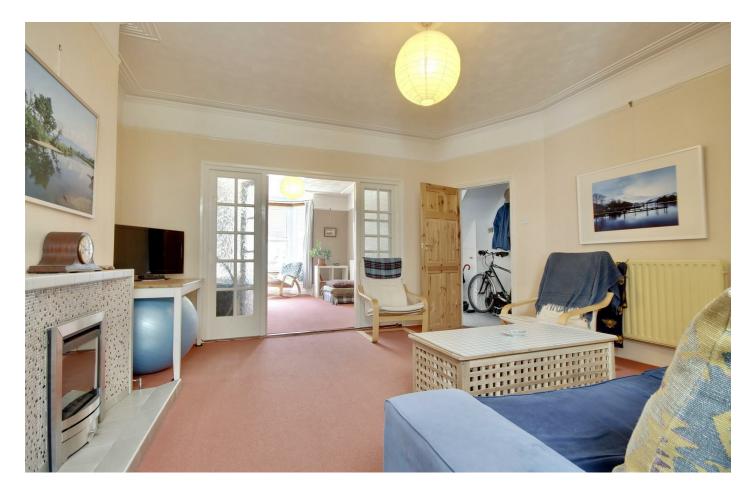

Entering the property, you are greeted by a welcoming entrance hallway. Off the entrance hall, you have access in to the bright and airy lounge which is flooded with light from the large bay window and measures over 16t into the bay

Moving through, you have access to the second reception room which would easily function as a family/dining room room.

Call today to arrange a viewing 02392 728090 www.bernardsestates.co.uk

#### **ENTRANCE HALL**

**RECEPTION ROOM** 16'7" x 12'4" (5.08 x 3.78)

**RECEPTION ROOM** 14'11" x 14'0" (4.57 x 4.27)