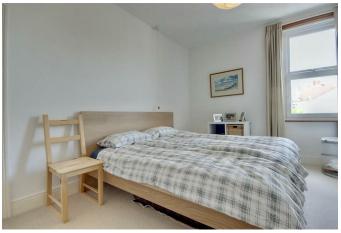

Moving back into the property and up to the first floor, you three double bedrooms and the threepiece family bathroom.

A couple of details worth mentioning. 1. There is double glazing throughout and it was installed between 2012 and 2017. 2. The gas boiler was installed in 2019 and has been serviced every year since.

#### **KITCHEN/BREAKFAST** ROOM

**BEDROOM ONE** 14'0" x 12'5" (4.27 x 3.81)

**BEDROOM TWO** 14'0" x 10'0" (4.27 x 3.05)

**BEDROOM THREE** 10'9" x 7'8" (3.30 x 2.34)

BATHROOM 6'3" x 5'2" (1.91 x 1.60)