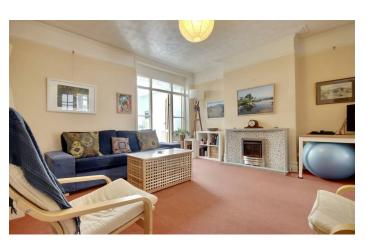

Entering the property, you are greeted by a welcoming entrance hallway. Off the entrance hall, you have access in to the bright and airy lounge which is flooded with light from the large bay window and measures over 16t into the bay