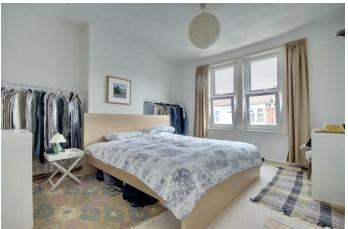

Moving back into the property and up to the first floor, you three double bedrooms and the threepiece family bathroom.

A couple of details worth mentioning. 1. There is double glazing throughout and it was installed between 2012 and 2017. 2. The gas boiler was installed in 2019 and has been serviced every year since.

#### **KITCHEN/BREAKFAST** ROOM

**BEDROOM ONE** 14'0" x 12'5" (4.27 x 3.81)

**BEDROOM TWO** 14'0" x 10'0" (4.27 x 3.05)

**BEDROOM THREE** 10'9" x 7'8" (3.30 x 2.34)

BATHROOM 6'3" x 5'2" (1.91 x 1.60)