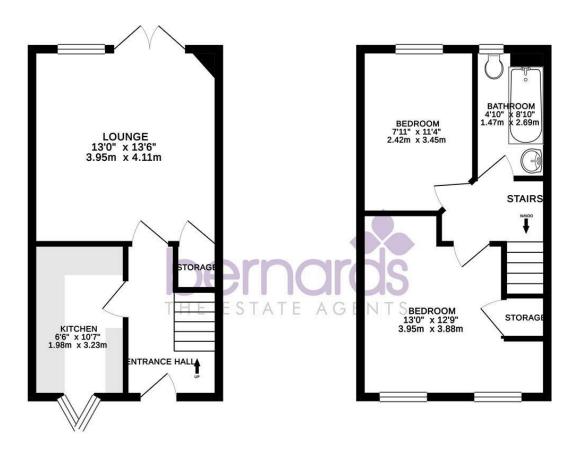

GROUND FLOOR 316 sq. ft. (29.3 sq. m.) approx.

1ST FLOOR 313 sq. ft. (29.1 sq. m.) approx.

129 London Road, Portsmouth, Hampshire, PO2 9AA t: 02392 728090

#### **KITCHEN**

10'7" x 6'6" (3.23m x 1.98m)

Vinyl flooring, smooth walls and ceilings, radiator, power points, matching range of base and wall units, with fridge freezer and washing machine included, integrated oven/hob. Roll top work surfaces with stainless steel sink drainer, breakfast bar, UPVC double glazed window to the front elevation

## LOUNGE

13'6" x 13 (4.11m x 3.96m)

Carpet flooring, smooth walls and ceilings, radiator power points, built in storage, UPVC double glazed window and double doors to the rear elevation, opening into the garden

#### **BEDROOM ONE**

13' x 12'9" (3.96m x 3.89m)

Carpet flooring, smooth walls and ceilings, radiator power points, built in storage, UPVC double glazed window to the front elevation

# **BEDROOM TWO**

7'11" x 11'4" (2.41m x 3.45m)

ceilings, radiator power points, UPVC double glazed window to the rear elevation

#### **BATHROOM**

8'10" x 4'10" (2.69m x 1.47m)

Tile flooring and contrasting fully tiled walls, panel bath with shower over, wash basin, toilet, heated towel rail, UPVC double glazed window to the rear elevation

### **GARDEN**

Low maintenance rear garden which is laid to artificial lawn and a block paved patio, enclosed by panel fences with rear gated