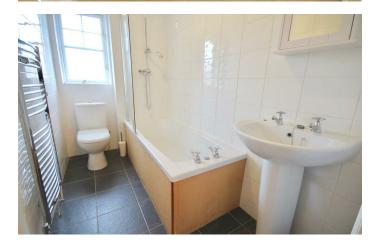

#### **BATHROOM**

8'10" x 4'10" (2.69m x 1.47m)

Tile flooring and contrasting fully tiled walls, panel bath with shower over, wash basin, toilet, heated towel rail, UPVC double glazed window to the rear elevation