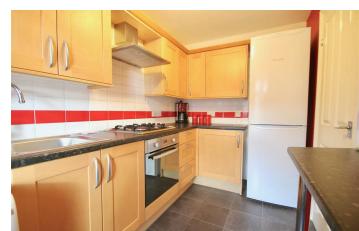

The ground floor continues with a modern

fitted kitchen, which has ample work surface space, with white goods included.

The rear garden is a wonderful size for a family, being laid to artificial lawn and block paving.

#### **KITCHEN**

10'7" x 6'6" (3.23m x 1.98m)

Vinyl flooring, smooth walls and ceilings, radiator, power points, matching range of base and wall units, with fridge freezer and washing machine included, integrated oven/hob. Roll top work surfaces with stainless steel sink drainer, breakfast bar, UPVC double glazed window to the front elevation