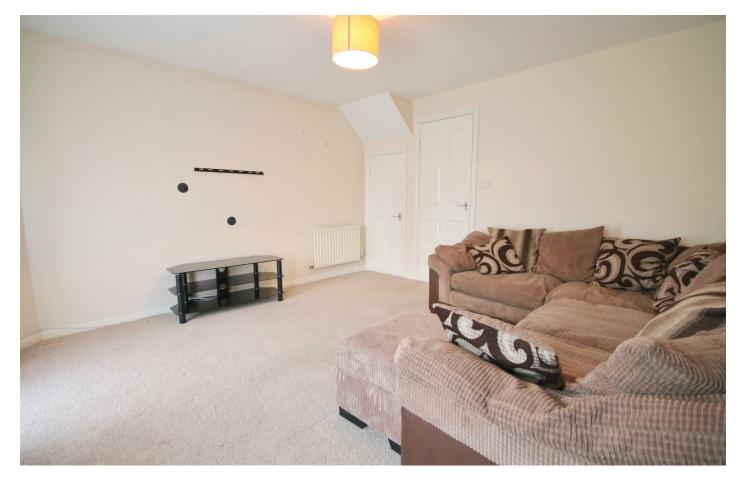

Upon entry to you are greeted by entrance hall, which is the ideal space to store coats and shoes. Moving through, you have access to the spacious lounge, which measures over 12ft in length and has large double doors which lead into the garden

## LOUNGE

13'6" x 13 (4.11m x 3.96m)

Carpet flooring, smooth walls and ceilings, radiator power points, built in storage, UPVC double glazed window and double doors to the rear elevation, opening into the garden