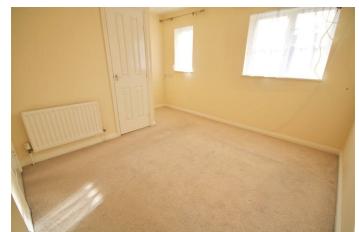

#### **BEDROOM ONE**

13' x 12'9" (3.96m x 3.89m)

Carpet flooring, smooth walls and ceilings, radiator power points, built in storage, UPVC double glazed window to the front elevation

# **BEDROOM TWO**

7'11" x 11'4" (2.41m x 3.45m)

ceilings, radiator power points, UPVC double glazed window to the rear elevation