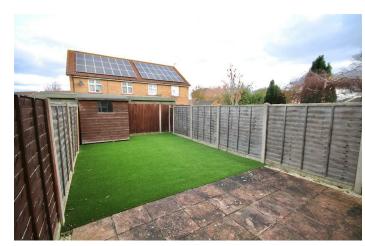

The ground floor continues with a modern

fitted kitchen, which has ample work surface space, with white goods included.

The rear garden is a wonderful size for a family, being laid to artificial lawn and block paving.

### **GARDEN**

Low maintenance rear garden which is laid to artificial lawn and a block paved patio, enclosed by panel fences with rear gated