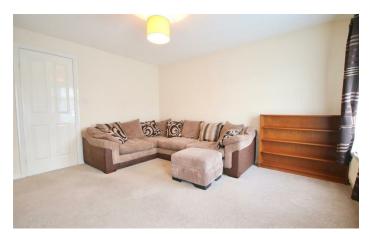

Upon entry to you are greeted by entrance hall, which is the ideal space to store coats and shoes. Moving through, you have access to the spacious lounge, which measures over 12ft in length and has large double doors which lead into the garden

## LOUNGE

13'6" x 13 (4.11m x 3.96m)

Carpet flooring, smooth walls and ceilings, radiator power points, built in storage, UPVC double glazed window and double doors to the rear elevation, opening into the garden