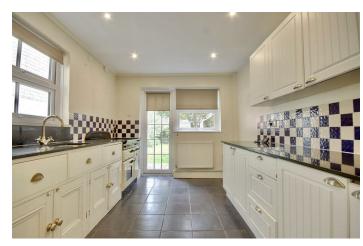

space and the kitchen to the rear. Upstairs, the space continues with three fantastic size double bedrooms and the family bathroom. To the rear, you have a good size garden with off road parking and a seperate garage.

## PORCH

LOUNGE 12'7" x 10'7" (3.86 x 3.23)

**DINING ROOM** 16'3" x 12'4" (4.96 x 3.78)

UTILITY SPACE 6'1" x 5'4" (1.87 x 1.63)

**DOWNSTAIRS WC** 

**KITCHEN** 11'8" x 9'3" (3.58 x 2.82)