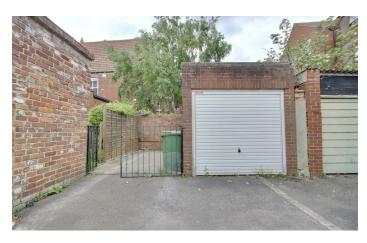

### GARDEN

GARAGE & OFF ROAD PARKING

**BEDROOM ONE** 16'3" x 12'7" (4.96 x 3.86)

**BEDROOM TWO** 12'4" x 10'7" (3.76 x 3.23)

**BEDROOM THREE** 12'4" x 9'3" (3.76 x 2.84)

UPSTAIRS BATHROOM 8'2" x 5'6" (2.49 x 1.70)