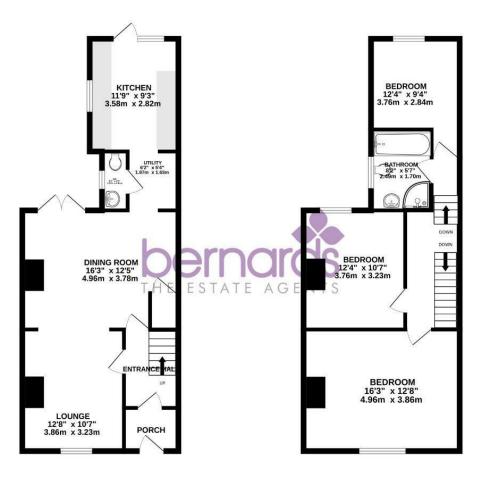

## PORCH

LOUNGE 12'7" x 10'7" (3.86 x 3.23)

**DINING ROOM** 16'3" x 12'4" (4.96 x 3.78)

UTILITY SPACE 6'1" x 5'4" (1.87 x 1.63)

**DOWNSTAIRS WC** 

**KITCHEN** 11'8" x 9'3" (3.58 x 2.82)

### GARDEN

GARAGE & OFF ROAD PARKING

**BEDROOM ONE** 16'3" x 12'7" (4.96 x 3.86)

**BEDROOM TWO** 12'4" x 10'7" (3.76 x 3.23)

**BEDROOM THREE** 12'4" x 9'3" (3.76 x 2.84)

UPSTAIRS BATHROOM 8'2" x 5'6" (2.49 x 1.70)