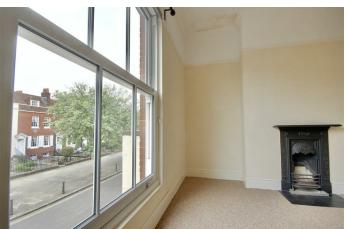

## PORCH

LOUNGE 12'7" x 10'7" (3.86 x 3.23)

**DINING ROOM** 16'3" x 12'4" (4.96 x 3.78)

UTILITY SPACE 6'1" x 5'4" (1.87 x 1.63)

**DOWNSTAIRS WC** 

**KITCHEN** 11'8" x 9'3" (3.58 x 2.82)