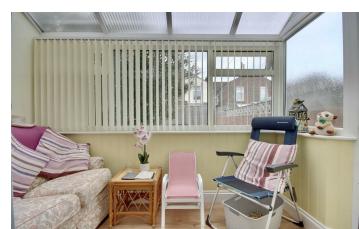

The kitchen is finished to a good standard and has ample work surface space. through the kitchen we have access in to the conservatory/lean to which provides further access in to the east facing rear garden.

# PROPERTY INFORMATION

**ENTRANCE HALL** 

LOUNGE 13'3" x 9'10" (4.04 x 3.00)

**DINING ROOM** 10'6" x 7'8" (3.22 x 2.34)

W/C

**KITCHEN** 12'8" x 9'4" (3.88 x 2.86)

CONSERVATORY 9'8" x 5'2" (2.97 x 1.60)

**BEDROOM ONE** 13'3" x 9'10" (4.06 x 3.00)