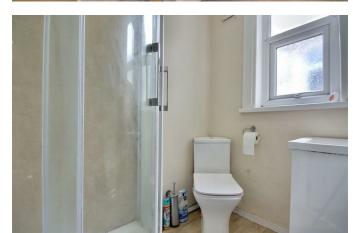

**BEDROOM TWO**  $10'6'' \times 7'10'' (3.22 \times 2.41)$ 

**BATHROOM** 6'0" x 4'5" (1.85 x 1.37)

BEDROOM THREE 14'11" x 9'4" (4.57 x 2.86)