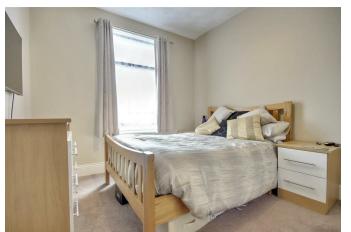

# PROPERTY INFORMATION

**ENTRANCE HALL** 

LOUNGE 13'3" x 9'10" (4.04 x 3.00)

**DINING ROOM** 10'6" x 7'8" (3.22 x 2.34)

W/C

**KITCHEN** 12'8" x 9'4" (3.88 x 2.86)

CONSERVATORY 9'8" x 5'2" (2.97 x 1.60)

**BEDROOM ONE** 13'3" x 9'10" (4.06 x 3.00)

**BEDROOM TWO**  $10'6'' \times 7'10'' (3.22 \times 2.41)$ 

**BATHROOM** 6'0" x 4'5" (1.85 x 1.37)

BEDROOM THREE 14'11" x 9'4" (4.57 x 2.86)