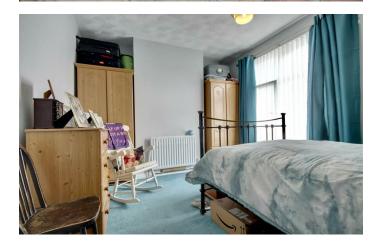

# PROPERTY INFORMATION

**ENTRANCE HALL** 

LOUNGE 13'3" x 9'10" (4.04 x 3.00)

**DINING ROOM** 10'6" x 7'8" (3.22 x 2.34)

W/C

**KITCHEN** 12'8" x 9'4" (3.88 x 2.86)

CONSERVATORY 9'8" x 5'2" (2.97 x 1.60)

**BEDROOM ONE** 13'3" x 9'10" (4.06 x 3.00)

**BEDROOM TWO**  $10'6'' \times 7'10'' (3.22 \times 2.41)$ 

**BATHROOM** 6'0" x 4'5" (1.85 x 1.37)

BEDROOM THREE 14'11" x 9'4" (4.57 x 2.86)