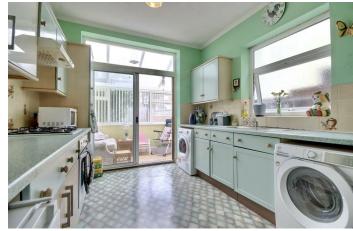

The kitchen is finished to a good standard and has ample work surface space. through the kitchen we have access in to the conservatory/lean to which provides further access in to the east facing rear garden.

# PROPERTY INFORMATION

**ENTRANCE HALL** 

LOUNGE 13'3" x 9'10" (4.04 x 3.00)

**DINING ROOM** 10'6" x 7'8" (3.22 x 2.34)

W/C

**KITCHEN** 12'8" x 9'4" (3.88 x 2.86)

CONSERVATORY 9'8" x 5'2" (2.97 x 1.60)

**BEDROOM ONE** 13'3" x 9'10" (4.06 x 3.00)