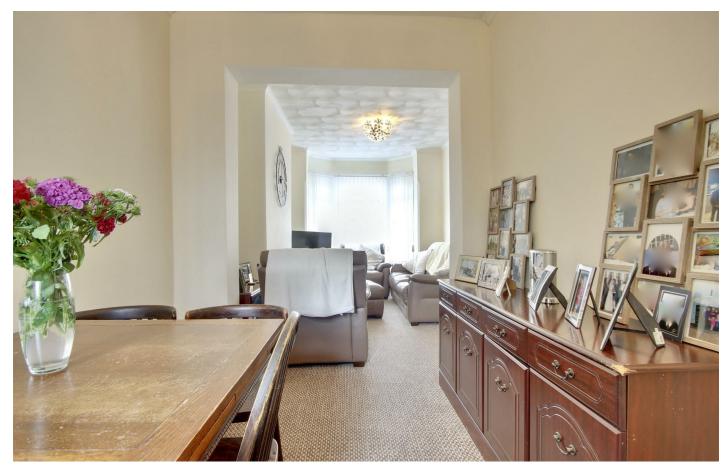

#### \*\*\* THREE BEDROOM FAMILY HOME\*\*\*

We are delighted to introduce to the market, this lovely three bedroom midterrace property in the heart of the sought after area of Funtington road.

On entry to the property, you are greeted by a large, bright and airy entrance hallway, off which you have a maintenance garden. spacious sitting room with bay window flooding the room with light. There is a Moving to the first floor, you have second reception room which is opened up connecting to the lounge.

# PROPERTY INFORMATION

**ENTRANCE HALL** 

LOUNGE 13'3" x 9'10" (4.04 x 3.00)

**DINING ROOM** 10'6" x 7'8" (3.22 x 2.34)

W/C

**KITCHEN** 12'8" x 9'4" (3.88 x 2.86)

CONSERVATORY 9'8" x 5'2" (2.97 x 1.60)

**BEDROOM ONE** 13'3" x 9'10" (4.06 x 3.00)