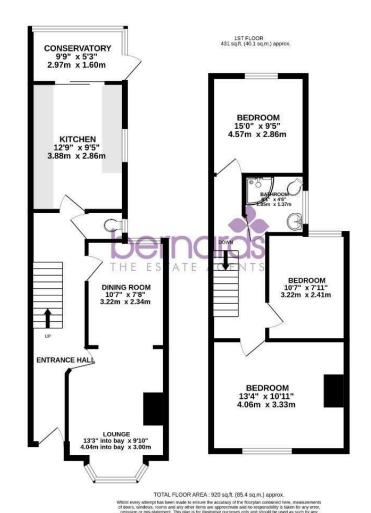

# PROPERTY INFORMATION

**ENTRANCE HALL** 

LOUNGE 13'3" x 9'10" (4.04 x 3.00)

**DINING ROOM** 10'6" x 7'8" (3.22 x 2.34)

W/C

**KITCHEN** 12'8" x 9'4" (3.88 x 2.86)

CONSERVATORY 9'8" x 5'2" (2.97 x 1.60)

**BEDROOM ONE** 13'3" x 9'10" (4.06 x 3.00)

**BEDROOM TWO**  $10'6'' \times 7'10'' (3.22 \times 2.41)$ 

**BATHROOM** 6'0" x 4'5" (1.85 x 1.37)

BEDROOM THREE 14'11" x 9'4" (4.57 x 2.86)