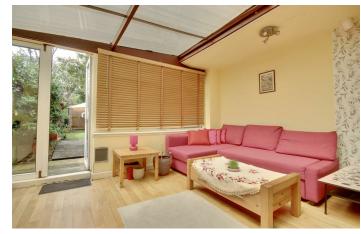

## 170 SQM \*\*

3

Bernards are pleased to welcome to the market this three bedroom, mid terraced house conveniently situated along London Road, North End.

Upon entrance to the property, you are immediately greeted by an open airy living space, which continues throughout the ground floor. You have a front aspect lounge which measures over 30 feet in length, moving further through you will find the open plan kitchen/diner which is the perfect entertaining space. To the rear, you have a downstairs toilet and a conservatory, which leads out to the west facing garden. Completing the ground floor is the

#### LOUNGE

30'11" x 14'0" (9.44 x 4.27)

HALL

25'11" x 4'7" (7.90 x 1.42)

**KITCHEN/DINER** 21'5" x 8'4" (6.53 x 2.56)

**CONSERVATORY** 13'5" x 12'11" (4.09 x 3.94)

**BEDROOM ONE** 16'6" x 14'0" (5.03 x 4.29)