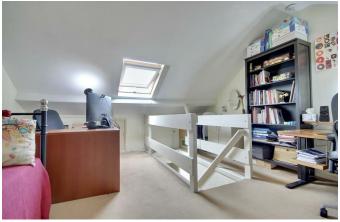

### Offers In Excess Of £300,000

\*\* LARGE THREE BEDROOM HOME \*\* OVER

downstairs shower room.

Moving upstairs, you benefit from three bedrooms, two of which are doubles. The first floor also see's two bathrooms, the main family bathroom which has a beautiful freestanding bath, and an ensuite to the second bedroom. The loft has also been converted into a usable room, currently serving as a study.

BATHROOM 10'7" x 4'9" (3.25 x 1.45)

**BEDROOM TWO** 13'10" x 8'4" (4.22 x 2.56)

ENSUITE 8'2" x 7'4" (2.51 x 2.24)

**BEDROOM THREE** 8'11" x 7'10" (2.72 x 2.41)

LOFT ROOM 15'5" x 14'0" (4.70 x 4.27)

SHOWER ROOM 3'5" x 10'8" (1.06 x 3.26)