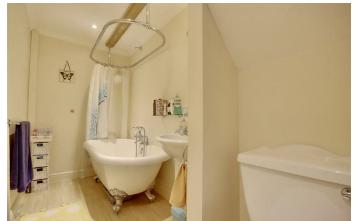

### Offers In Excess Of £300,000

\*\* LARGE THREE BEDROOM HOME \*\* OVER

downstairs shower room.

Moving upstairs, you benefit from three bedrooms, two of which are doubles. The first floor also see's two bathrooms, the main family bathroom which has a beautiful freestanding bath, and an ensuite to the second bedroom. The loft has also been converted into a usable room, currently serving as a study.

BATHROOM 10'7" x 4'9" (3.25 x 1.45)

**BEDROOM TWO** 13'10" x 8'4" (4.22 x 2.56)

ENSUITE 8'2" x 7'4" (2.51 x 2.24)

**BEDROOM THREE** 8'11" x 7'10" (2.72 x 2.41)

LOFT ROOM 15'5" x 14'0" (4.70 x 4.27)

SHOWER ROOM 3'5" x 10'8" (1.06 x 3.26)