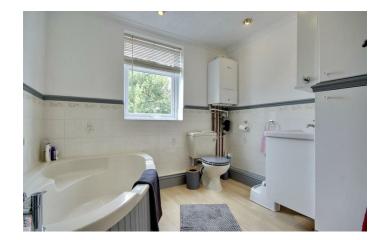

### Offers In Excess Of £300,000

\*\* LARGE THREE BEDROOM HOME \*\* OVER

downstairs shower room.

Moving upstairs, you benefit from three bedrooms, two of which are doubles. The first floor also see's two bathrooms, the main family bathroom which has a beautiful freestanding bath, and an ensuite to the second bedroom. The loft has also been converted into a usable room, currently serving as a study.

BATHROOM 10'7" x 4'9" (3.25 x 1.45)

**BEDROOM TWO** 13'10" x 8'4" (4.22 x 2.56)

ENSUITE 8'2" x 7'4" (2.51 x 2.24)

**BEDROOM THREE** 8'11" x 7'10" (2.72 x 2.41)

LOFT ROOM 15'5" x 14'0" (4.70 x 4.27)

SHOWER ROOM 3'5" x 10'8" (1.06 x 3.26)