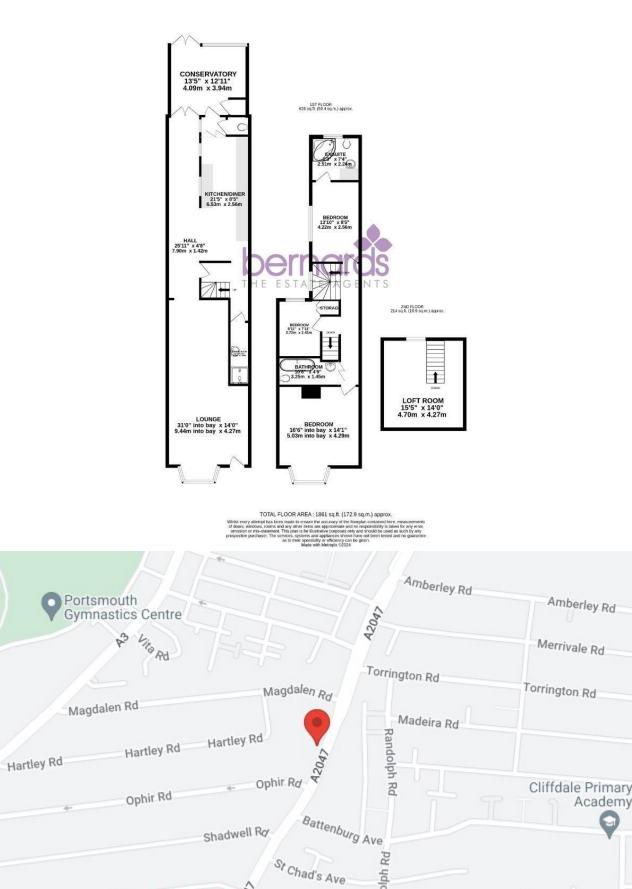

GROUND FLOOR 1007 sq.ft. (93.6 sq.m.) appr

129 London Road, Portsmouth, Hampshire, PO2 9AA t: 02392 728090

Harbour

Veterinary Hospital

Google

London Road, Portsmouth PO2 9HQ

## 170 SQM \*\*

3

Bernards are pleased to welcome to the market this three bedroom, mid terraced house conveniently situated along London Road, North End.

Upon entrance to the property, you are immediately greeted by an open airy living space, which continues throughout the ground floor. You have a front aspect lounge which measures over 30 feet in length, moving further through you will find the open plan kitchen/diner which is the perfect entertaining space. To the rear, you have a downstairs toilet and a conservatory, which leads out to the west facing garden. Completing the ground floor is the

### Offers In Excess Of £300,000

\*\* LARGE THREE BEDROOM HOME \*\* OVER

downstairs shower room.

Moving upstairs, you benefit from three bedrooms, two of which are doubles. The first floor also see's two bathrooms, the main family bathroom which has a beautiful freestanding bath, and an ensuite to the second bedroom. The loft has also been converted into a usable room, currently serving as a study.

#### LOUNGE

30'11" x 14'0" (9.44 x 4.27)

HALL

25'11" x 4'7" (7.90 x 1.42)

**KITCHEN/DINER** 21'5" x 8'4" (6.53 x 2.56)

**CONSERVATORY** 13'5" x 12'11" (4.09 x 3.94)

**BEDROOM ONE** 16'6" x 14'0" (5.03 x 4.29)

BATHROOM 10'7" x 4'9" (3.25 x 1.45)

**BEDROOM TWO** 13'10" x 8'4" (4.22 x 2.56)

ENSUITE 8'2" x 7'4" (2.51 x 2.24)

**BEDROOM THREE** 8'11" x 7'10" (2.72 x 2.41)

LOFT ROOM 15'5" x 14'0" (4.70 x 4.27)

SHOWER ROOM 3'5" x 10'8" (1.06 x 3.26)