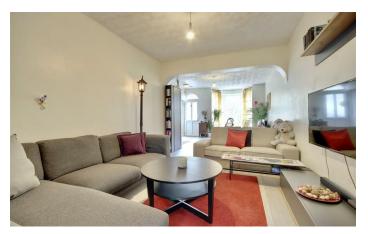

## 170 SQM \*\*

3

Bernards are pleased to welcome to the market this three bedroom, mid terraced house conveniently situated along London Road, North End.

Upon entrance to the property, you are immediately greeted by an open airy living space, which continues throughout the ground floor. You have a front aspect lounge which measures over 30 feet in length, moving further through you will find the open plan kitchen/diner which is the perfect entertaining space. To the rear, you have a downstairs toilet and a conservatory, which leads out to the west facing garden. Completing the ground floor is the

#### LOUNGE

30'11" x 14'0" (9.44 x 4.27)

HALL

25'11" x 4'7" (7.90 x 1.42)

**KITCHEN/DINER** 21'5" x 8'4" (6.53 x 2.56)

**CONSERVATORY** 13'5" x 12'11" (4.09 x 3.94)

**BEDROOM ONE** 16'6" x 14'0" (5.03 x 4.29)