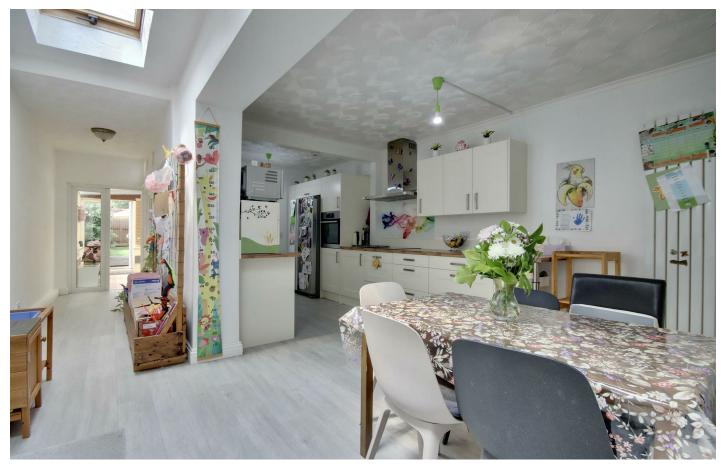

## 170 SQM \*\*

3

Bernards are pleased to welcome to the market this three bedroom, mid terraced house conveniently situated along London Road, North End.

Upon entrance to the property, you are immediately greeted by an open airy living space, which continues throughout the ground floor. You have a front aspect lounge which measures over 30 feet in length, moving further through you will find the open plan kitchen/diner which is the perfect entertaining space. To the rear, you have a downstairs toilet and a conservatory, which leads out to the west facing garden. Completing the ground floor is the

#### LOUNGE

30'11" x 14'0" (9.44 x 4.27)

HALL

25'11" x 4'7" (7.90 x 1.42)

**KITCHEN/DINER** 21'5" x 8'4" (6.53 x 2.56)

**CONSERVATORY** 13'5" x 12'11" (4.09 x 3.94)

**BEDROOM ONE** 16'6" x 14'0" (5.03 x 4.29)