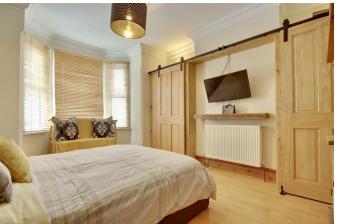

**GARDEN** 

**BEDROOM ONE** 14'10" x 12'6" (4.53 x 3.83)

**BEDROOM TWO** 15'1" x 8'10" (4.62 x 2.71)

BEDROOM THREE 11'6" x 9'6" (3.53 x 2.91)

**BATHROOM** 8'0" x 5'10" (2.46 x 1.80)

**PORTSMOUTH COUNCIL TAX** 