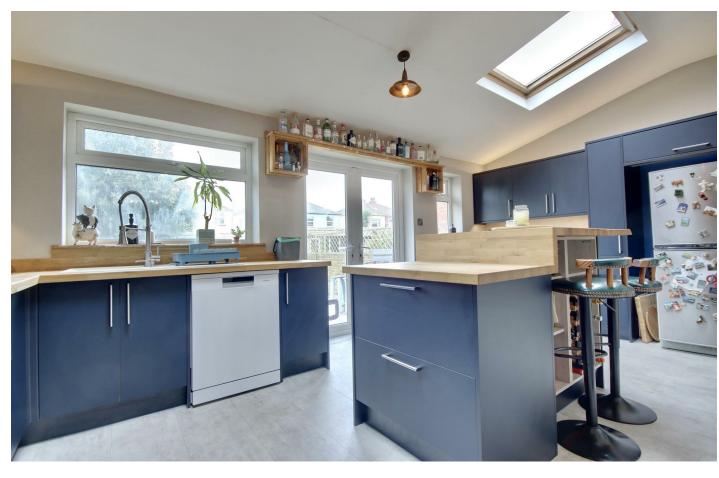

the rear of the house you have the open plan kitchen with island and patio doors opening out to the east facing garden.

Going upstairs the space continues with the benefit of three double bedrooms and the modern family bathroom.

### PROPERTY INFORMATION

**ENTRANCE HALL** 

LIVING ROOM 14'10" x 12'6" (4.53 x 3.83)

**DINING ROOM** 15'1" x 8'10" (4.62 x 2.71)

SITTING ROOM 13'1" x 9'6" (4.00 x 2.91)

**KITCHEN** 18'8" x 10'11" (5.69 x 3.35)