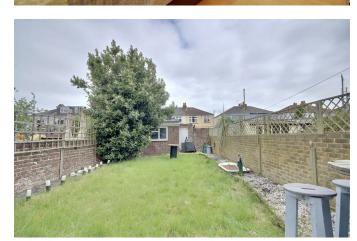

**GARDEN** 

**BEDROOM ONE** 14'10" x 12'6" (4.53 x 3.83)

**BEDROOM TWO** 15'1" x 8'10" (4.62 x 2.71)

BEDROOM THREE 11'6" x 9'6" (3.53 x 2.91)

**BATHROOM** 8'0" x 5'10" (2.46 x 1.80)

**PORTSMOUTH COUNCIL TAX** 