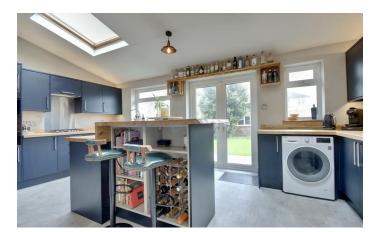

the rear of the house you have the open plan kitchen with island and patio doors opening out to the east facing garden.

Going upstairs the space continues with the benefit of three double bedrooms and the modern family bathroom.