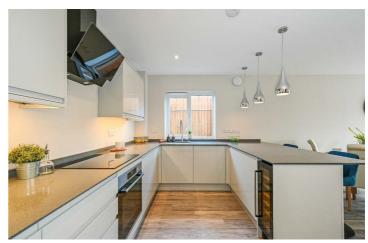

The main reception measures over 25t in length and it is the perfect space to entertain, with a multiple windows and a set of french doors, flooding the room with natural light. The kitchen area is also finished to a modern standard, with integrated appliances and ample work surface space.