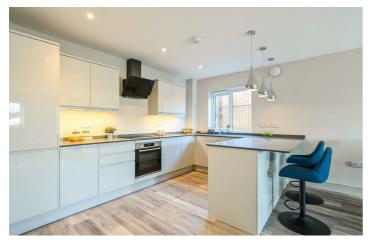

The main reception measures over 25t in length and it is the perfect space to entertain, with a multiple windows and a set of french doors, flooding the room with natural light. The kitchen area is also finished to a modern standard, with integrated appliances and ample work surface space.