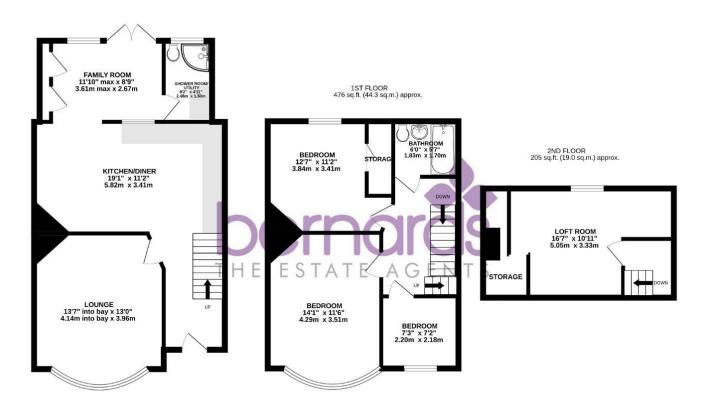

#### TOTAL FLOOR AREA: 1286 sq.ft. (119.5 sq.m.) approx

Whilst every attempt has been made to ensure the accuracy of the floorplan contained here, measurements of doors, windows, rooms and any other items are approximate and no responsibility is taken for any error, omission or mis-statement. This plan is for illustrative purposes only and should be used as such by any prospective purchaser. The services, systems and appliances shown have not been tested and no guarante as to their operability or efficiency can be given.

## PROPERTY INFORMATION

LOUNGE 13'6" x 12'11" (4.14 x 3.96)

KITCHEN/DINER 19'1" x 11'2" (5.82 x 3.41)

**FAMILY ROOM** 11'10" x 8'9" (3.61 x 2.67)

**SHOWER ROOM/UTILITY** 

**BEDROOM ONE** 14'0" x 11'6" (4.29 x 3.51)

**BEDROOM TWO** 12'7" x 11'2" (3.84 x 3.41)

BEDROOM THREE  $7'2" \times 7'1" (2.20 \times 2.18)$ 

**BATHROOM** 6'0" x 5'6" (1.83 x 1.70)

LOFT ROOM 16'6" x 10'11" (5.05 x 3.33)

MORTGAGE ADVISOR

We offer financial services here at Bernards. If you would like to review your current Agreement In Principle or are yet to source a lender, we have a number of experienced Financial Advisors who will be happy to help.