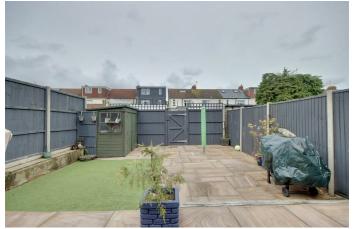

The rear garden is a nice size, it is partially paved and completed with artificial grass making it low maintenance. The rear garden also has access to the parking out the back accessible via a gate.

Moving back into the property and up to the first floor, you will find three bedrooms, two of which are doubles, and the modern three-piece family bathroom.