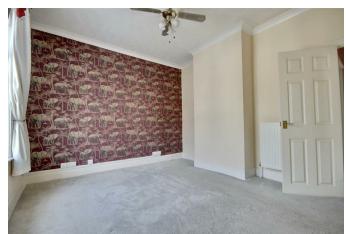

easy to maintain with rear access.

To the first floor you will find the four piece suite, equipped with a shower and corner bath tub. Both bedrooms are double in size. The property offers full double glazing throughout as well as gas central heating.

RECEPTION ROOM **THREE** 8'11" x 7'3" (2.74 x 2.21)

**BEDROOM ONE** 13'1" x 11'1" (4.01 x 3.38)

**BEDROOM TWO** 10'10" x 9'10" (3.32 x 3.0)

**BATHROOM** 11'3" x 8'0" (3.45 x 2.46)