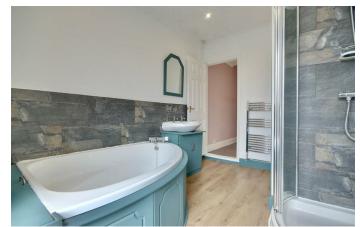

easy to maintain with rear access.

To the first floor you will find the four piece suite, equipped with a shower and corner bath tub. Both bedrooms are double in size. The property offers full double glazing throughout as well as gas central heating.

RECEPTION ROOM **THREE** 8'11" x 7'3" (2.74 x 2.21)

**BEDROOM ONE** 13'1" x 11'1" (4.01 x 3.38)

**BEDROOM TWO** 10'10" x 9'10" (3.32 x 3.0)

**BATHROOM** 11'3" x 8'0" (3.45 x 2.46)