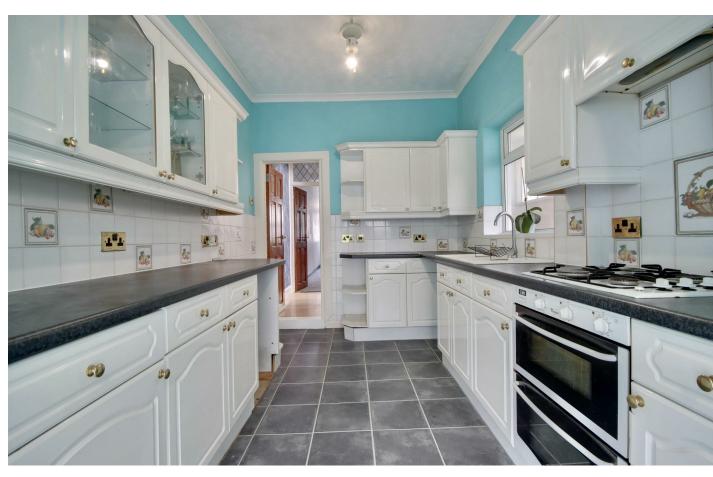

Upon entrance to the property you will find the first reception room, and further to that an additional reception room which makes for the ideal dining area. Leading on from the second reception is the fitted kitchen as well as conservatory leading to the private garden. The garden is fully slabbed and will be

## PROPERTY INFORMATION

RECEPTION ROOM ONE financial/Mortgage 13'2" x 10'0" (4.02 x 3.06)

**RECEPTION ROOMS** TWO 10'10" x 10'0" (3.32 x 3.07)

KITCHEN 11'7" x 8'0" (3.55 x 2.46)

**LEAN TO** 18'6" x 4'3" (5.64 x 1.30)