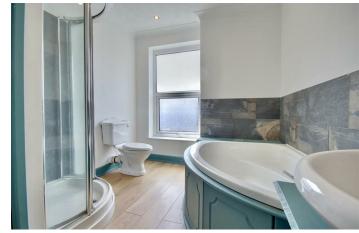

easy to maintain with rear access.

To the first floor you will find the four piece suite, equipped with a shower and corner bath tub. Both bedrooms are double in size. The property offers full double glazing throughout as well as gas central heating.

RECEPTION ROOM **THREE** 8'11" x 7'3" (2.74 x 2.21)

**BEDROOM ONE** 13'1" x 11'1" (4.01 x 3.38)

**BEDROOM TWO** 10'10" x 9'10" (3.32 x 3.0)

**BATHROOM** 11'3" x 8'0" (3.45 x 2.46)