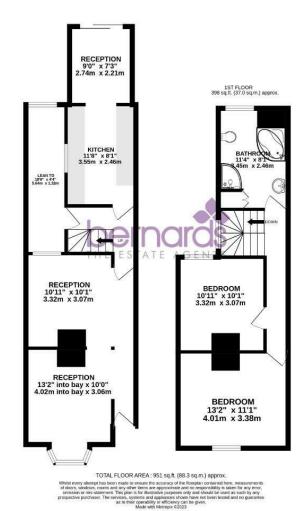

Upon entrance to the property you will find the first reception room, and further to that an additional reception room which makes for the ideal dining area. Leading on from the second reception is the fitted kitchen as well as conservatory leading to the private garden. The garden is fully slabbed and will be

easy to maintain with rear access.

To the first floor you will find the four piece suite, equipped with a shower and corner bath tub. Both bedrooms are double in size. The property offers full double glazing throughout as well as gas central heating.

## PROPERTY INFORMATION

RECEPTION ROOM ONE financial/Mortgage 13'2" x 10'0" (4.02 x 3.06)

**RECEPTION ROOMS** TWO 10'10" x 10'0" (3.32 x 3.07)

KITCHEN 11'7" x 8'0" (3.55 x 2.46)

**LEAN TO** 18'6" x 4'3" (5.64 x 1.30)

RECEPTION ROOM **THREE** 8'11" x 7'3" (2.74 x 2.21)

**BEDROOM ONE** 13'1" x 11'1" (4.01 x 3.38)

**BEDROOM TWO** 10'10" x 9'10" (3.32 x 3.0)

**BATHROOM** 11'3" x 8'0" (3.45 x 2.46)