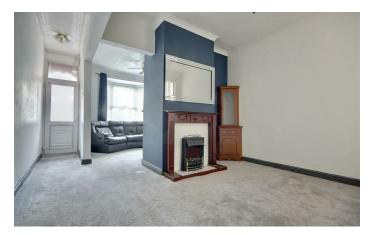

Upon entrance to the property you will find the first reception room, and further to that an additional reception room which makes for the ideal dining area. Leading on from the second reception is the fitted kitchen as well as conservatory leading to the private garden. The garden is fully slabbed and will be

## PROPERTY INFORMATION

RECEPTION ROOM ONE financial/Mortgage 13'2" x 10'0" (4.02 x 3.06)

**RECEPTION ROOMS** TWO 10'10" x 10'0" (3.32 x 3.07)

KITCHEN 11'7" x 8'0" (3.55 x 2.46)

**LEAN TO** 18'6" x 4'3" (5.64 x 1.30)

RECEPTION ROOM **THREE** 8'11" x 7'3" (2.74 x 2.21)

**BEDROOM ONE** 13'1" x 11'1" (4.01 x 3.38)

**BEDROOM TWO** 10'10" x 9'10" (3.32 x 3.0)

**BATHROOM** 11'3" x 8'0" (3.45 x 2.46)