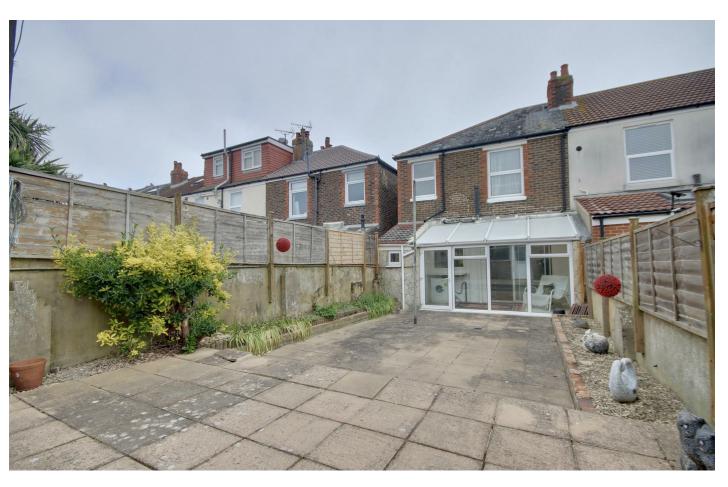

## Offers In Excess Of £290,000

kitchen just off of it. There is also a conservatory with a downstairs shower room.

The rear garden is a fair size; it is fully paved making it low maintenance. To the rear of the garden you will find the double garage.

**DOUBLE GARAGE** 18'5" x 17'7" (5.63 x 5.38)

FIRST FLOOR

**BEDROOM ONE** 14'11" x 10'7" (4.57 x 3.23)

**BEDROOM TWO** 12'4" x 11'8" (3.76 x 3.56)

**BEDROOM THREE** 8'1" x 6'9" (2.48 x 2.08)

**BATHROOM** 5'10" x 5'8" (1.80 x 1.75)