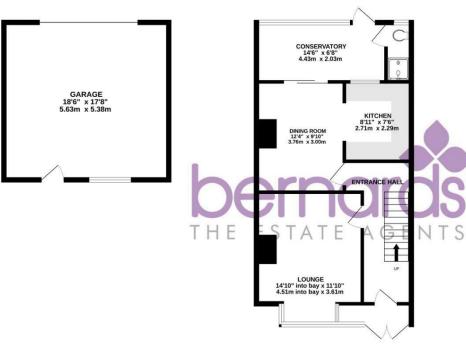

#### **ENTRANCE HALL**

**LOUNGE** 14'9" x 11'10" (4.51 x 3.61)

DINING ROOM 12'4" x 9'10" (3.76 x 3.00)

KITCHEN 8'10" x 7'6" (2.71 x 2.29)

**CONSERVATORY** 14'6" x 6'7" (4.43 x 2.03)

SHOWER ROOM

SOUTH FACING GARDEN

**DOUBLE GARAGE** 18'5" x 17'7" (5.63 x 5.38)

FIRST FLOOR

**BEDROOM ONE** 14'11" x 10'7" (4.57 x 3.23)

**BEDROOM TWO** 12'4" x 11'8" (3.76 x 3.56)

**BEDROOM THREE** 8'1" x 6'9" (2.48 x 2.08)

**BATHROOM** 5'10" x 5'8" (1.80 x 1.75)