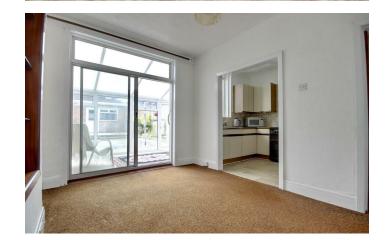

Entering the property, you are greeted by a welcoming entrance hallway. Off the entrance hall, you have access to the bright and airy lounge which is flooded with light from the large bay window. Moving through, you have access to the second reception room which would easily function as a family/dining room room, with the

## Offers In Excess Of £290,000

kitchen just off of it. There is also a conservatory with a downstairs shower room.

The rear garden is a fair size; it is fully paved making it low maintenance. To the rear of the garden you will find the double garage.

#### **ENTRANCE HALL**

**LOUNGE** 14'9" x 11'10" (4.51 x 3.61)

DINING ROOM 12'4" x 9'10" (3.76 x 3.00)

KITCHEN 8'10" x 7'6" (2.71 x 2.29)

**CONSERVATORY** 14'6" x 6'7" (4.43 x 2.03)

SHOWER ROOM

SOUTH FACING GARDEN