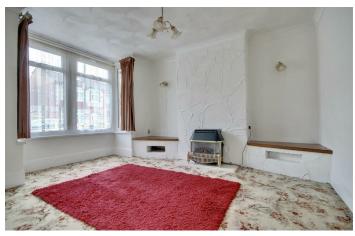

Entering the property, you are greeted by a welcoming entrance hallway. Off the entrance hall, you have access to the bright and airy lounge which is flooded with light from the large bay window. Moving through, you have access to the second reception room which would easily function as a family/dining room room, with the

#### **ENTRANCE HALL**

**LOUNGE** 14'9" x 11'10" (4.51 x 3.61)

DINING ROOM 12'4" x 9'10" (3.76 x 3.00)

KITCHEN 8'10" x 7'6" (2.71 x 2.29)

**CONSERVATORY** 14'6" x 6'7" (4.43 x 2.03)

SHOWER ROOM

SOUTH FACING GARDEN