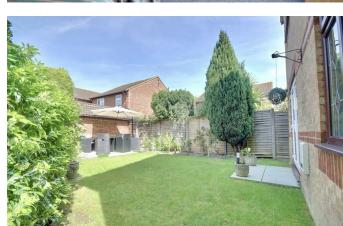

The ground floor comprises of a fitted kitchen, separate dining room and spacious lounge which leads out to The South-West facing garden which has been extremely well maintained and laid to lawn

with side access to the garage. Completing the ground floor is the WC, which adds excellent practicality.