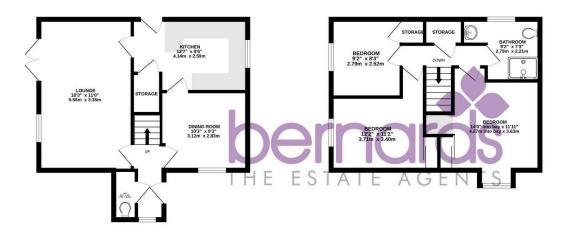

GROUND FLOOR 472 sq.ft. (43.8 sq.m.) approx 1ST FLOOR 445 sq.ft. (41.3 sq.m.) approx. GARAGE 143 sq.ft. (13.3 sq.m.) approx.

#### TOTAL FLOOR AREA: 1060 sq.ft. (98.5 sq.m.) approx

129 London Road, Portsmouth, Hampshire, PO2 9AA t: 02392 728090

## PROPERTY INFORMATION

LOUNGE 18'2" x 10'11" (5.56 x 3.35)

**KITCHEN** 13'6" x8'5" (4.14 x2.59)

**DINING ROOM** 10'2" x 9'3" (3.12 x 2.83)

**CLOAKROOM** 

**BEDROOM ONE** 14'0" x 11'10" (4.27 x 3.63)

**BEDROOM TWO** 12'2" x 11'1" (3.71 x 3.40)

BEDROOM THREE 9'1" x 8'3" (2.79 x 2.52)

BATHROOM 9'1" x 7'3" (2.79 x 2.21)

**GARAGE** 17'4" x 8'2" (5.29 x 2.51)

**MORTGAGE ADVISOR** 

We offer financial services here at Bernards. If you would like to review your current Agreement In Principle or are yet to source a lender, we have a number of experienced Financial Advisors who will be happy to help.