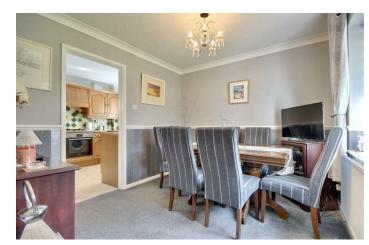

The ground floor comprises of a fitted kitchen, separate dining room and spacious lounge which leads out to The South-West facing garden which has been extremely well maintained and laid to lawn

with side access to the garage. Completing the ground floor is the WC, which adds excellent practicality.

## PROPERTY INFORMATION

LOUNGE 18'2" x 10'11" (5.56 x 3.35)

**KITCHEN** 13'6" x8'5" (4.14 x2.59)

**DINING ROOM** 10'2" x 9'3" (3.12 x 2.83)

**CLOAKROOM** 

**BEDROOM ONE** 14'0" x 11'10" (4.27 x 3.63)

**BEDROOM TWO** 12'2" x 11'1" (3.71 x 3.40)