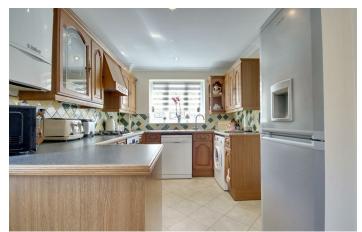

The ground floor comprises of a fitted kitchen, separate dining room and spacious lounge which leads out to The South-West facing garden which has been extremely well maintained and laid to lawn

with side access to the garage. Completing the ground floor is the WC, which adds excellent practicality.

## PROPERTY INFORMATION

LOUNGE 18'2" x 10'11" (5.56 x 3.35)

**KITCHEN** 13'6" x8'5" (4.14 x2.59)

**DINING ROOM** 10'2" x 9'3" (3.12 x 2.83)

**CLOAKROOM** 

**BEDROOM ONE** 14'0" x 11'10" (4.27 x 3.63)

**BEDROOM TWO** 12'2" x 11'1" (3.71 x 3.40)