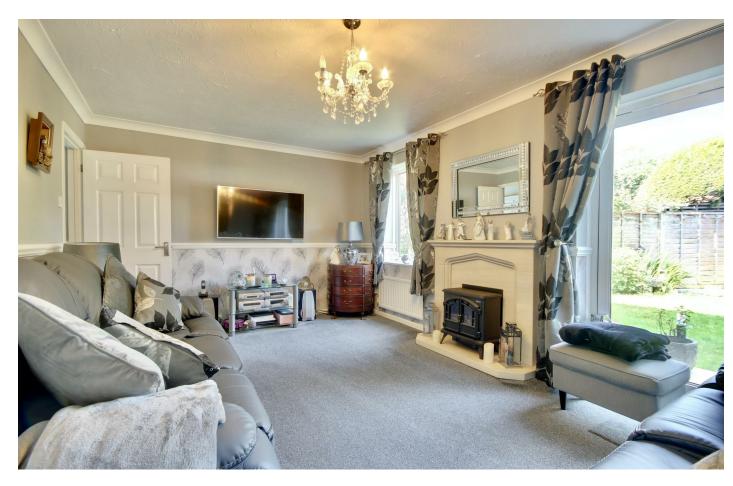

The ground floor comprises of a fitted kitchen, separate dining room and spacious lounge which leads out to The South-West facing garden which has been extremely well maintained and laid to lawn

with side access to the garage. Completing the ground floor is the WC, which adds excellent practicality.

## PROPERTY INFORMATION

LOUNGE 18'2" x 10'11" (5.56 x 3.35)

**KITCHEN** 13'6" x8'5" (4.14 x2.59)

**DINING ROOM** 10'2" x 9'3" (3.12 x 2.83)

**CLOAKROOM** 

**BEDROOM ONE** 14'0" x 11'10" (4.27 x 3.63)

**BEDROOM TWO** 12'2" x 11'1" (3.71 x 3.40)