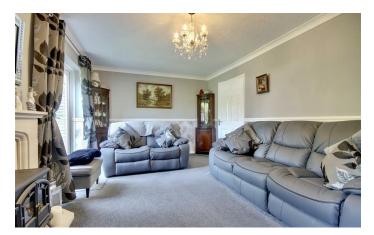

The ground floor comprises of a fitted kitchen, separate dining room and spacious lounge which leads out to The South-West facing garden which has been extremely well maintained and laid to lawn

with side access to the garage. Completing the ground floor is the WC, which adds excellent practicality.

## PROPERTY INFORMATION

LOUNGE 18'2" x 10'11" (5.56 x 3.35)

**KITCHEN** 13'6" x8'5" (4.14 x2.59)

**DINING ROOM** 10'2" x 9'3" (3.12 x 2.83)

**CLOAKROOM** 

**BEDROOM ONE** 14'0" x 11'10" (4.27 x 3.63)

**BEDROOM TWO** 12'2" x 11'1" (3.71 x 3.40)