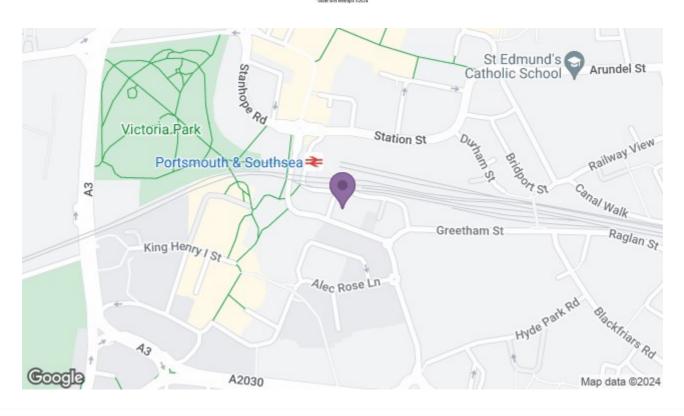

The location is a stones throw from Portsmouth's main train station and is in walking distance to the University of Portsmouth, city centre and the popular Guildhall Walk strip of bars and restaurants.