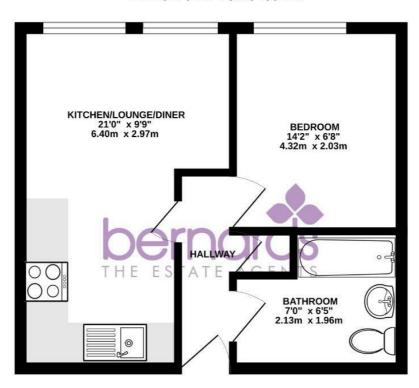

## PROPERTY INFORMATION

21" x 9'9" (6.40m x 2.97m)

**BEDROOM** 14'2" x 6'8" (4.32m x 2.03m)

**BATHROOM** 7" x 6'5" (2.13m x 1.96m)

**COUNCIL TAX** The local authority is Portsmouth City Council.

BAND: A = £1,320.51

FIRST FLOOR 311 sq.ft. (28.9 sq.m.) approx.

TOTAL FLOOR AREA: 311 sq.ft. (28.9 sq.m.) appro