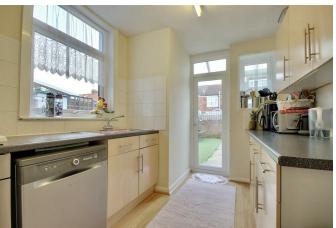

This property has spacious rooms on offer throughout with downstairs comprising of two reception rooms and the kitchen, with upstairs benefiting from the family

bathroom and three generously sized bedrooms. Externally you have the low maintenance east facing garden, which has side access.

## PROPERTY INFORMATION

**ENTRANCE HALL** 

LOUNGE 14'0" x 10'11" (4.29 x 3.33)

**DINING ROOM** 16'2" x 10'4" (4.95 x 3.17)

KITCHEN  $10'11" \times 7'10" (3.35 \times 2.41)$ 

**GARDEN** 

**BEDROOM ONE** 14'9" x 8'11" (4.50 x 2.72)