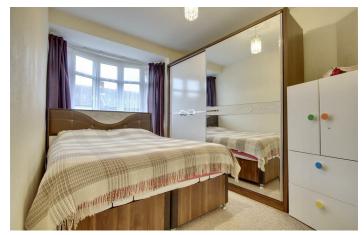

## PROPERTY INFORMATION

**ENTRANCE HALL** 

LOUNGE 14'0" x 10'11" (4.29 x 3.33)

**DINING ROOM** 16'2" x 10'4" (4.95 x 3.17)

KITCHEN  $10'11" \times 7'10" (3.35 \times 2.41)$ 

**GARDEN** 

**BEDROOM ONE** 14'9" x 8'11" (4.50 x 2.72)

BEDROOM TWO 10'4" x 10'1" (3.17 x 3.08)

**BEDROOM THREE** 7'9" x 7'1" (2.38 x 2.16)

**UPSTAIRS BATHROOM** 5'10" x 5'4" (1.80 x 1.65)