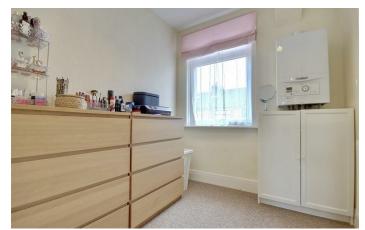

BEDROOM TWO 10'4" x 10'1" (3.17 x 3.08)

**BEDROOM THREE** 7'9" x 7'1" (2.38 x 2.16)

**UPSTAIRS BATHROOM** 5'10" x 5'4" (1.80 x 1.65)