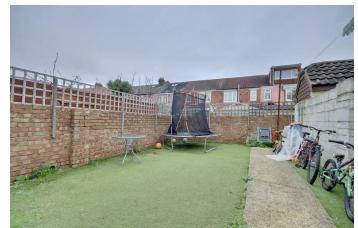

This property has spacious rooms on offer throughout with downstairs comprising of two reception rooms and the kitchen, with upstairs benefiting from the family

bathroom and three generously sized bedrooms. Externally you have the low maintenance east facing garden, which has side access.

## PROPERTY INFORMATION

**ENTRANCE HALL** 

LOUNGE 14'0" x 10'11" (4.29 x 3.33)

**DINING ROOM** 16'2" x 10'4" (4.95 x 3.17)

KITCHEN  $10'11" \times 7'10" (3.35 \times 2.41)$ 

**GARDEN** 

**BEDROOM ONE** 14'9" x 8'11" (4.50 x 2.72)