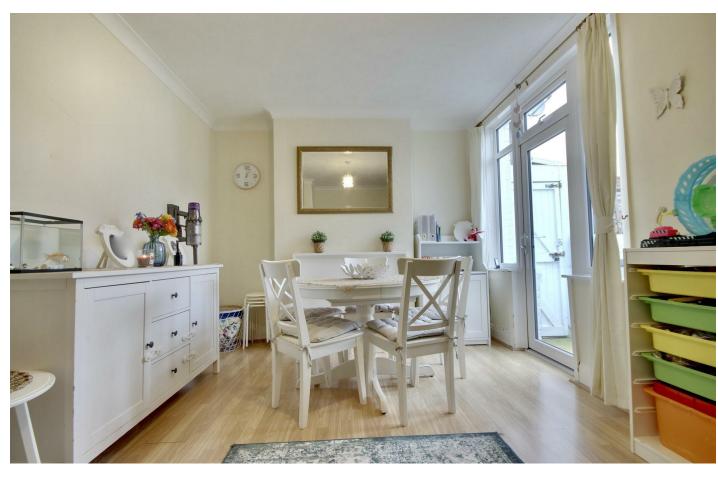

This property has spacious rooms on offer throughout with downstairs comprising of two reception rooms and the kitchen, with upstairs benefiting from the family

bathroom and three generously sized bedrooms. Externally you have the low maintenance east facing garden, which has side access.

## PROPERTY INFORMATION

**ENTRANCE HALL** 

LOUNGE 14'0" x 10'11" (4.29 x 3.33)

**DINING ROOM** 16'2" x 10'4" (4.95 x 3.17)

KITCHEN  $10'11" \times 7'10" (3.35 \times 2.41)$ 

**GARDEN** 

**BEDROOM ONE** 14'9" x 8'11" (4.50 x 2.72)