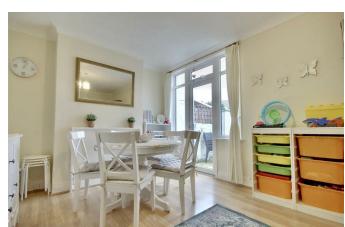

This property has spacious rooms on offer throughout with downstairs comprising of two reception rooms and the kitchen, with upstairs benefiting from the family

bathroom and three generously sized bedrooms. Externally you have the low maintenance east facing garden, which has side access.

## PROPERTY INFORMATION

**ENTRANCE HALL** 

LOUNGE 14'0" x 10'11" (4.29 x 3.33)

**DINING ROOM** 16'2" x 10'4" (4.95 x 3.17)

KITCHEN  $10'11" \times 7'10" (3.35 \times 2.41)$ 

**GARDEN** 

**BEDROOM ONE** 14'9" x 8'11" (4.50 x 2.72)