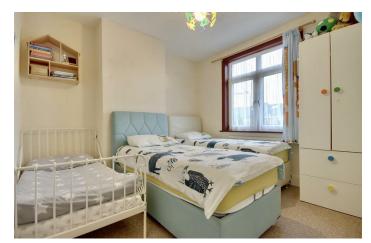

BEDROOM TWO 10'4" x 10'1" (3.17 x 3.08)

**BEDROOM THREE** 7'9" x 7'1" (2.38 x 2.16)

**UPSTAIRS BATHROOM** 5'10" x 5'4" (1.80 x 1.65)