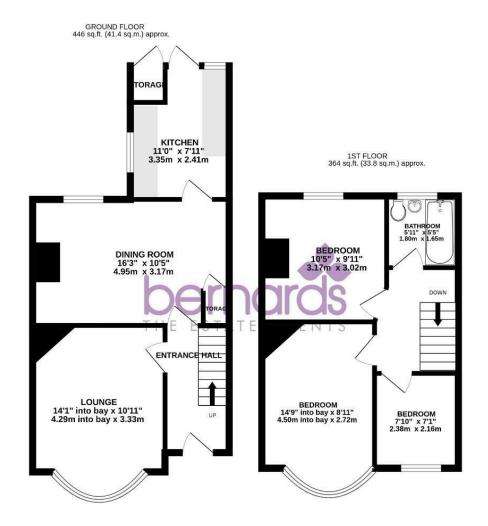

## PROPERTY INFORMATION

**ENTRANCE HALL** 

LOUNGE 14'0" x 10'11" (4.29 x 3.33)

**DINING ROOM** 16'2" x 10'4" (4.95 x 3.17)

KITCHEN  $10'11" \times 7'10" (3.35 \times 2.41)$ 

**GARDEN** 

**BEDROOM ONE** 14'9" x 8'11" (4.50 x 2.72)

BEDROOM TWO 10'4" x 10'1" (3.17 x 3.08)

**BEDROOM THREE** 7'9" x 7'1" (2.38 x 2.16)

**UPSTAIRS BATHROOM** 5'10" x 5'4" (1.80 x 1.65)