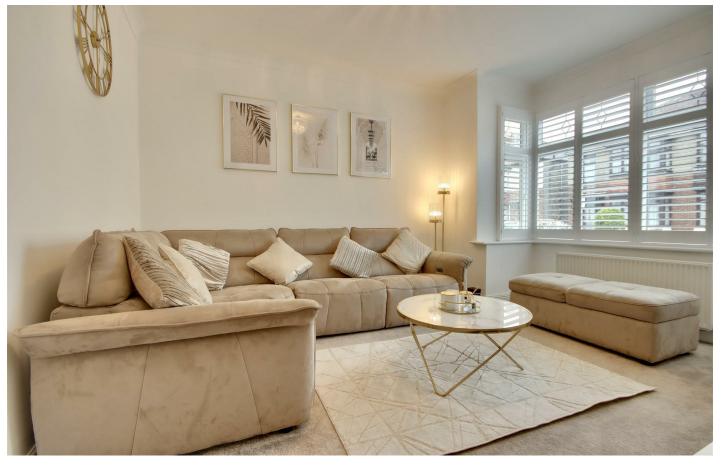

## PROPERTY INFORMATION

**PORCH** 

**DOWNSTAIRS WC** 

LOUNGE 13'3" x 11'6" (4.06 x 3.53)

KITCHEN/DINER 18'1" x 13'1" (5.53 x 4.01)

**CONSERVATORY/UTILITY** ROOM 17'1" x 6'4" (5.23 x 1.94)

**GARDEN** 

**FIRST FLOOR** 