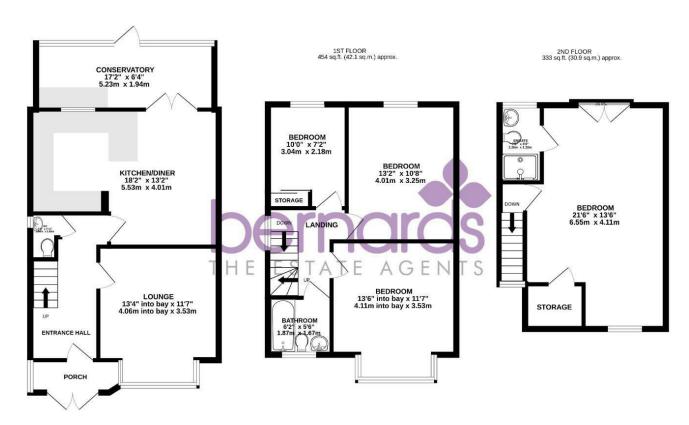

#### TOTAL FLOOR AREA: 1375 sq.ft. (127.7 sq.m.) approx.

129 London Road, Portsmouth, Hampshire, PO2 9AA t: 02392 728090

Entering the property from the porch, you instantly get a feel for the size that will be on offer. Downstairs you have spacious rooms throughout with living room to the front, WC, stunning kitchen/diner and conservatory/utility space to the rear. The

East-facing garden is perfect for both entertaining and relaxing with the raised decking area along with further space where the children can play!

Going back in to the property and upstairs, the first floor benefits from three bedrooms (two doubles) and the modern family bathroom. The top floor is finished to a great standard with a large master bedroom, modern en-suite shower room and a Juliet style balcony.

## PROPERTY INFORMATION

**PORCH** 

**DOWNSTAIRS WC** 

LOUNGE 13'3" x 11'6" (4.06 x 3.53)

KITCHEN/DINER 18'1" x 13'1" (5.53 x 4.01)

**CONSERVATORY/UTILITY** ROOM 17'1" x 6'4" (5.23 x 1.94)

**GARDEN** 

**FIRST FLOOR** 

**BEDROOM TWO** 13'5" x 11'6" (4.11 x 3.53)

**BEDROOM THREE** 13'1" x 10'7" (4.01 x 3.25)

BEDROOM FOUR 9'11" x 7'1" (3.04 x 2.18)

**FAMILY BATHROOM** 6'1" x 5'5" (1.87 x 1.67)

**SECOND FLOOR** 

MASTER BEDROOM 21'5" x 13'5" (6.55 x 4.11)

**EN-SUITE SHOWER ROOM** 9'11" x 7'1" (3.04 x 2.18)

**COUNCIL TAX** The local authority is Portsmouth city Council.

C - £1,760.67