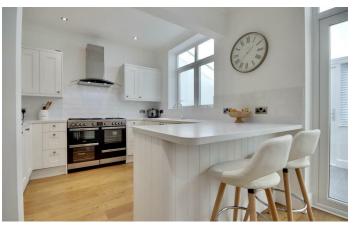

Entering the property from the porch, you instantly get a feel for the size that will be on offer. Downstairs you have spacious rooms throughout with living room to the front, WC, stunning kitchen/diner and conservatory/utility space to the rear. The

## PROPERTY INFORMATION

**PORCH** 

**DOWNSTAIRS WC** 

LOUNGE 13'3" x 11'6" (4.06 x 3.53)

KITCHEN/DINER 18'1" x 13'1" (5.53 x 4.01)

**CONSERVATORY/UTILITY** ROOM 17'1" x 6'4" (5.23 x 1.94)

**GARDEN** 

**FIRST FLOOR** 