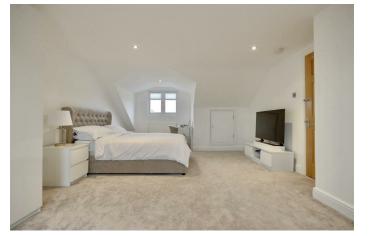

**BEDROOM TWO** 13'5" x 11'6" (4.11 x 3.53)

**BEDROOM THREE** 13'1" x 10'7" (4.01 x 3.25)

BEDROOM FOUR 9'11" x 7'1" (3.04 x 2.18)

**FAMILY BATHROOM** 6'1" x 5'5" (1.87 x 1.67)

**SECOND FLOOR** 

MASTER BEDROOM 21'5" x 13'5" (6.55 x 4.11)