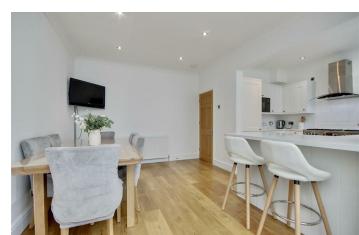

## PROPERTY INFORMATION

**PORCH** 

**DOWNSTAIRS WC** 

LOUNGE 13'3" x 11'6" (4.06 x 3.53)

KITCHEN/DINER 18'1" x 13'1" (5.53 x 4.01)

**CONSERVATORY/UTILITY** ROOM 17'1" x 6'4" (5.23 x 1.94)

**GARDEN** 

**FIRST FLOOR** 