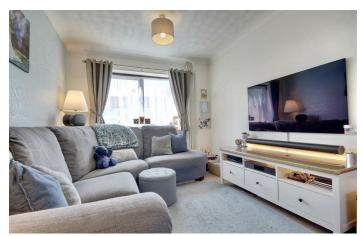

Upon entrance to the property through the bright and airy porch, you come into the open plan lounge/diner. Moving through you have the modern fitted kitchen, leading out to the south facing garden that has been laid to a mixture of lawn and slab.

# PROPERTY INFORMATION

**PORCH** 5'7" x 2'11" (1.72 x 0.89)

LOUNGE/DINER 18'7" x 18'6" (5.68 x 5.66)

**KITCHEN** 9'1" x 8'11" (2.77 x 2.72)

BEDROOM ONE 12'0" x 9'3" (3.66 x 2.84)

**BEDROOM TWO** 12'0" x 8'11" (3.66 x 2.74)