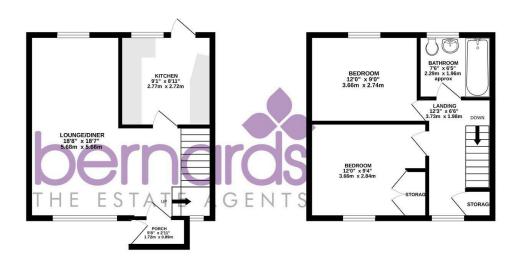

GROUND FLOOR 363 sq.ft. (33.7 sq.m.) appro 1ST FLOOR 346 sq.ft. (32.2 sq.m.) appro

TOTAL FLOOR AREA: 850 sq.ft. (79.0 sq.m.) approx

129 London Road, Portsmouth, Hampshire, PO2 9AA t: 02392 728090

Upon entrance to the property through the bright and airy porch, you come into the open plan lounge/diner. Moving through you have the modern fitted kitchen, leading out to the south facing garden that has been laid to a mixture of lawn and slab.

Completing the first floor is two double bedrooms and a threepiece family bathroom.

The property benefits from having a driveway to the front for 3 cars and a garage.

Call Bernards now to secure your viewing slot on 02392 728090!

# PROPERTY INFORMATION

**PORCH** 5'7" x 2'11" (1.72 x 0.89)

LOUNGE/DINER 18'7" x 18'6" (5.68 x 5.66)

**KITCHEN** 9'1" x 8'11" (2.77 x 2.72)

BEDROOM ONE 12'0" x 9'3" (3.66 x 2.84)

**BEDROOM TWO** 12'0" x 8'11" (3.66 x 2.74)

**BATHROOM** 7'6" x 6'5" (2.29 x 1.96)

**GARAGE** 17'1" x 8'2" (5.22 x 2.51)