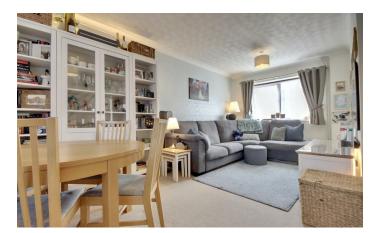

Upon entrance to the property through the bright and airy porch, you come into the open plan lounge/diner. Moving through you have the modern fitted kitchen, leading out to the south facing garden that has been laid to a mixture of lawn and slab.

# PROPERTY INFORMATION

**PORCH** 5'7" x 2'11" (1.72 x 0.89)

LOUNGE/DINER 18'7" x 18'6" (5.68 x 5.66)

**KITCHEN** 9'1" x 8'11" (2.77 x 2.72)

BEDROOM ONE 12'0" x 9'3" (3.66 x 2.84)

**BEDROOM TWO** 12'0" x 8'11" (3.66 x 2.74)