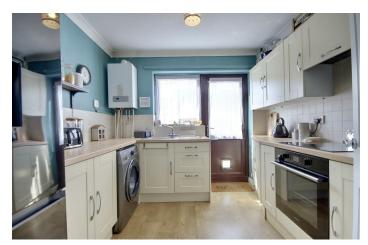

Upon entrance to the property through the bright and airy porch, you come into the open plan lounge/diner. Moving through you have the modern fitted kitchen, leading out to the south facing garden that has been laid to a mixture of lawn and slab.

# PROPERTY INFORMATION

**PORCH** 5'7" x 2'11" (1.72 x 0.89)

LOUNGE/DINER 18'7" x 18'6" (5.68 x 5.66)

**KITCHEN** 9'1" x 8'11" (2.77 x 2.72)

BEDROOM ONE 12'0" x 9'3" (3.66 x 2.84)

**BEDROOM TWO** 12'0" x 8'11" (3.66 x 2.74)