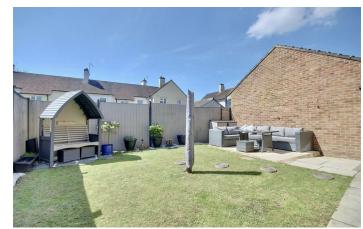

Upon entrance to the property through the bright and airy porch, you come into the open plan lounge/diner. Moving through you have the modern fitted kitchen, leading out to the south facing garden that has been laid to a mixture of lawn and slab.