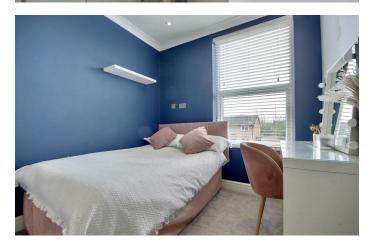

#### **BEDROOM TWO** 10'11" x 10'7" (3.35 x 3.23)

BEDROOM THREE

9'0" x 7'10" (2.76 x 2.41)