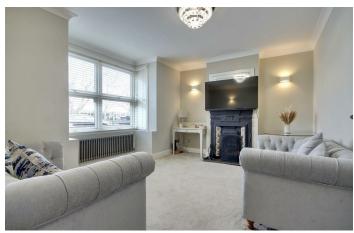

# LOUNGE

14'2" x 12'8" (4.34 x 3.87)

KITCHEN/DINER 21'5" x 19'10" (6.54 x 6.07)