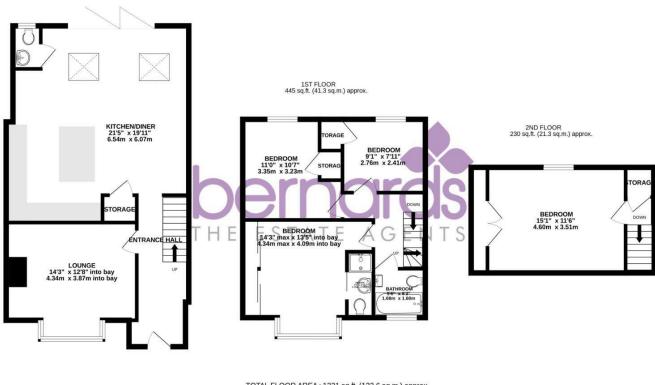

GROUND FLOOR 656 sq.ft. (61.0 sq.m.) approx

TOTAL FLOOR AREA : 1331 sq.ft. (123.6 sq.m.) approx. s been made to ensure the accuracy of the floorplan contained here, measuremen ms and any other items are approximate and no responsibility is taken for any erro ment. This plan is for illustrative purposes only and should be used as such by any

# **ENTRANCE HALL**

# LOUNGE

14'2" x 12'8" (4.34 x 3.87)

KITCHEN/DINER 21'5" x 19'10" (6.54 x 6.07)

# W/C

#### BEDROOM ONE 14'2" x 13'5" (4.34 x 4.09)

**EN-SUITE** 

#### **BEDROOM TWO** 10'11" x 10'7" (3.35 x 3.23)

BEDROOM THREE

9'0" x 7'10" (2.76 x 2.41)

## BATHROOM

5'6" x 5'2" (1.68 x 1.60)

#### BEDROOM

15'1" x 11'6" (4.60 x 3.51)