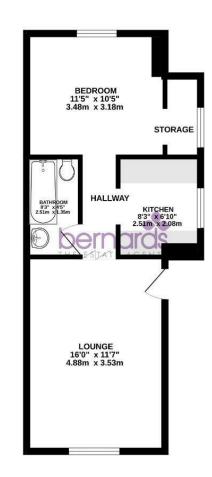

The accommodation comprises a good size reception room, double bedroom, kitchen and bathroom. There is a communal garden that

can be enjoyed as well

The location is very convenient with good access into central areas as well as a parade of shops and conveniences close by. Contact us to arrange an internal inspection

## PROPERTY INFORMATION

16'0" x 11'7" (4.88m" x 3.53m")

**KITCHEN** 

8'3" x 6'10" (2.51m" x 2.08m")

BEDROOM

11'5" x 10'5" (3.48m" x 3.18m")

**BATHROOM** 

8'3" x 4'5" (2.51m" x 1.35m")