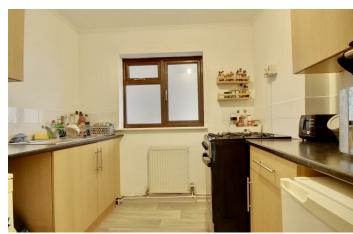

## PROPERTY INFORMATION

16'0" x 11'7" (4.88m" x 3.53m")

**KITCHEN** 

8'3" x 6'10" (2.51m" x 2.08m")

BEDROOM

11'5" x 10'5" (3.48m" x 3.18m")

**BATHROOM** 

8'3" x 4'5" (2.51m" x 1.35m")