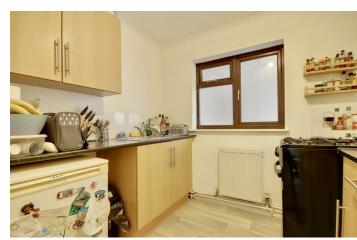

## PROPERTY INFORMATION

16'0" x 11'7" (4.88m" x 3.53m")

**KITCHEN** 

8'3" x 6'10" (2.51m" x 2.08m")

BEDROOM

11'5" x 10'5" (3.48m" x 3.18m")

**BATHROOM** 

8'3" x 4'5" (2.51m" x 1.35m")