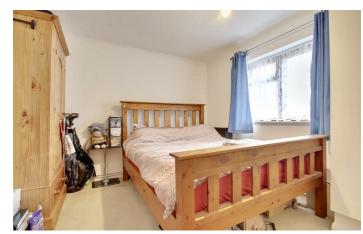

## PROPERTY INFORMATION

16'0" x 11'7" (4.88m" x 3.53m")

**KITCHEN** 

8'3" x 6'10" (2.51m" x 2.08m")

BEDROOM

11'5" x 10'5" (3.48m" x 3.18m")

**BATHROOM** 

8'3" x 4'5" (2.51m" x 1.35m")