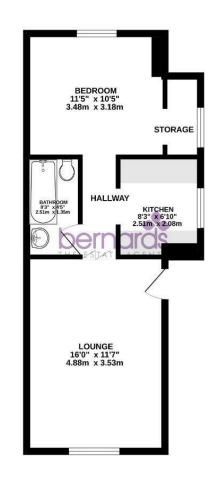

TOTAL FLOOR AREA: 432 s.g.ft. (40.1 s.g.m.) approx.
Whilst every attempt has been made to ensure the accuracy of the floorplan contained here, measurements
of doors, windows, come and any other terms are approximate and no responsibility is taken for any enric,
respective purchaset. The services, systems and appliances shown have not been tested and no guarantee
as to their operability of efficiency can be given.

## PROPERTY INFORMATION

16'0" x 11'7" (4.88m" x 3.53m")

**KITCHEN** 

8'3" x 6'10" (2.51m" x 2.08m")

BEDROOM

11'5" x 10'5" (3.48m" x 3.18m")

**BATHROOM** 

8'3" x 4'5" (2.51m" x 1.35m")